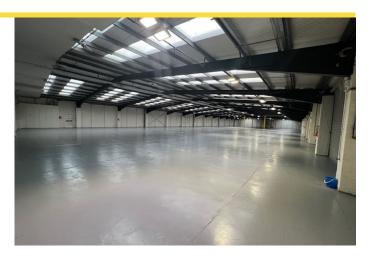

#### Description

The property has been comprehensively refurbished to a high standard, and contains a single-span portal frame warehouse with adjoining 2 storey office. The warehouse has a reinforced concrete floor, two full-height electric roller shutter doors, gas heating and all on a secure 1.2 acre site.