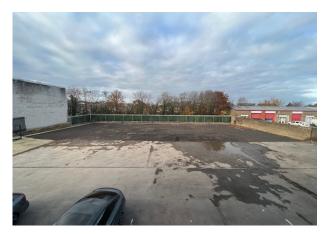

The 2 storey office is divided to form a series of open plan areas, including a kitchenette on both floors. There are separate WC's for the offices and the warehouse.

The external area extends to c0.5 acres, with the entire site fenced and gated providing ample external storage area.