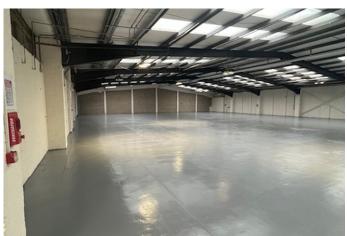

#### Description

The property has been comprehensively refurbished to a high standard, and contains a single-span portal frame warehouse with adjoining 2 storey office. The warehouse has a reinforced concrete floor, two full-height electric roller shutter doors, gas heating and all on a secure 1.2 acre site.