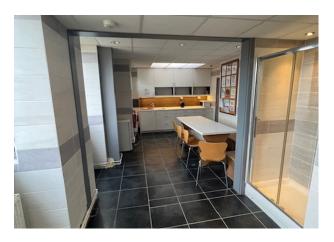

The 2 storey office is divided to form a series of open plan areas, including a kitchenette on both floors. There are separate WC's for the offices and the warehouse.

The external area extends to c0.5 acres, with the entire site fenced and gated providing ample external storage area.