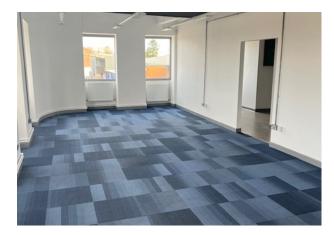

#### Description

The property has been comprehensively refurbished to a high standard, and contains a single-span portal frame warehouse with adjoining 2 storey office. The warehouse has a reinforced concrete floor, two full-height electric roller shutter doors, gas heating and all on a secure 1.2 acre site.

The 2 storey office is divided to form a series of open plan areas, including a kitchenette on both floors. There are separate WC's for the offices and the warehouse.

The external area extends to c0.5 acres, with the entire site fenced and gated providing ample external storage area.