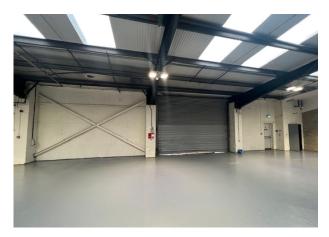

#### Description

The property has been comprehensively refurbished to a high standard, and contains a single-span portal frame warehouse with adjoining 2 storey office. The warehouse has a reinforced concrete floor, two full-height electric roller shutter doors, gas heating and all on a secure 1.2 acre site.