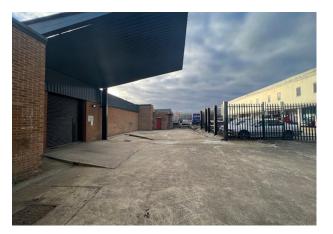

#### Description

The property has been comprehensively refurbished to a high standard, and contains a single-span portal frame warehouse with adjoining 2 storey office. The warehouse has a reinforced concrete floor, two full-height electric roller shutter doors, gas heating and all on a secure 1.2 acre site.

The 2 storey office is divided to form a series of open plan areas, including a kitchenette on both floors. There are separate WC's for the offices and the warehouse.

The external area extends to c0.5 acres, with the entire site fenced and gated providing ample external storage area.