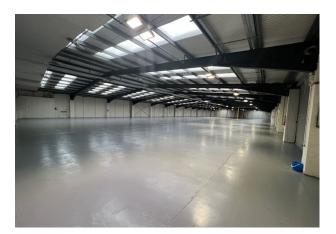

#### Description

The property has been comprehensively refurbished to a high standard, and contains a single-span portal frame warehouse with adjoining 2 storey office. The warehouse has a reinforced concrete floor, two full-height electric roller shutter doors, gas heating and all on a secure 1.2 acre site.

#### Accommodation

The accommodation comprises the following areas:

| Name               | sq ft  | sq m     | Availability |
|--------------------|--------|----------|--------------|
| Ground - GF Office | 2,565  | 238.30   | Available    |
| 1st - FF Office    | 2,565  | 238.30   | Available    |
| Unit - Warehouse   | 23,662 | 2,198.27 | Available    |
| Total              | 28,792 | 2,674.87 |              |