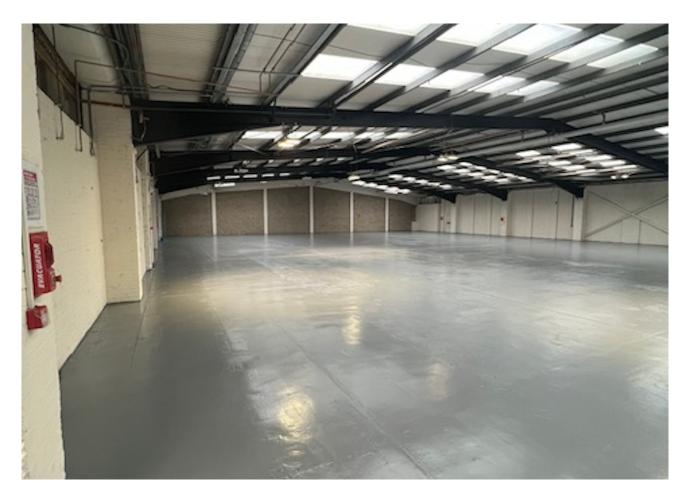

#### Description

The property has been comprehensively refurbished to a high standard, and contains a single-span portal frame warehouse with adjoining 2 storey office. The warehouse has a reinforced concrete floor, two full-height electric roller shutter doors, gas heating and all on a secure 1.2 acre site.

#### Accommodation

The accommodation comprises the following areas:

| Name               | sq ft  | sq m     | Availability |
|--------------------|--------|----------|--------------|
| Ground - GF Office | 2,565  | 238.30   | Available    |
| 1st - FF Office    | 2,565  | 238.30   | Available    |
| Unit - Warehouse   | 23,662 | 2,198.27 | Available    |
| Total              | 28,792 | 2,674.87 |              |