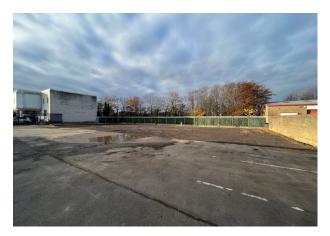

The 2 storey office is divided to form a series of open plan areas, including a kitchenette on both floors. There are separate WC's for the offices and the warehouse.

The external area extends to c0.5 acres, with the entire site fenced and gated providing ample external storage area.