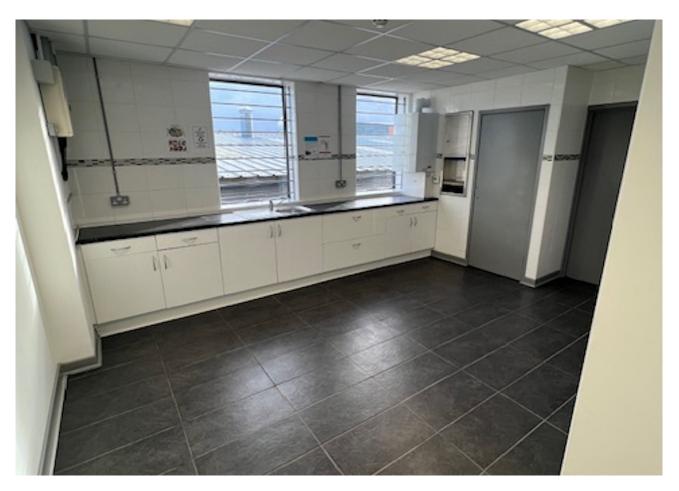

The 2 storey office is divided to form a series of open plan areas, including a kitchenette on both floors. There are separate WC's for the offices and the warehouse.

The external area extends to c0.5 acres, with the entire site fenced and gated providing ample external storage area.