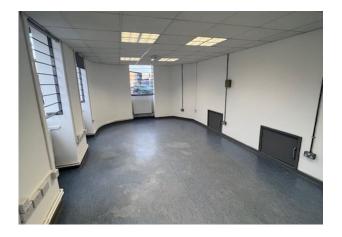

#### Description

The property has been comprehensively refurbished to a high standard, and contains a single-span portal frame warehouse with adjoining 2 storey office. The warehouse has a reinforced concrete floor, two full-height electric roller shutter doors, gas heating and all on a secure 1.2 acre site.

The 2 storey office is divided to form a series of open plan areas, including a kitchenette on both floors. There are separate WC's for the offices and the warehouse.

The external area extends to c0.5 acres, with the entire site fenced and gated providing ample external storage area.