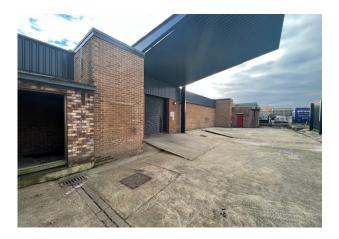

#### Description

The property has been comprehensively refurbished to a high standard, and contains a single-span portal frame warehouse with adjoining 2 storey office. The warehouse has a reinforced concrete floor, two full-height electric roller shutter doors, gas heating and all on a secure 1.2 acre site.

The 2 storey office is divided to form a series of open plan areas, including a kitchenette on both floors. There are separate WC's for the offices and the warehouse.

The external area extends to c0.5 acres, with the entire site fenced and gated providing ample external storage area.