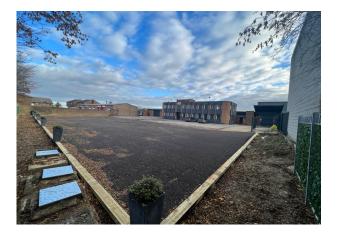

#### Description

The property has been comprehensively refurbished to a high standard, and contains a single-span portal frame warehouse with adjoining 2 storey office. The warehouse has a reinforced concrete floor, two full-height electric roller shutter doors, gas heating and all on a secure 1.2 acre site.

The 2 storey office is divided to form a series of open plan areas, including a kitchenette on both floors. There are separate WC's for the offices and the warehouse.

The external area extends to c0.5 acres, with the entire site fenced and gated providing ample external storage area.