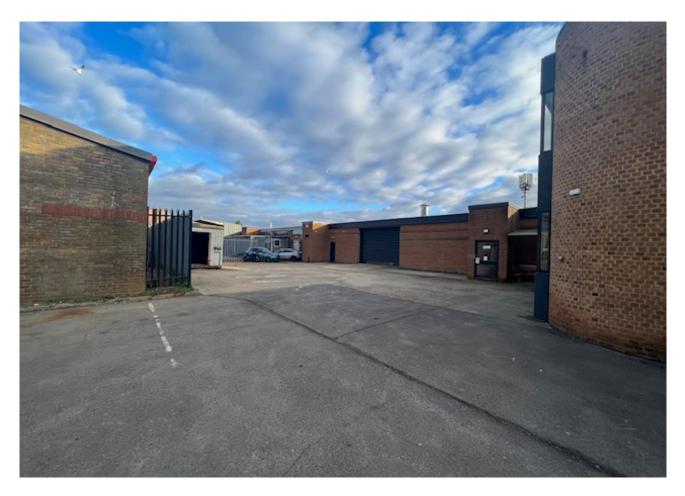

#### Description

The property has been comprehensively refurbished to a high standard, and contains a single-span portal frame warehouse with adjoining 2 storey office. The warehouse has a reinforced concrete floor, two full-height electric roller shutter doors, gas heating and all on a secure 1.2 acre site.

The 2 storey office is divided to form a series of open plan areas, including a kitchenette on both floors. There are separate WC's for the offices and the warehouse.

The external area extends to c0.5 acres, with the entire site fenced and gated providing ample external storage area.