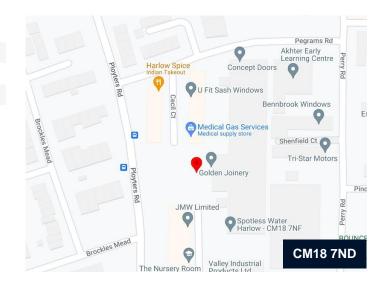

#### Location

The property is located in an established industrial area to the south east of Harlow town centre and is accessed via Perry Road and Ployters Road which leads to Southern Way (A1169), connecting to the A414 about 2 miles to the east.