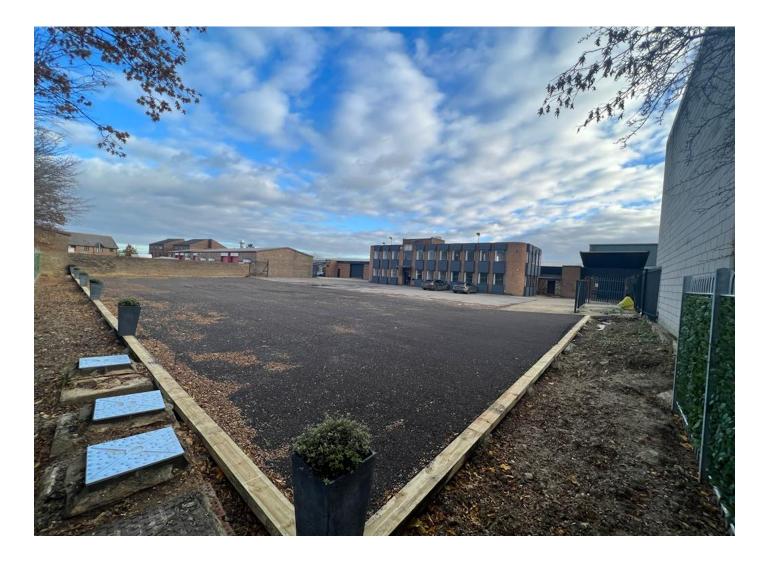

The 2 storey office is divided to form a series of open plan areas, including a kitchenette on both floors. There are separate WC's for the offices and the warehouse.

The external area extends to c0.5 acres, with the entire site fenced and gated providing ample external storage area.