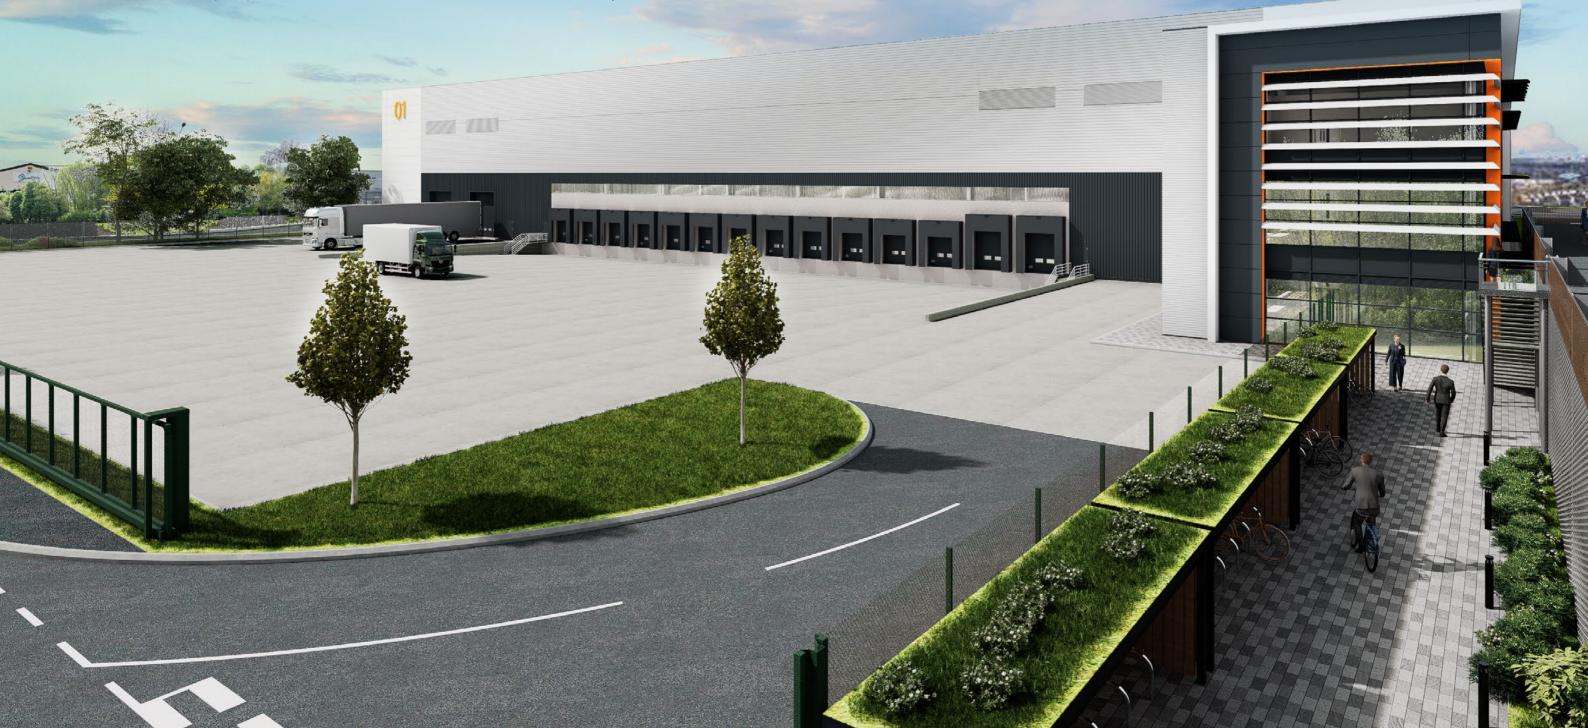

14 Dock Level Doors

50m Yard Depth

91 Car Parking Spaces

Secure Yard

Grade A Three-Storey Offices

15 m Eaves Height