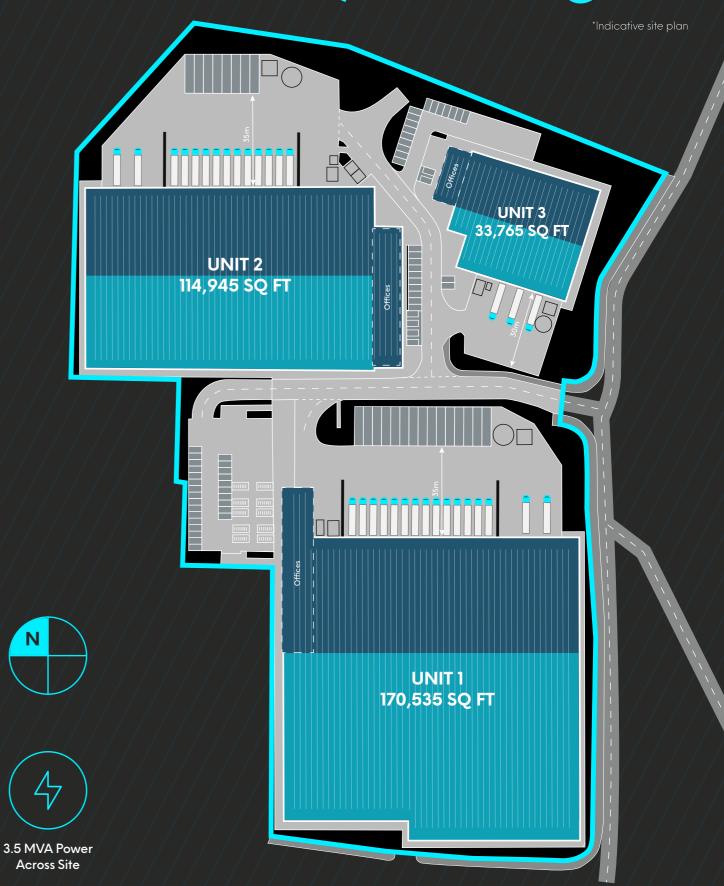

## Unit

## One

| Unit One         | Sq Ft   |
|------------------|---------|
| Warehouse        | 145,860 |
| 3 Storey Offices | 15,750  |
| Mezzanine        | 8,925   |
| Total            | 170,535 |
| *654             |         |

14 Dock Level Doors

50m Yard Depth

91 Car Parking Spaces

Secure Yard

Grade A Three-Storey Offices

15 m Eaves Height

## Two

| Unit Two         | Sq Ft   |
|------------------|---------|
| Warehouse        | 92,650  |
| 3 Storey Offices | 12,320  |
| Mezzanine        | 9,975   |
| Total            | 114,945 |

12 Dock Level Doors

50m Yard Depth

69 Car Parking Spaces

Secure Yard

Grade A Three-Storey Offices

12.5 m Eaves Height

### **Three**

| Unit Three       | Sq Ft  |
|------------------|--------|
| Warehouse        | 27,325 |
| 2 Storey Offices | 2,400  |
| Mezzanine        | 4,040  |
| Total            | 33,765 |

3 Level Access Doors

30m Yard Depth

20 Car Parking Spaces

Secure Yard

Grade A Two-Storey Offices

12.5 m Eaves Height

## 33,765 -170,535 SQ FT