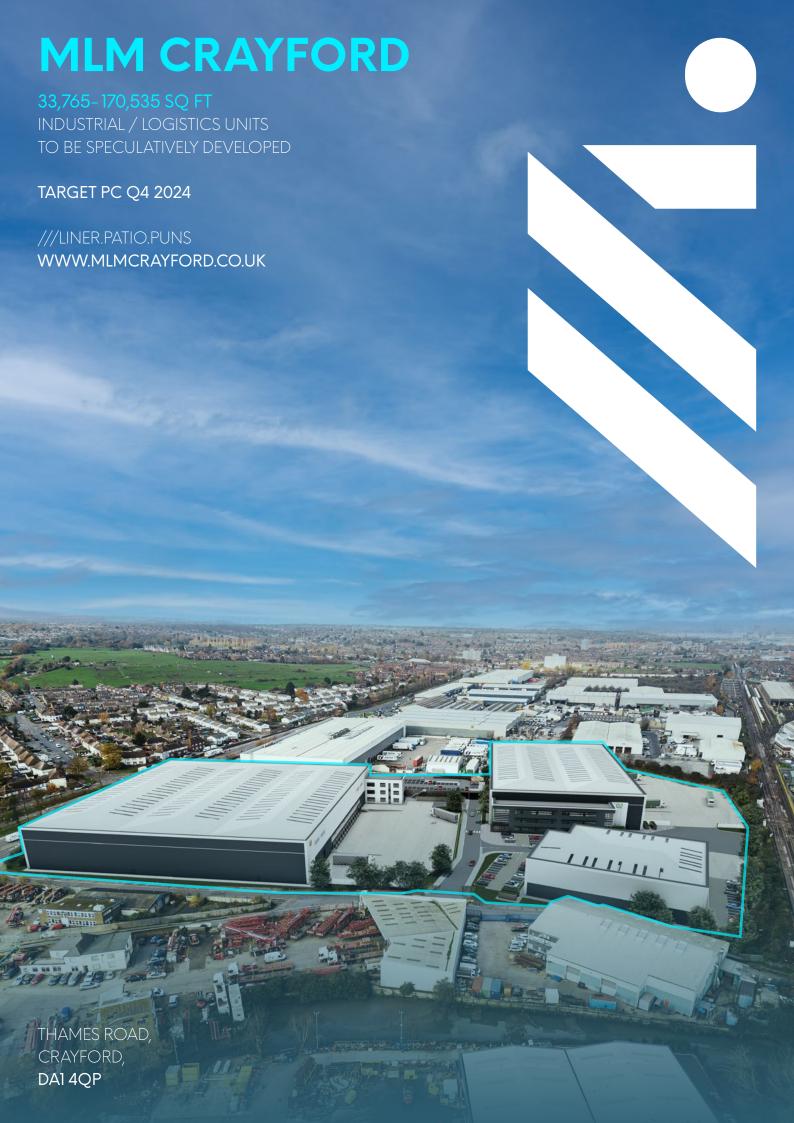

# INGOOD COMPANY

A major new 12.2 acre development located off Thames Road (A206)

3.7 miles to Jla of the A282 and 4.7 miles to the M25

Excellent access to central London, only 16 miles to the west

## TOWARDS A SUSTAINABLE **FUTURE**

MLM Crayford offers urban logistics solutions from 33,765 to 170,535 sq ft suitable for B2 and B8 uses. Best in class buildings will be built to the highest standards and are expected to achieve a BREEAM rating of Excellent and EPC A.

## 33,765 -170,535 SQ FT