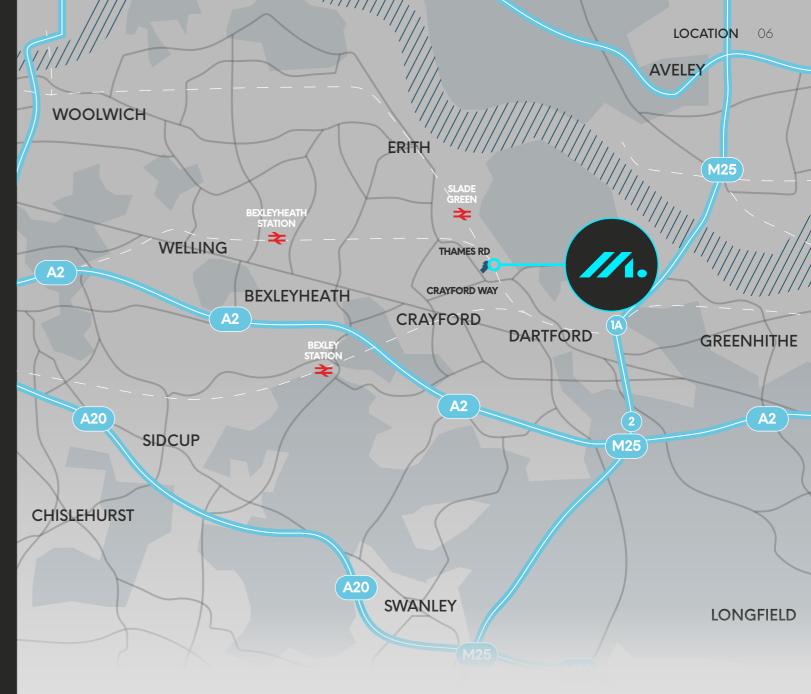

# REDUCING TRANSPORTATION TIMES

The population of Crayford and the surrounding Bexley Borough.

483,000+

People live within a 5 mile radius of site.

EEEEE

**72.3%** 

Of the local population are economically active.

People locally are employed in the manufacturing sector.

Of the population are employed in the transport and storage industry, higher than national average.

MLM Crayford is in close proximity to a large number of commercial ports and airports catering to the South East and London supply chain and benefits from outstanding transport links to Central London via the A2, A20 and A13.

57 Miles

### **Nearby Locations**

Heathrow Airport

| rearby Educations       |            |
|-------------------------|------------|
| Dartford Town Centre    | 2.3 Miles  |
| Dartford River Crossing | 4.4 Miles  |
| Woolwich Ferry          | 9.6 Miles  |
| Blackwall Tunnel        | 10.6 Miles |
| Central London          | 16 Miles   |
| Air                     |            |
| London City Airport     | 14.2 Miles |
| Gatwick Airport         | 36 Miles   |

### Town Centre

Dartford Crossing

| Crayford Town Centre | 0.2 Mile |
|----------------------|----------|
| Shopping Centre      |          |
| Blue water           | 0.8 Mile |
|                      |          |
| Lakeside             | 8 Mile   |
| Road                 |          |
| M25 Junction 1B      | 2.8 Mile |

### Ports & Terminals

| Tillbury Docks         | 14.2 Miles |
|------------------------|------------|
| London Gateway         | 36 Miles   |
| Channel Tunnel         | 57 Miles   |
| Dover Channel Crossing | 63 Miles   |

### Rail

3.7 Miles

| Crayford Rail Station | 0.8 Miles |
|-----------------------|-----------|
| Craylora Kali Sialion | 0.0 Miles |

FOR FURTHER INFORMATION, PLANS AND SPECIFICATIONS;