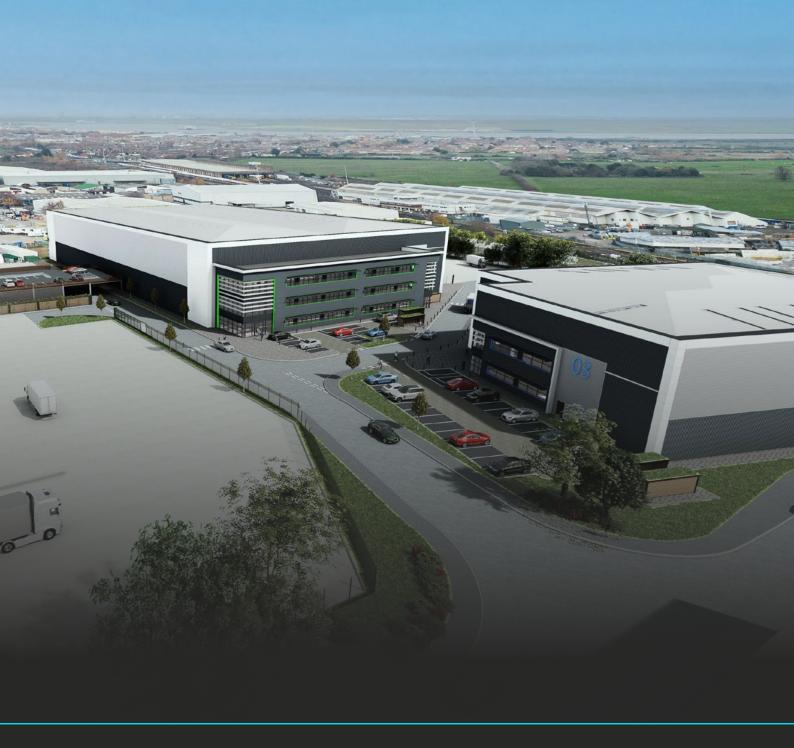

# INGOOD COMPANY

A major new 12.2 acre development located off Thames Road (A206)

3.7 miles to Jla of the A282 and 4.7 miles to the M25

Excellent access to central London, only 16 miles to the west

## TOWARDS A SUSTAINABLE **FUTURE**

MLM Crayford offers urban logistics solutions from 33,765 to 170,535 sq ft suitable for B2 and B8 uses. Best in class buildings will be built to the highest standards and are expected to achieve a BREEAM rating of Excellent and EPC A.

## INDUSTRIAL OPPORTUNITY

## Unit

## One

| Unit One         | Sq Ft   |
|------------------|---------|
| Warehouse        | 145,860 |
| 3 Storey Offices | 15,750  |
| Mezzanine        | 8,925   |
| Total            | 170,535 |
| *654             |         |

14 Dock Level Doors

50m Yard Depth

91 Car Parking Spaces

Secure Yard

Grade A Three-Storey Offices

15 m Eaves Height