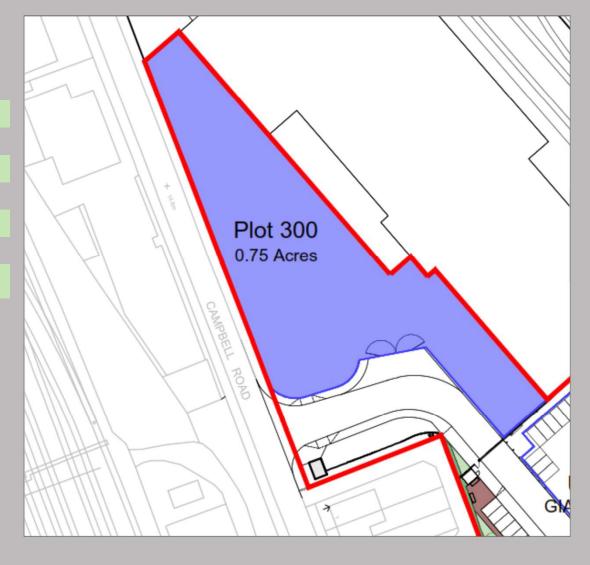

## Plot 300 – Tarmac and Concrete Surfaced Open Storage Site

## Plot 300

| SIZE                     | 0.75 Acres (0.30 Ha) to be confirmed following completion of works |
|--------------------------|--------------------------------------------------------------------|
| RENT PER ACRE            | £90,000                                                            |
| RENT                     | £67,500                                                            |
| RATEABLE VALUE*          | £34,000                                                            |
| RATES PAYABLE 2023/24    | £16,660                                                            |
| SERVICE CHARGE (sq ft)   | £0.17                                                              |
| SERVICE CHARGE           | £5,394                                                             |
| TOTAL OCCUPATIONAL COSTS | £89,554 per annum                                                  |