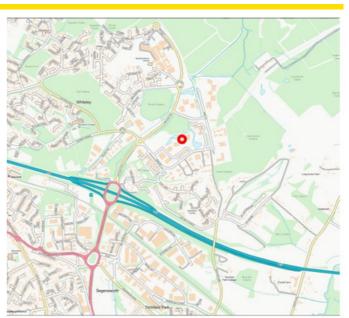

# LOCATION

Forum 5 is situated on Solent Business Park, adjoining Junction 9 of the M27 "Solent Corridor" motorway. Southampton is about 10 miles to the west and Portsmouth is 12 miles to the east. Southampton Airport and Southampton Parkway station are within 10 miles. Parkway Station provides services to London Waterloo, with a fastest scheduled journey time of 70 minutes.