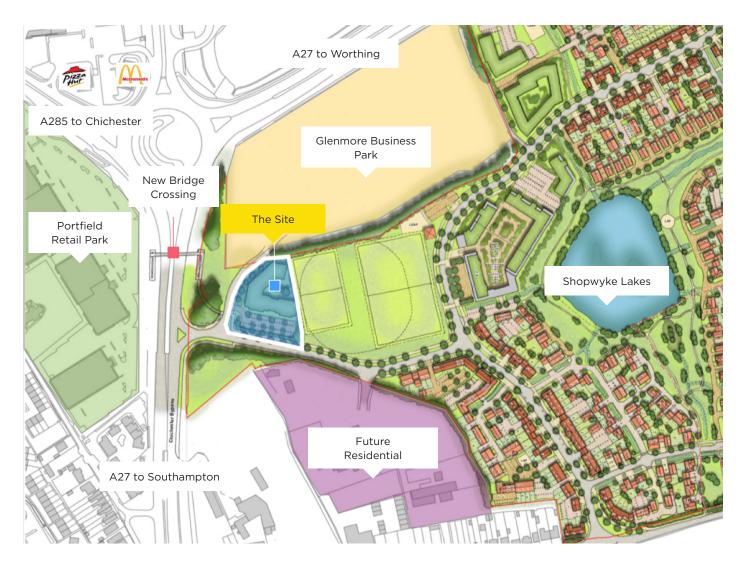

#### **Description & Planning**

The site, approximately 1 acre, was granted outline planning for 4,400 sq m (47,000 sq ft) of B1 use under planning ref: 0/11/05283/OUT.

The site is located at the A27 Chichester bypass entrance to Shopwyke Lakes, 1.2 miles to the east of Chichester City Centre.

Shopwyke Lakes is a substantial 80 acre estate undergoing development of 585 dwellings together with retail and community uses to include playing fields, park areas and lakes set within a land scaped environment