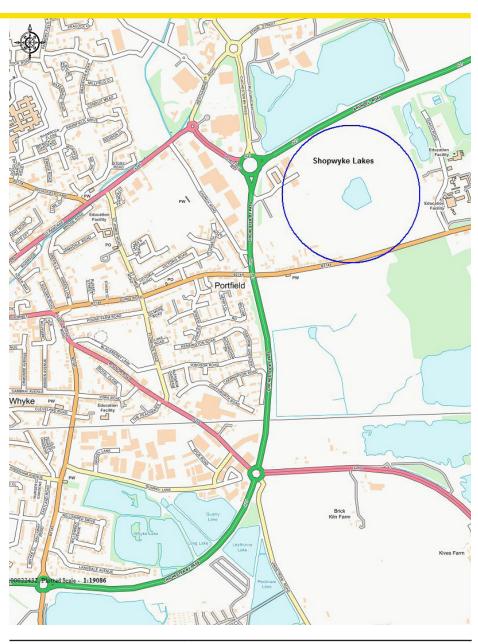

## Viewings and Further Information

Please contact the joint agents

| AREA                   | DISTANCE FROM SHOPWYKE LAKES |
|------------------------|------------------------------|
| Chichester town centre | 1.5 miles                    |
| Brighton               | 29 miles                     |
| Southampton            | 32 miles                     |
| Central London         | 61 miles                     |