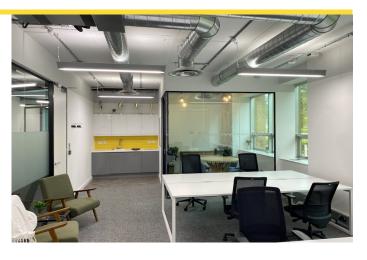

#### Description

Modern bright office worksplace located within Stuart House a landmark office building located in Peterborough city centre. The Studios are all located on the ground floor and offer easy access to reception, The Hub on site cafe and gym/fitness studio. A separate meeting/board room is also available. The Studios are all fully furnished, include a fitted kitchen, air conditioning and 24/7 access.

Studio 8 and Suite A both have internal meeting rooms.