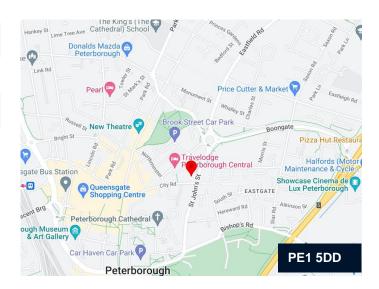

#### Location

Stuart House is located in Peterborough city centre. The main reception is located on St Johns Street with another reception accessed via City Road.