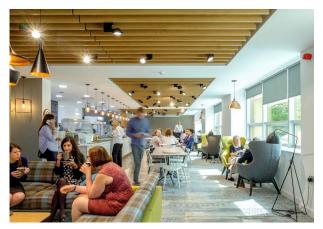

#### Description

Modern bright office worksplace located within Stuart House a landmark office building located in Peterborough city centre. The Studios are all located on the ground floor and offer easy access to reception, The Hub on site cafe and gym/fitness studio. A separate meeting/board room is also available. The Studios are all fully furnished, include a fitted kitchen, air conditioning and 24/7 access.