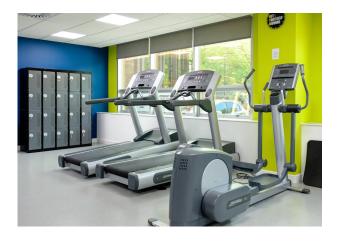

#### Description

Modern bright office worksplace located within Stuart House a landmark office building located in Peterborough city centre. The Studios are all located on the ground floor and offer easy access to reception, The Hub on site cafe and gym/fitness studio. A separate meeting/board room is also available. The Studios are all fully furnished, include a fitted kitchen, air conditioning and 24/7 access.