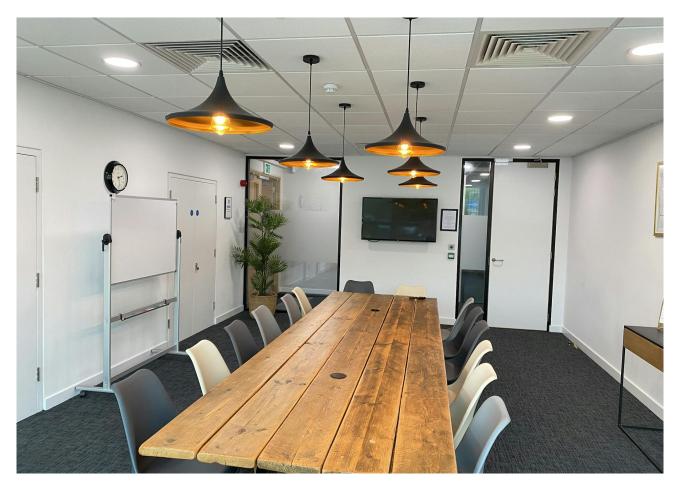

#### Description

Modern bright office worksplace located within Stuart House a landmark office building located in Peterborough city centre. The Studios are all located on the ground floor and offer easy access to reception, The Hub on site cafe and gym/fitness studio. A separate meeting/board room is also available. The Studios are all fully furnished, include a fitted kitchen, air conditioning and 24/7 access.