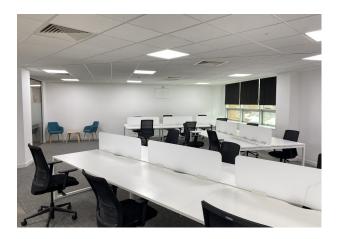

#### Description

Modern bright office worksplace located within Stuart House a landmark office building located in Peterborough city centre. The Studios are all located on the ground floor and offer easy access to reception, The Hub on site cafe and gym/fitness studio. A separate meeting/board room is also available. The Studios are all fully furnished, include a fitted kitchen, air conditioning and 24/7 access.