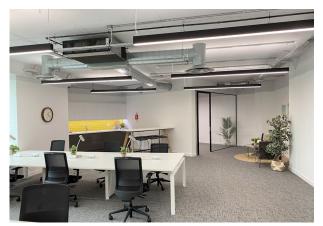

#### Description

Modern bright office worksplace located within Stuart House a landmark office building located in Peterborough city centre. The Studios are all located on the ground floor and offer easy access to reception, The Hub on site cafe and gym/fitness studio. A separate meeting/board room is also available. The Studios are all fully furnished, include a fitted kitchen, air conditioning and 24/7 access.