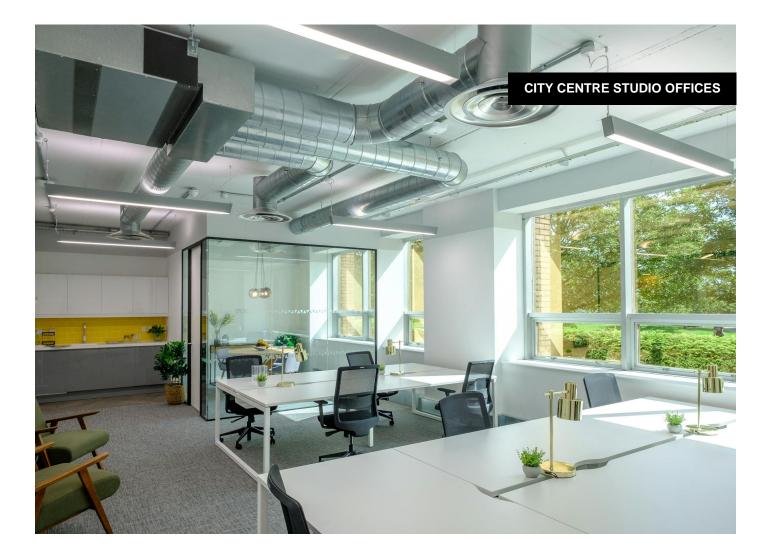

#### Description

Modern bright office worksplace located within Stuart House a landmark office building located in Peterborough city centre. The Studios are all located on the ground floor and offer easy access to reception, The Hub on site cafe and gym/fitness studio. A separate meeting/board room is also available. The Studios are all fully furnished, include a fitted kitchen, air conditioning and 24/7 access.

Studio 8 and Suite A both have internal meeting rooms.