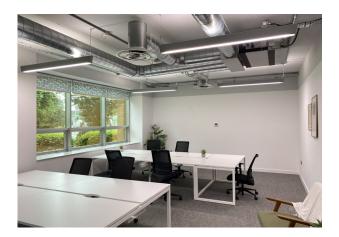

#### Description

Modern bright office worksplace located within Stuart House a landmark office building located in Peterborough city centre. The Studios are all located on the ground floor and offer easy access to reception, The Hub on site cafe and gym/fitness studio. A separate meeting/board room is also available. The Studios are all fully furnished, include a fitted kitchen, air conditioning and 24/7 access.