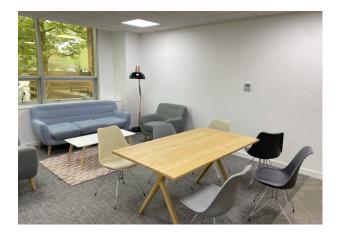

#### Description

Modern bright office worksplace located within Stuart House a landmark office building located in Peterborough city centre. The Studios are all located on the ground floor and offer easy access to reception, The Hub on site cafe and gym/fitness studio. A separate meeting/board room is also available. The Studios are all fully furnished, include a fitted kitchen, air conditioning and 24/7 access.