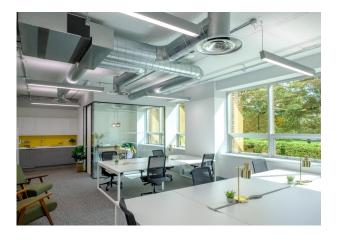

#### Description

Modern bright office worksplace located within Stuart House a landmark office building located in Peterborough city centre. The Studios are all located on the ground floor and offer easy access to reception, The Hub on site cafe and gym/fitness studio. A separate meeting/board room is also available. The Studios are all fully furnished, include a fitted kitchen, air conditioning and 24/7 access.

Studio 8 and Suite A both have internal meeting rooms.