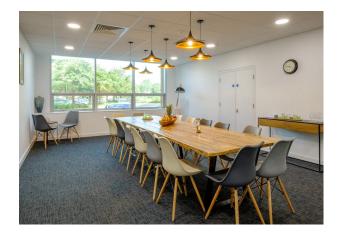

#### Description

Modern bright office worksplace located within Stuart House a landmark office building located in Peterborough city centre. The Studios are all located on the ground floor and offer easy access to reception, The Hub on site cafe and gym/fitness studio. A separate meeting/board room is also available. The Studios are all fully furnished, include a fitted kitchen, air conditioning and 24/7 access.

Studio 8 and Suite A both have internal meeting rooms.