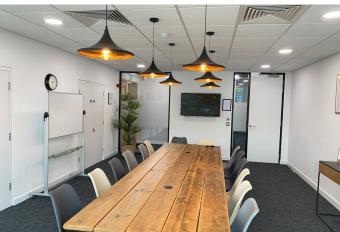

#### Description

Modern bright office worksplace located within Stuart House a landmark office building located in Peterborough city centre. The Studios are all located on the ground floor and offer easy access to reception, The Hub on site cafe and gym/fitness studio. A separate meeting/board room is also available. The Studios are all fully furnished, include a fitted kitchen, air conditioning and 24/7 access.

Studio 8 and Suite A both have internal meeting rooms.