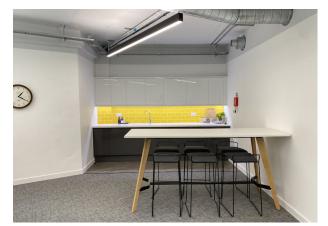

#### Description

Modern bright office worksplace located within Stuart House a landmark office building located in Peterborough city centre. The Studios are all located on the ground floor and offer easy access to reception, The Hub on site cafe and gym/fitness studio. A separate meeting/board room is also available. The Studios are all fully furnished, include a fitted kitchen, air conditioning and 24/7 access.

Studio 8 and Suite A both have internal meeting rooms.