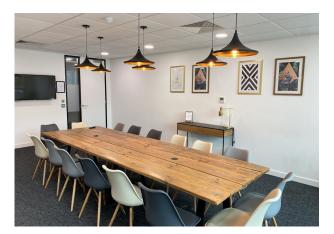

#### Description

Modern bright office worksplace located within Stuart House a landmark office building located in Peterborough city centre. The Studios are all located on the ground floor and offer easy access to reception, The Hub on site cafe and gym/fitness studio. A separate meeting/board room is also available. The Studios are all fully furnished, include a fitted kitchen, air conditioning and 24/7 access.

Studio 8 and Suite A both have internal meeting rooms.