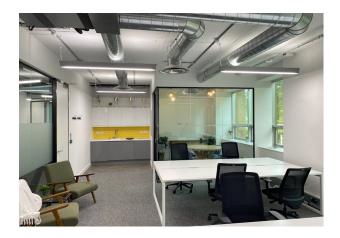

#### Description

Modern bright office worksplace located within Stuart House a landmark office building located in Peterborough city centre. The Studios are all located on the ground floor and offer easy access to reception, The Hub on site cafe and gym/fitness studio. A separate meeting/board room is also available. The Studios are all fully furnished, include a fitted kitchen, air conditioning and 24/7 access.

Studio 8 and Suite A both have internal meeting rooms.