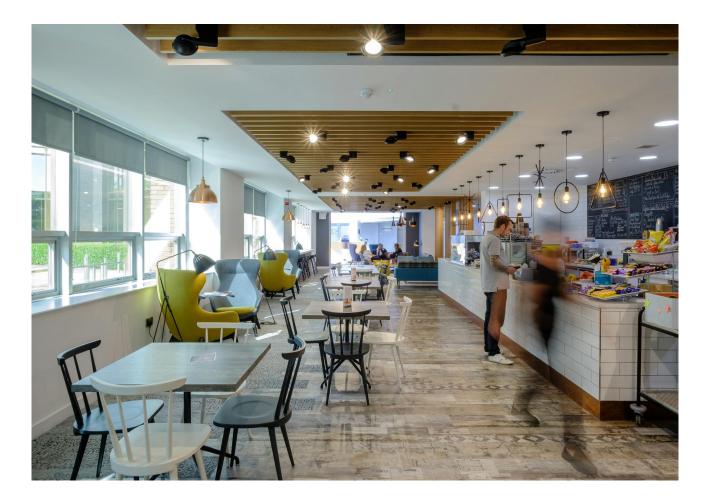

#### Description

Modern bright office worksplace located within Stuart House a landmark office building located in Peterborough city centre. The Studios are all located on the ground floor and offer easy access to reception, The Hub on site cafe and gym/fitness studio. A separate meeting/board room is also available. The Studios are all fully furnished, include a fitted kitchen, air conditioning and 24/7 access.