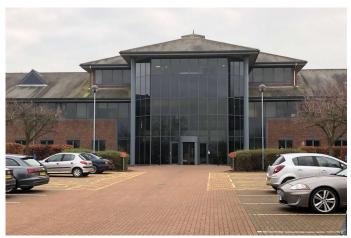

# MANOR DRIVE Peterborough, PE4 7AP

#### Description

The available space is on the first floor of the premises. The first floor space can be split into two suites of 4,915 and 9,500 sq ft. There are lifts to all floors and each floor has comfort cooling, male, female and disabled WC's. The offices have just been fully refurbished and are available separately.