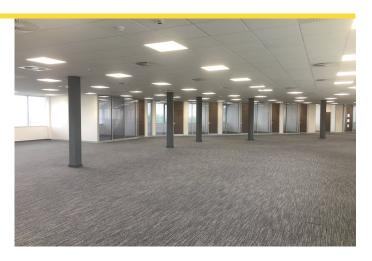

#### Description

The available space is on the first floor of the premises. The first floor space can be split into two suites of 4,915 and 9,500 sq ft. There are lifts to all floors and each floor has comfort cooling, male, female and disabled WC's. The offices have just been fully refurbished and are available separately.

### **Specification**

Suspended ceilings Recessed fluorescent lighting Raised & carpeted floors Comfort cooling Double Glazed windows 78 car parking spaces - further spaces are available