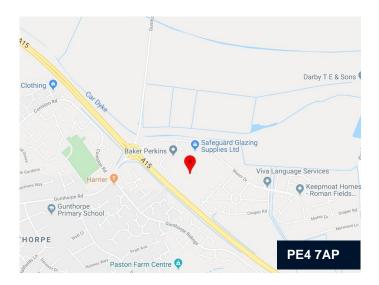

Manor Drive is approx. 3 miles north of Peterborough city centre and is accessed directly from A15 and there are local facilities located at the Werrington Centre which is approximately 1 mile away.