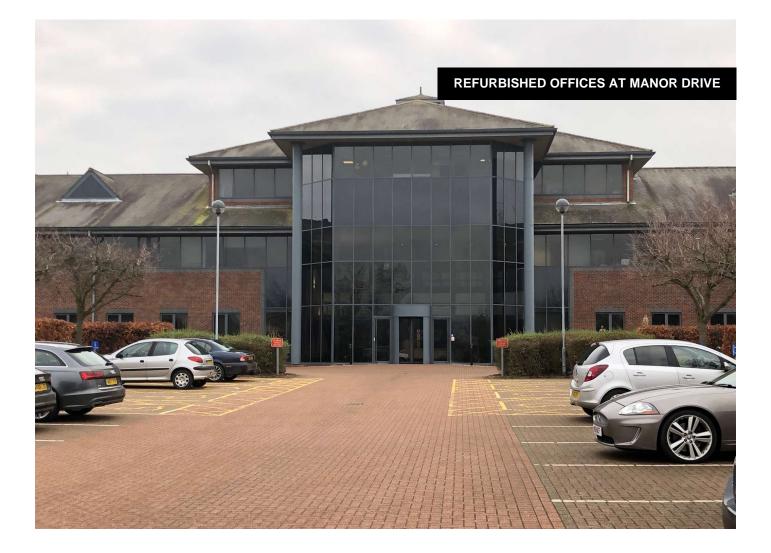

# MANOR DRIVE Peterborough, PE4 7AP

#### Description

The available space is on the first floor of the premises. The first floor space can be split into two suites of 4,915 and 9,500 sq ft. There are lifts to all floors and each floor has comfort cooling, male, female and disabled WC's. The offices have just been fully refurbished and are available separately.