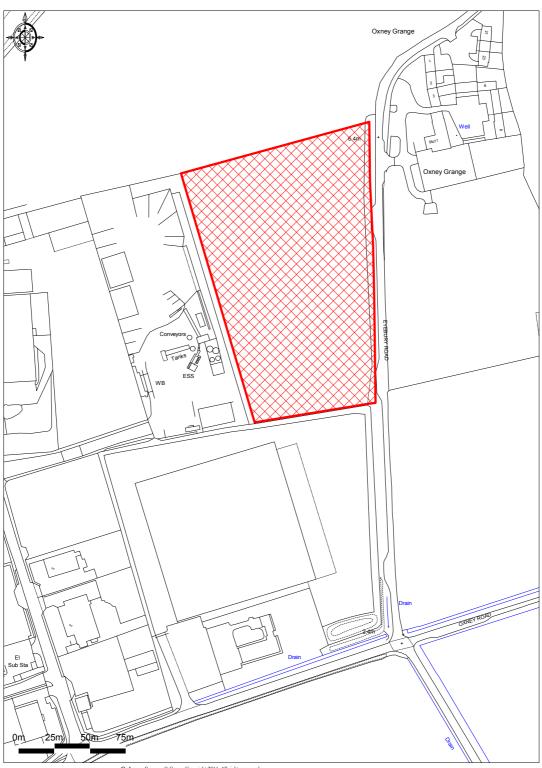

### THE SITE

The site, which fronts Eyebury Road, is mainly level, rectangular in shape and currently used for agriculture.

It has an approximate area of 5.43 acres (2.2 hectares).