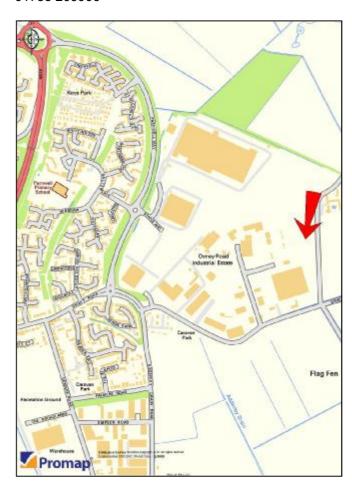

### **LOCATION**

The site is located approximately 2.25 miles north-east of Peterborough city centre, close to Oxney Road in the Eastern Industrial area.

It is approximately 1 mile from junction 7 of the Frank Perkins Parkway (Peterborough ring road) A1139, which in turn provides access to the A47 and the A1(M).

The area is mixed use (commercial and agricultural) and nearby occupiers include TC Harrison (Ford Dealership), Spriggs Reclaim Centre, Tesco Distribution Centre, Bardon Roadstone, Lafarge and Apex Training.