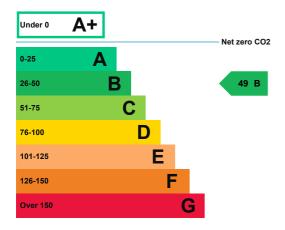

### **Energy rating and score**

This property's energy rating is B.

Properties get a rating from A+ (best) to G (worst) and a score.

The better the rating and score, the lower your property's carbon emissions are likely to be.