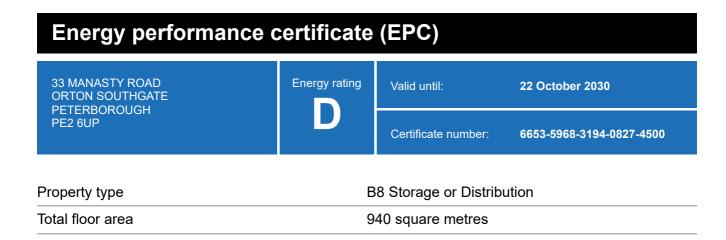

### **Energy rating and score**

This property's energy rating is D.

Properties get a rating from A+ (best) to G (worst) and a score.

The better the rating and score, the lower your property's carbon emissions are likely to be.

## Breakdown of this property's energy performance

| Main heating fuel                          | Grid Supplied Electricity       |
|--------------------------------------------|---------------------------------|
| Building environment                       | Heating and Natural Ventilation |
| Assessment level                           | 3                               |
| Building emission rate (kgCO2/m2 per year) | 46.49                           |
| Primary energy use (kWh/m2 per year)       | 275                             |