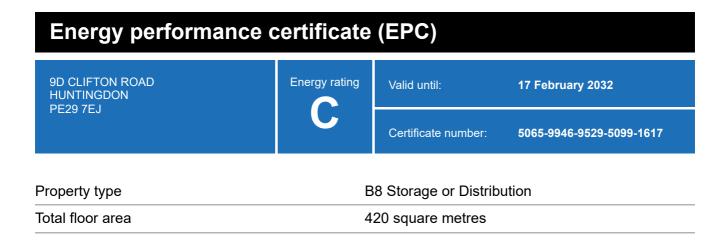

#### **Energy rating and score**

This property's energy rating is C.

Properties get a rating from A+ (best) to G (worst) and a score.

The better the rating and score, the lower your property's carbon emissions are likely to be.

## Breakdown of this property's energy performance

| Main heating fuel                          | Other         |
|--------------------------------------------|---------------|
| Building environment                       | Unconditioned |
| Assessment level                           | 3             |
| Building emission rate (kgCO2/m2 per year) | 31.16         |
| Primary energy use (kWh/m2 per year)       | 184           |