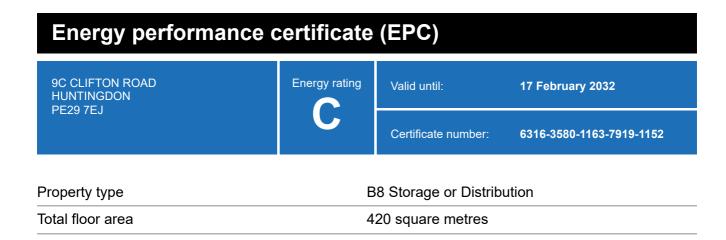

## **Energy rating and score**

This property's energy rating is C.

Properties get a rating from A+ (best) to G (worst) and a score.

The better the rating and score, the lower your property's carbon emissions are likely to be.

# Breakdown of this property's energy performance

| Main heating fuel                          | Other         |
|--------------------------------------------|---------------|
| Building environment                       | Unconditioned |
| Assessment level                           | 3             |
| Building emission rate (kgCO2/m2 per year) | 31.16         |
| Primary energy use (kWh/m2 per year)       | 184           |