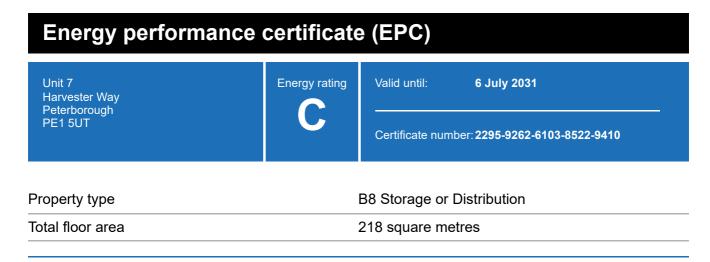

## **Energy rating and score**

This property's energy rating is C.

Properties get a rating from A+ (best) to G (worst) and a score.

The better the rating and score, the lower your property's carbon emissions are likely to be.