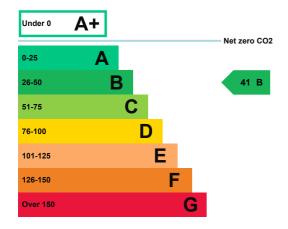

## How this property compares to others

Properties similar to this one could have ratings:

| If newly built                   | 42 B  |
|----------------------------------|-------|
| If typical of the existing stock | 122 E |