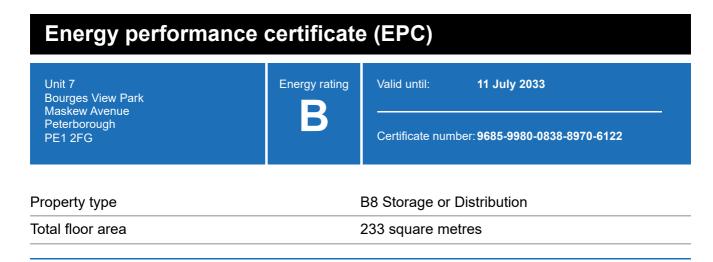

### **Energy rating and score**

This property's energy rating is B.

Properties get a rating from A+ (best) to G (worst) and a score.

The better the rating and score, the lower your property's carbon emissions are likely to be.

# Breakdown of this property's energy performance

| Main heating fuel                          | Grid Supplied Electricity       |
|--------------------------------------------|---------------------------------|
| Building environment                       | Heating and Natural Ventilation |
| Assessment level                           | 4                               |
| Building emission rate (kgCO2/m2 per year) | 15.47                           |
| Primary energy use (kWh/m2 per year)       | 92                              |