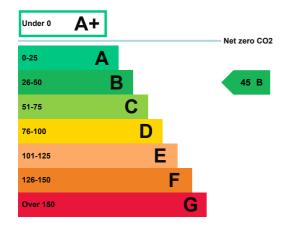

# How this property compares to others

Properties similar to this one could have ratings:

| If newly built                   | 46 B  |
|----------------------------------|-------|
| If typical of the existing stock | 135 F |