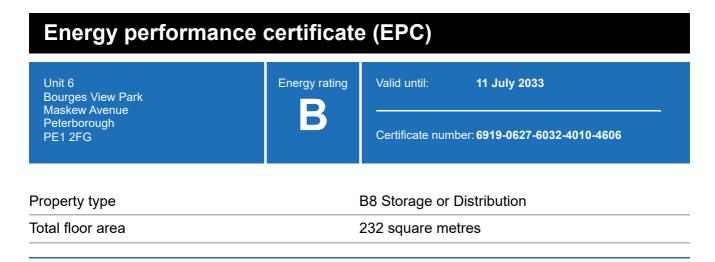

### **Energy rating and score**

This property's energy rating is B.

Properties get a rating from A+ (best) to G (worst) and a score.

The better the rating and score, the lower your property's carbon emissions are likely to be.