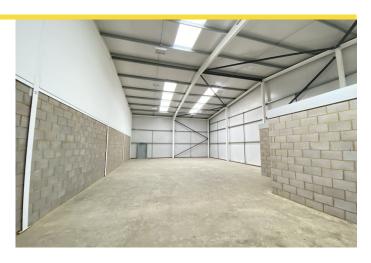

# Description

The estate is designed with structural landscaping to create trade counter/showroom/leisure/retail units towards the front of the site and industrial/warehouse opportunities to the rear. Please see the latest master plan attached.

# Accommodation

| Name                   | sq ft | sq m   | Rent              | Price              |
|------------------------|-------|--------|-------------------|--------------------|
| Unit - 2<br>Nene Court | 2,410 | 223.90 | £24,250<br>/annum | £374,000<br>/annum |
| Unit - 3<br>Nene Court | 2,410 | 223.90 | £24,250<br>/annum | £374,000<br>/annum |
| Unit - 4<br>Nene Court | 2,475 | 229.94 | £24,750<br>/annum | £384,000<br>/annum |
| Unit - 5<br>Nene Court | 2,475 | 229.94 | £24,750<br>/annum | £384,000<br>/annum |