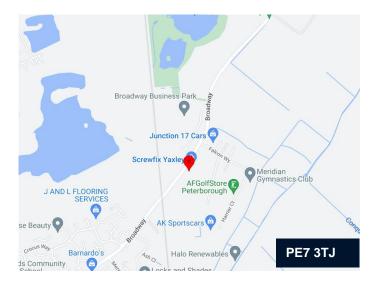

#### Location

Peterborough is a cathedral city in Cambridgeshire, situated in the heart of the East of England. The city is located approximately 80 miles north of London, 77 miles east of Birmingham and 32 miles north of Cambridge.

The site has direct access to Broadway and is located 3 miles from J16 of the A1(M) at Norman Cross with access to the Parkway dual carriageway road system around Peterborough which is approx 2 miles to the north-east. The site is serviced by a main bus route and is adjacent to Eagle Business Park a modern 30+ acre trade counter, industrial, warehouse and mixed use estate. Nearby occupiers include Screwfix, Junction 17 Cars, Howdens and many others.