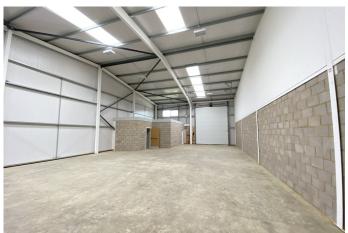

# Description

The estate is designed with structural landscaping to create trade counter/showroom/leisure/retail units towards the front of the site and industrial/warehouse opportunities to the rear. Please see the latest master plan attached.

# Accommodation

| Name                   | sq ft | sq m   | Rent              | Price              |
|------------------------|-------|--------|-------------------|--------------------|
| Unit - 2<br>Nene Court | 2,410 | 223.90 | £24,250<br>/annum | £374,000<br>/annum |
| Unit - 3<br>Nene Court | 2,410 | 223.90 | £24,250<br>/annum | £374,000<br>/annum |
| Unit - 4<br>Nene Court | 2,475 | 229.94 | £24,750<br>/annum | £384,000<br>/annum |
| Unit - 5<br>Nene Court | 2,475 | 229.94 | £24,750<br>/annum | £384,000<br>/annum |