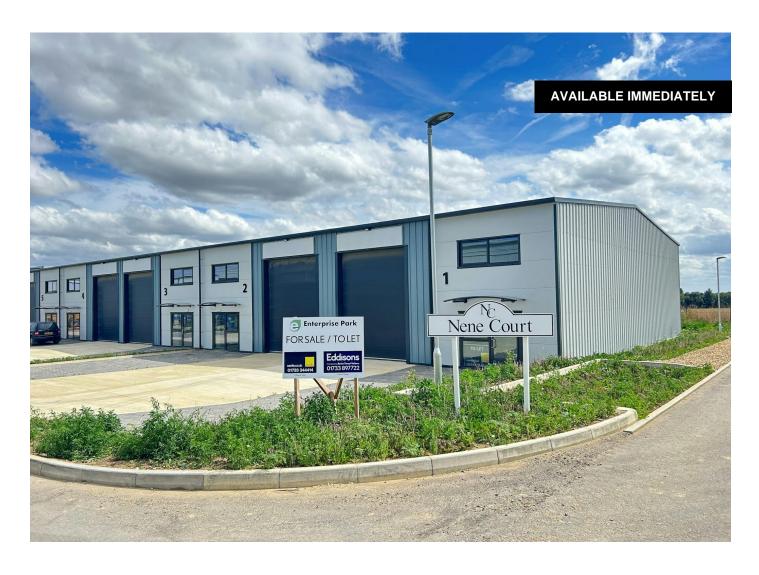

# **NENE COURT**

Enterprise Park, Broadway, Yaxley, Peterborough, PE7 3TJ

# **Key Highlights**

- 2,410 to 9,770 sq ft
- · Prominent location fronting Broadway and adjacent to Eagle Business Park
- Terraced warehouses available for sale or to let
- Suitable for a range of uses subject to planning
- High quality new builds ready for occupation
- Units selling fast

# Description

The estate is designed with structural landscaping to create trade counter/showroom/leisure/retail units towards the front of the site and industrial/warehouse opportunities to the rear. Please see the latest master plan attached.