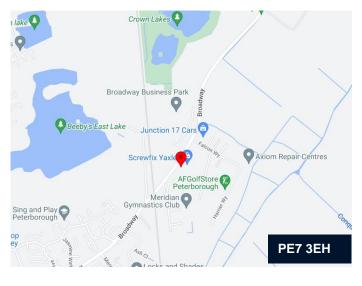

#### Location

Peterborough is a cathedral city in Cambridgeshire, situated in the heart of the East of England. The city is located approximately 80 miles north of London, 77 miles east of Birmingham and 32 miles north of Cambridge.

Enterprise Park has direct access to Broadway and is located 3 miles from J16 of the A1(M) at Norman Cross with access to the Parkway dual carriageway road system around Peterborough which is approx. 2 miles to the north-east. Nearby occupiers include Screwfix, Junction 17 Cars, Howdens and many others.