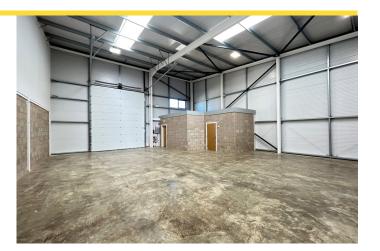

#### Description

Built unit ready for immediate occupation. A prominent unit at the front of the site, facing the main road (Broadway) is available for development.

### **Specification**

New industrial/warehouse/trade counter development, terraced, semi-detached and detached units are available with the following specification:

- \* Steel portal frame construction with 6m eaves height
- \* Each unit has an office & WC facilities
- \* LED lighting throughout and electric loading doors
- \* Three phase power
- \* Good levels of car parking
- \* Block paviour parking and concrete loading apron
- \* Offices fitted with suspended ceilings and heating system
- \* Fibre can be connected