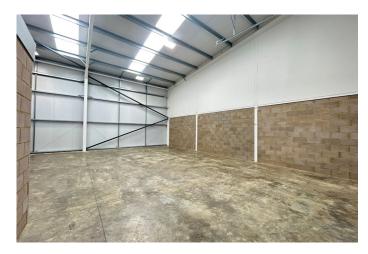

#### Description

Built unit ready for immediate occupation. A prominent unit at the front of the site, facing the main road (Broadway) is available for development.

### **Specification**

New industrial/warehouse/trade counter development, terraced, semi-detached and detached units are available with the following specification:

- \* Steel portal frame construction with 6m eaves height
- \* Each unit has an office & WC facilities
- \* LED lighting throughout and electric loading doors
- \* Three phase power
- \* Good levels of car parking
- \* Block paviour parking and concrete loading apron
- \* Offices fitted with suspended ceilings and heating system
- \* Fibre can be connected