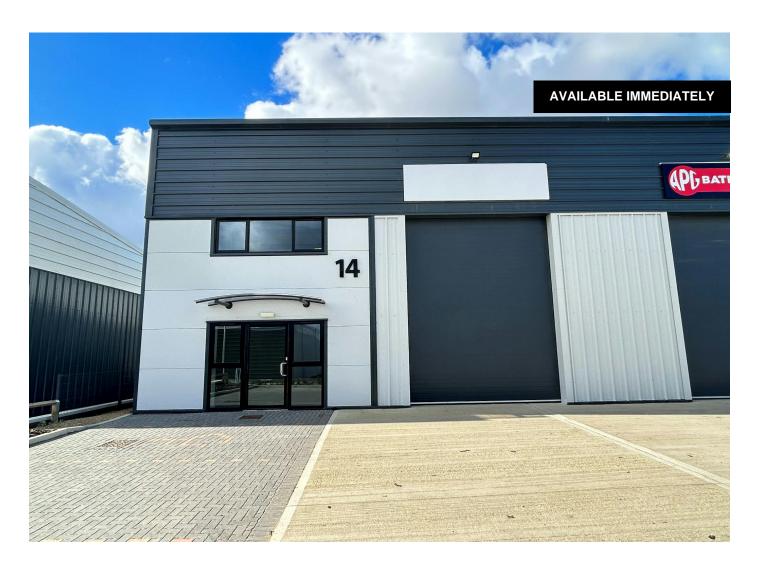

## 14 ENTERPRISE PARK

Broadway, Yaxley, Peterborough, PE7 3EH

### **Key Highlights**

- 1,905 sq ft
- Suitable for light industrial, warehousing, trade counter/showrooms, leisure & retail
- Available immediately
- Semi-detached unit

- Brand new unit on a secure site
- Prominently located off Broadway, Yaxley
- Offices fitted with suspended ceilings & recessed LED lighting
- EPC Rating B

#### Description

Built unit ready for immediate occupation. A prominent unit at the front of the site, facing the main road (Broadway) is available for development.