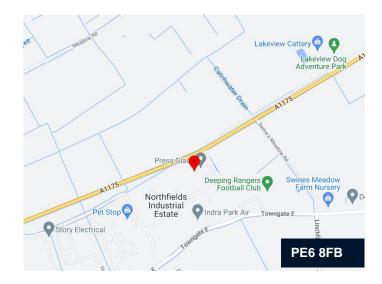

### Location

Market Deeping is located approximately 8 miles north of Peterborough and approximately 15 miles from the A1(M). Northfields Industrial Estate is adjacent to the A1175 which provides access to A15 and the Peterborough ring road (dual carriageway) system. The premises are prominently located at one of the entrances to Northfields Industrial Estate.