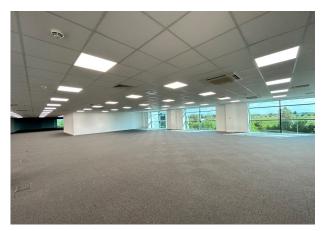

# Description

The office space is located to the front elevation of a modern warehouse unit and are fitted with air conditioning, raised floors and suspended ceilings with an open plan flexible configuration. Each floor is self contained with kitchen and WC facilities. There is a board/meeting room with views over the surrounding countryside. Externally the property is surrounded by a landscaped site with ample parking provision - 60 car parking spaces are available - more are available by separate negotiation.