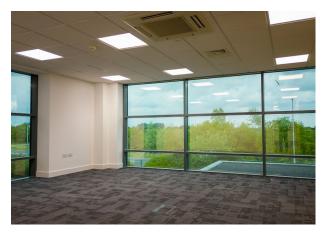

# Description

The office space is located to the front elevation of a modern warehouse unit and are fitted with air conditioning, raised floors and suspended ceilings with an open plan flexible configuration. Each floor is self contained with kitchen and WC facilities. There is a board/meeting room with views over the surrounding countryside. Externally the property is surrounded by a landscaped site with ample parking provision - 60 car parking spaces are available - more are available by separate negotiation.