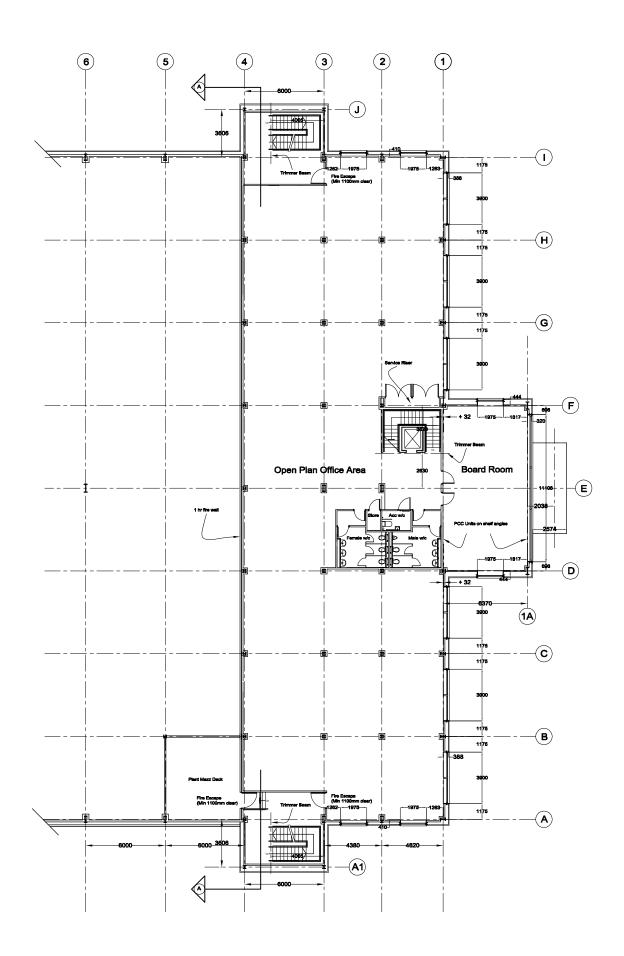

# Description

The office space is located to the front elevation of a modern warehouse unit and are fitted with air conditioning, raised floors and suspended ceilings with an open plan flexible configuration. Each floor is self contained with kitchen and WC facilities. There is a board/meeting room with views over the surrounding countryside. Externally the property is surrounded by a landscaped site with ample parking provision - 60 car parking spaces are available - more are available by separate negotiation.

# Accommodation

The accommodation comprises the following areas:

| Name                  | sq ft  | sq m     | Availability |
|-----------------------|--------|----------|--------------|
| 1st - First Floor     | 7,550  | 701.42   | Available    |
| 2nd - Second<br>Floor | 7,497  | 696.49   | Available    |
| Total                 | 15,047 | 1,397.91 |              |