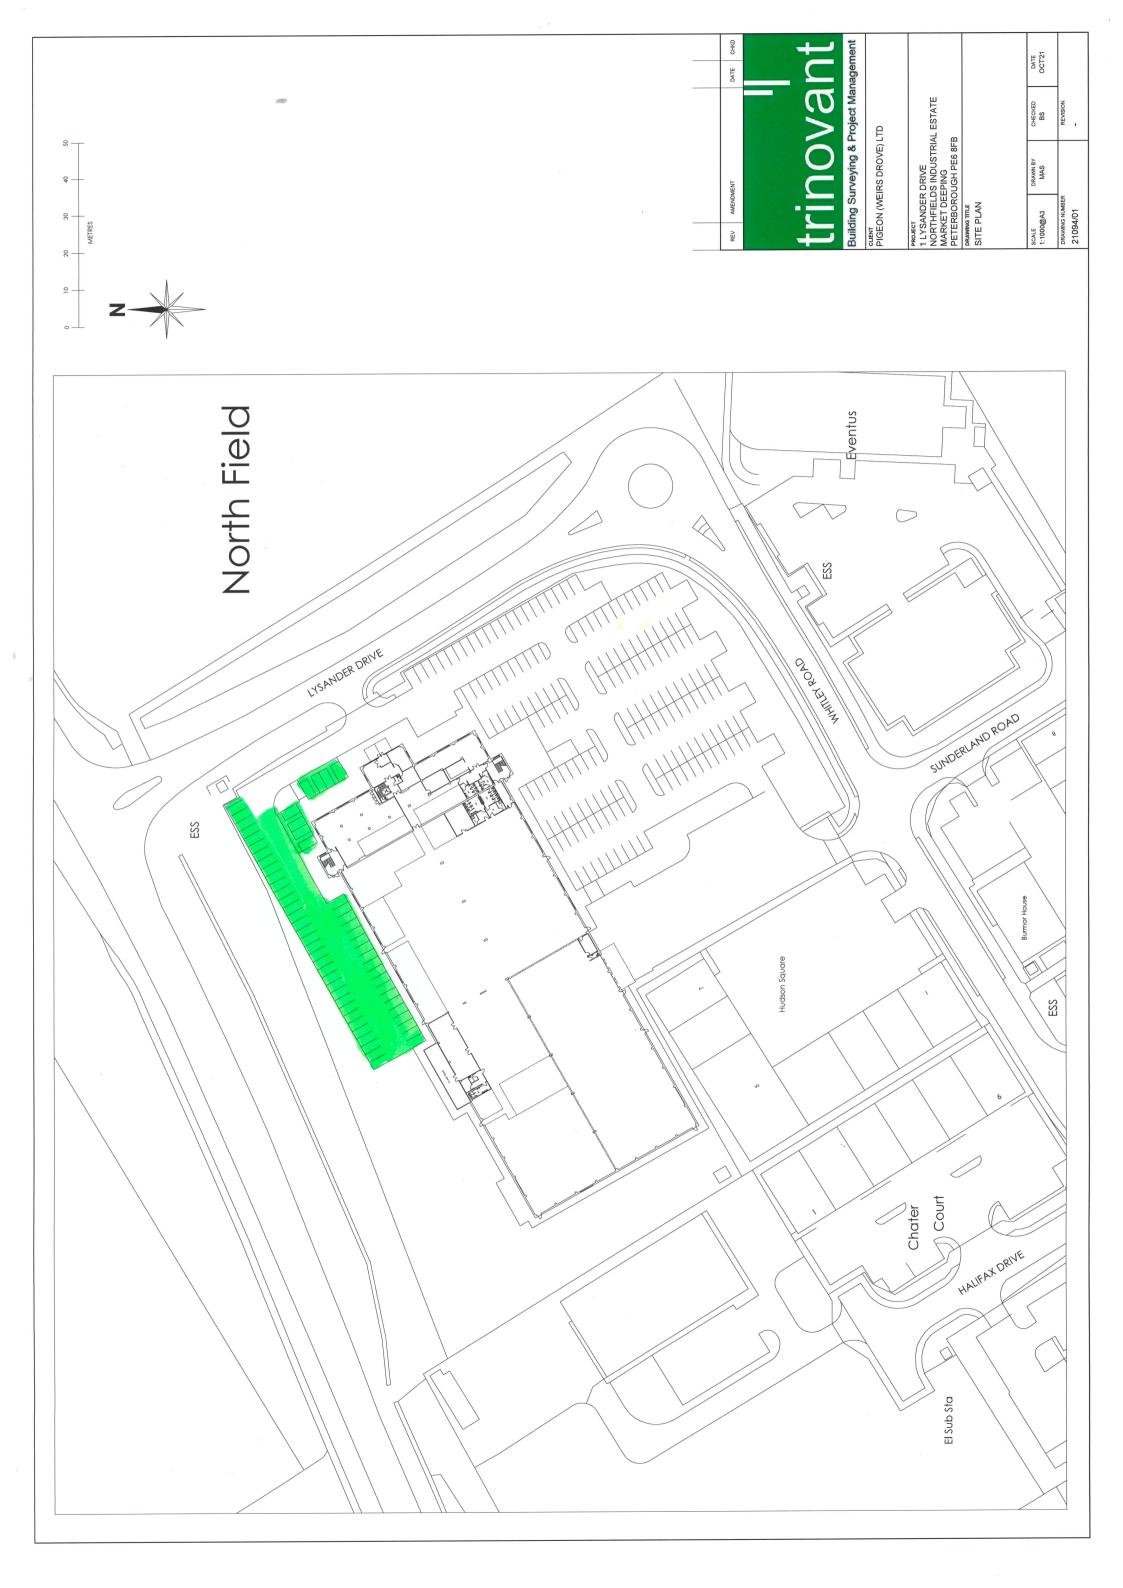

### Location

Market Deeping is located approximately 8 miles north of Peterborough and approximately 15 miles from the A1(M). Northfields Industrial Estate is adjacent to the A1175 which provides access to A15 and the Peterborough ring road (dual carriageway) system. The premises are prominently located at one of the entrances to Northfields Industrial Estate.

# Description

The office space is located to the front elevation of a modern warehouse unit and are fitted with air conditioning, raised floors and suspended ceilings with an open plan flexible configuration. Each floor is self contained with kitchen and WC facilities. There is a board/meeting room with views over the surrounding countryside. Externally the property is surrounded by a landscaped site with ample parking provision - 60 car parking spaces are available - more are available by separate negotiation.