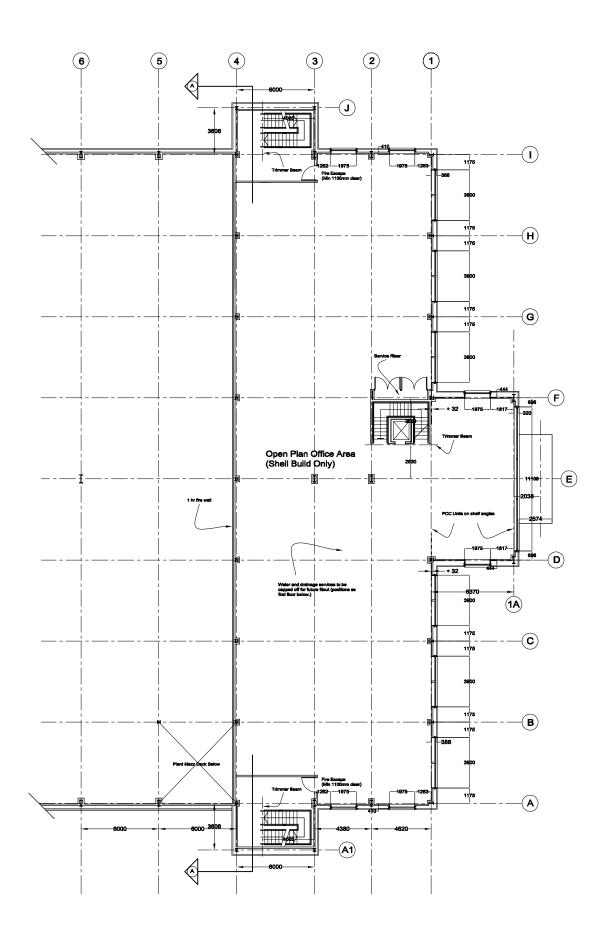

Proposed Second Floor Plan

# Description

The office space is located to the front elevation of a modern warehouse unit and are fitted with air conditioning, raised floors and suspended ceilings with an open plan flexible configuration. Each floor is self contained with kitchen and WC facilities. There is a board/meeting room with views over the surrounding countryside. Externally the property is surrounded by a landscaped site with ample parking provision - 60 car parking spaces are available - more are available by separate negotiation.

# Accommodation

The accommodation comprises the following areas:

| Name                  | sq ft  | sq m     | Availability |
|-----------------------|--------|----------|--------------|
| 1st - First Floor     | 7,550  | 701.42   | Available    |
| 2nd - Second<br>Floor | 7,497  | 696.49   | Available    |
| Total                 | 15,047 | 1,397.91 |              |