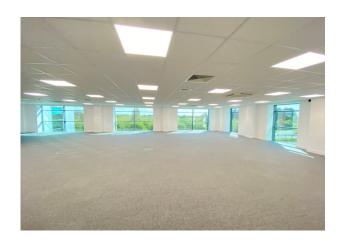

# Description

The office space is located to the front elevation of a modern warehouse unit and are fitted with air conditioning, raised floors and suspended ceilings with an open plan flexible configuration. Each floor is self contained with kitchen and WC facilities. There is a board/meeting room with views over the surrounding countryside. Externally the property is surrounded by a landscaped site with ample parking provision - 60 car parking spaces are available - more are available by separate negotiation.

# Accommodation

The accommodation comprises the following areas:

| Name                  | sq ft  | sq m     | Availability |
|-----------------------|--------|----------|--------------|
| 1st - First Floor     | 7,550  | 701.42   | Available    |
| 2nd - Second<br>Floor | 7,497  | 696.49   | Available    |
| Total                 | 15,047 | 1,397.91 |              |