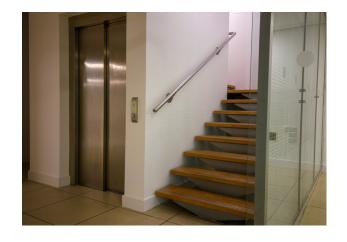

# Description

The office space is located to the front elevation of a modern warehouse unit and are fitted with air conditioning, raised floors and suspended ceilings with an open plan flexible configuration. Each floor is self contained with kitchen and WC facilities. There is a board/meeting room with views over the surrounding countryside. Externally the property is surrounded by a landscaped site with ample parking provision - 60 car parking spaces are available - more are available by separate negotiation.