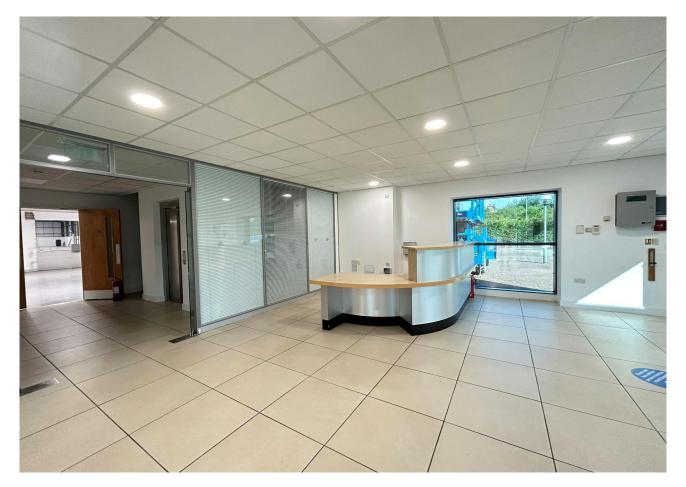

# Description

The office space is located to the front elevation of a modern warehouse unit and are fitted with air conditioning, raised floors and suspended ceilings with an open plan flexible configuration. Each floor is self contained with kitchen and WC facilities. There is a board/meeting room with views over the surrounding countryside. Externally the property is surrounded by a landscaped site with ample parking provision - 60 car parking spaces are available - more are available by separate negotiation.