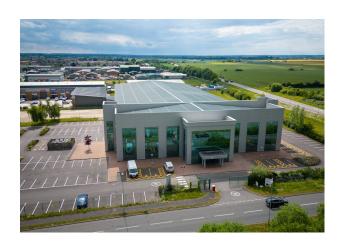

# 1 LYSANDER DRIVE

Northfields Industrial Estate, Peterborough, PE6 8FB

### Location

Market Deeping is located approximately 8 miles north of Peterborough and approximately 15 miles from the A1(M). Northfields Industrial Estate is adjacent to the A1175 which provides access to A15 and the Peterborough ring road (dual carriageway) system. The premises are prominently located at one of the entrances to Northfields Industrial Estate.

# Description

The office space is located to the front elevation of a modern warehouse unit and are fitted with air conditioning, raised floors and suspended ceilings with an open plan flexible configuration. Each floor is self contained with kitchen and WC facilities. There is a board/meeting room with views over the surrounding countryside. Externally the property is surrounded by a landscaped site with ample parking provision - 60 car parking spaces are available - more are available by separate negotiation.