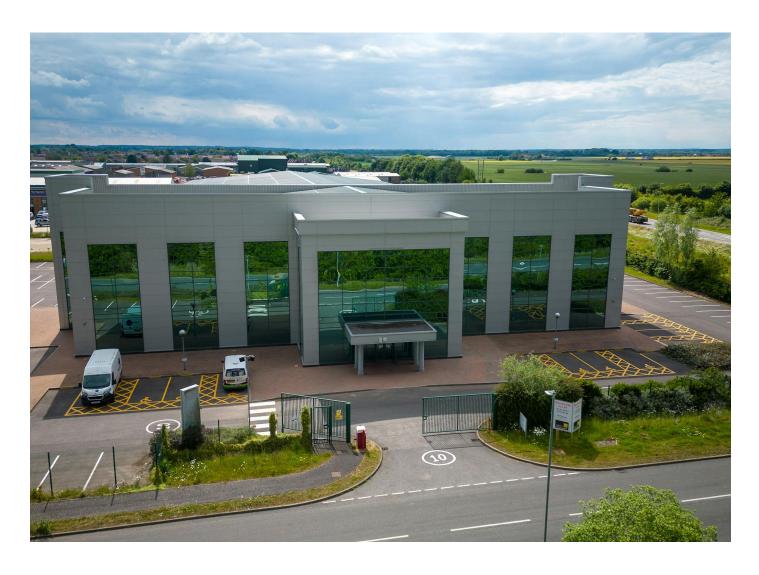

# 1 LYSANDER DRIVE

Northfields Industrial Estate, Peterborough, PE6 8FB

### Location

Market Deeping is located approximately 8 miles north of Peterborough and approximately 15 miles from the A1(M). Northfields Industrial Estate is adjacent to the A1175 which provides access to A15 and the Peterborough ring road (dual carriageway) system. The premises are prominently located at one of the entrances to Northfields Industrial Estate.

# Description

The office space is located to the front elevation of a modern warehouse unit and are fitted with air conditioning, raised floors and suspended ceilings with an open plan flexible configuration. Each floor is self contained with kitchen and WC facilities. There is a board/meeting room with views over the surrounding countryside. Externally the property is surrounded by a landscaped site with ample parking provision - 60 car parking spaces are available - more are available by separate negotiation.