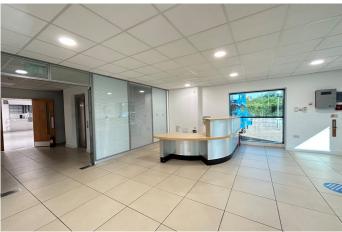

# Description

The office space is located to the front elevation of a modern warehouse unit and are fitted with air conditioning, raised floors and suspended ceilings with an open plan flexible configuration. Each floor is self contained with kitchen and WC facilities. There is a board/meeting room with views over the surrounding countryside. Externally the property is surrounded by a landscaped site with ample parking provision - 60 car parking spaces are available - more are available by separate negotiation.