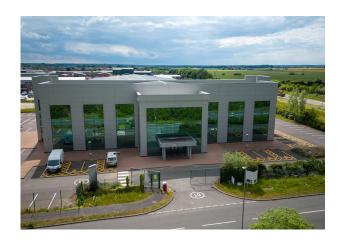

# 1 LYSANDER DRIVE

Northfields Industrial Estate, Peterborough, PE6 8FB

### Location

Market Deeping is located approximately 8 miles north of Peterborough and approximately 15 miles from the A1(M). Northfields Industrial Estate is adjacent to the A1175 which provides access to A15 and the Peterborough ring road (dual carriageway) system. The premises are prominently located at one of the entrances to Northfields Industrial Estate.

# Description

The office space is located to the front elevation of a modern warehouse unit and are fitted with air conditioning, raised floors and suspended ceilings with an open plan flexible configuration. Each floor is self contained with kitchen and WC facilities. There is a board/meeting room with views over the surrounding countryside. Externally the property is surrounded by a landscaped site with ample parking provision - 60 car parking spaces are available - more are available by separate negotiation.