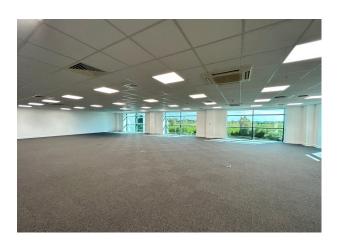

# Description

The office space is located to the front elevation of a modern warehouse unit and are fitted with air conditioning, raised floors and suspended ceilings with an open plan flexible configuration. Each floor is self contained with kitchen and WC facilities. There is a board/meeting room with views over the surrounding countryside. Externally the property is surrounded by a landscaped site with ample parking provision - 60 car parking spaces are available - more are available by separate negotiation.

# Accommodation

The accommodation comprises the following areas:

| Name                  | sq ft  | sq m     | Availability |
|-----------------------|--------|----------|--------------|
| 1st - First Floor     | 7,550  | 701.42   | Available    |
| 2nd - Second<br>Floor | 7,497  | 696.49   | Available    |
| Total                 | 15,047 | 1,397.91 |              |