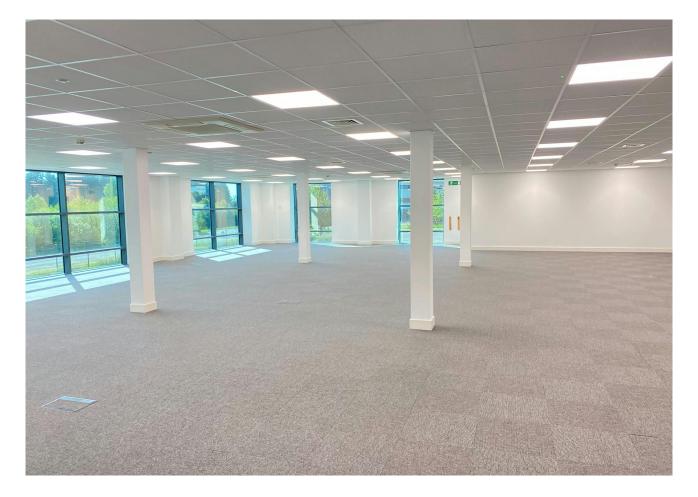

# Description

The office space is located to the front elevation of a modern warehouse unit and are fitted with air conditioning, raised floors and suspended ceilings with an open plan flexible configuration. Each floor is self contained with kitchen and WC facilities. There is a board/meeting room with views over the surrounding countryside. Externally the property is surrounded by a landscaped site with ample parking provision - 60 car parking spaces are available - more are available by separate negotiation.

# Accommodation

The accommodation comprises the following areas:

| Name                  | sq ft  | sq m     | Availability |
|-----------------------|--------|----------|--------------|
| 1st - First Floor     | 7,550  | 701.42   | Available    |
| 2nd - Second<br>Floor | 7,497  | 696.49   | Available    |
| Total                 | 15,047 | 1,397.91 |              |