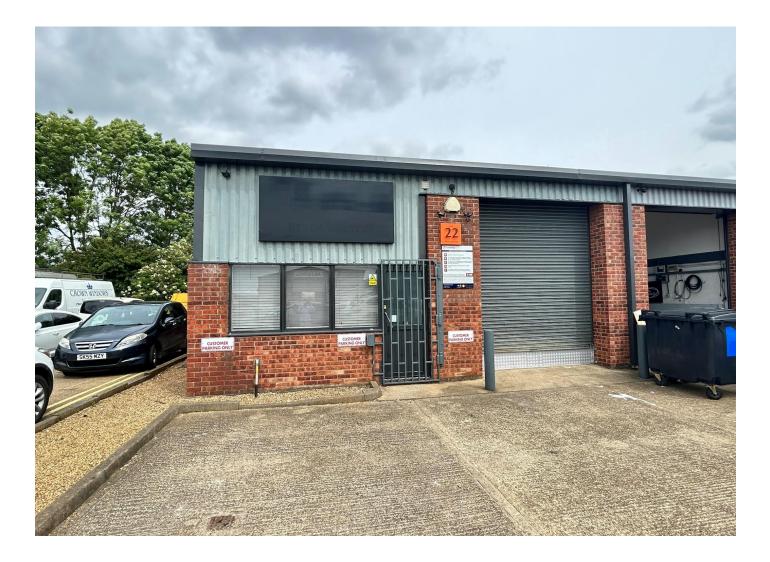

# **22 SECOND DROVE** Peterborough, PE1 5XA

#### Description

The property is a newly refurbished end of terrace unit of steel portal frame construction with a concrete floor and brick / clad exterior walls.

The unit comprises a storage/industrial/office space with LED lighting, kitchen and WC facilities. There is a roller shutter door and personnel door to front of the building together with a mezzanine, roof light panels, an eaves height of 3.7m.