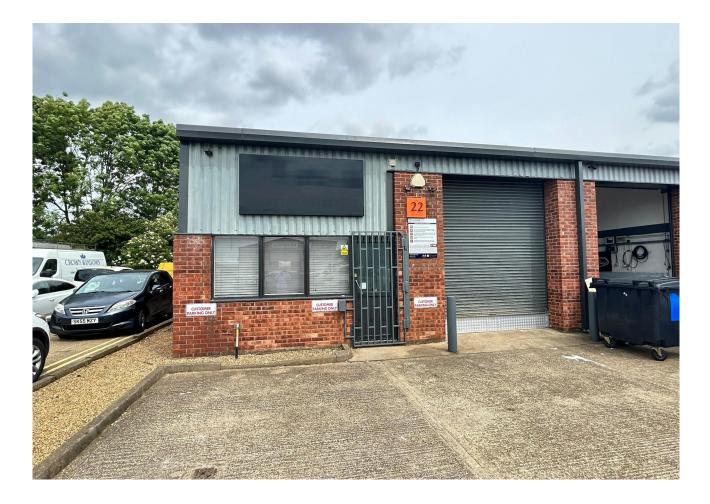

# **22 SECOND DROVE** Peterborough, PE1 5XA

#### Description

The property is a newly refurbished end of terrace unit of steel portal frame construction with a concrete floor and brick / clad exterior walls.

The unit comprises a storage/industrial/office space with LED lighting, kitchen and WC facilities. There is a roller shutter door and personnel door to front of the building together with a mezzanine, roof light panels, an eaves height of 3.7m.

Externally there is car parking in front of the unit and opposite.