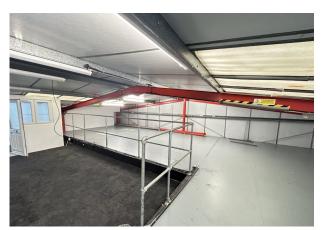

#### Description

The property is a newly refurbished end of terrace unit of steel portal frame construction with a concrete floor and brick / clad exterior walls.

The unit comprises a storage/industrial/office space with LED lighting, kitchen and WC facilities. There is a roller shutter door and personnel door to front of the building together with a mezzanine, roof light panels, an eaves height of 3.7m.