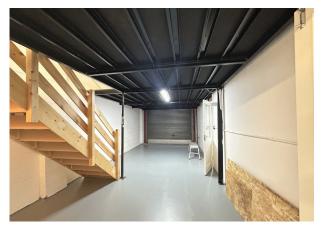

#### Description

The property is a newly refurbished end of terrace unit of steel portal frame construction with a concrete floor and brick / clad exterior walls.

The unit comprises a storage/industrial/office space with LED lighting, kitchen and WC facilities. There is a roller shutter door and personnel door to front of the building together with a mezzanine, roof light panels, an eaves height of 3.7m.