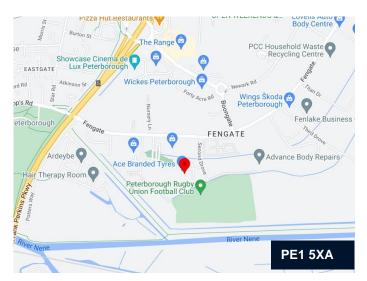

#### Location

Second Drove is located off Fengate in Eastern Industry, an established industrial/commercial area approximately 1.5 miles east of Peterborough city centre.

The Frank Perkins Parkway (A1139) is approximately 1 mile west and forms part of Peterborough's dual carriageway road system which links to the A1(M), A15, A47, and A605.