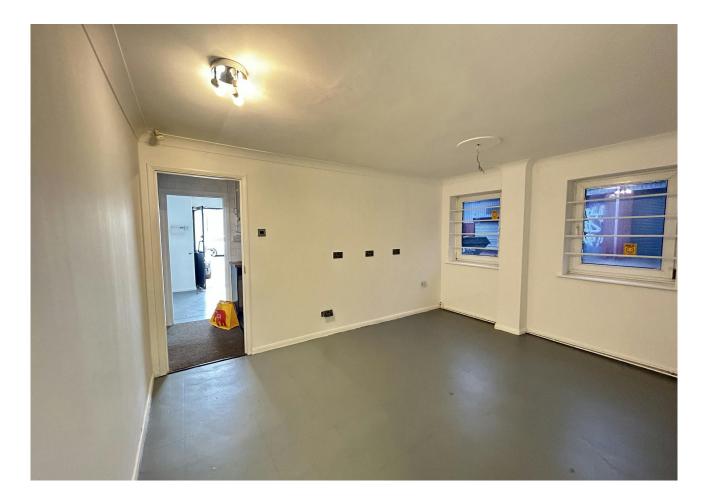

#### Description

The property is a newly refurbished end of terrace unit of steel portal frame construction with a concrete floor and brick / clad exterior walls.

The unit comprises a storage/industrial/office space with LED lighting, kitchen and WC facilities. There is a roller shutter door and personnel door to front of the building together with a mezzanine, roof light panels, an eaves height of 3.7m.