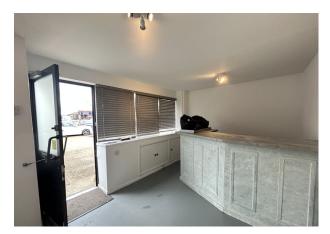

#### Description

The property is a newly refurbished end of terrace unit of steel portal frame construction with a concrete floor and brick / clad exterior walls.

The unit comprises a storage/industrial/office space with LED lighting, kitchen and WC facilities. There is a roller shutter door and personnel door to front of the building together with a mezzanine, roof light panels, an eaves height of 3.7m.