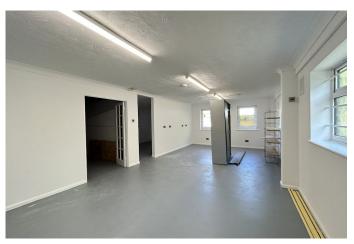

#### Description

The property is a newly refurbished end of terrace unit of steel portal frame construction with a concrete floor and brick / clad exterior walls.

The unit comprises a storage/industrial/office space with LED lighting, kitchen and WC facilities. There is a roller shutter door and personnel door to front of the building together with a mezzanine, roof light panels, an eaves height of 3.7m.