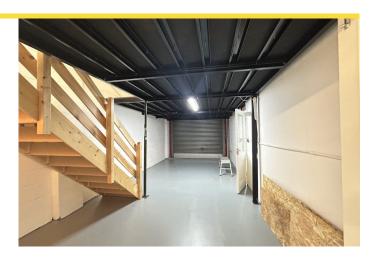

#### Description

The property is a newly refurbished end of terrace unit of steel portal frame construction with a concrete floor and brick / clad exterior walls.

The unit comprises a storage/industrial/office space with LED lighting, kitchen and WC facilities. There is a roller shutter door and personnel door to front of the building together with a mezzanine, roof light panels, an eaves height of 3.7m.