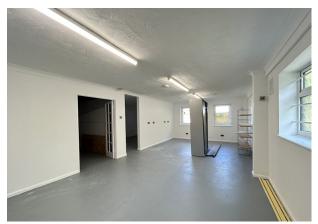

#### Description

The property is a newly refurbished end of terrace unit of steel portal frame construction with a concrete floor and brick / clad exterior walls.

The unit comprises a storage/industrial/office space with LED lighting, kitchen and WC facilities. There is a roller shutter door and personnel door to front of the building together with a mezzanine, roof light panels, an eaves height of 3.7m.