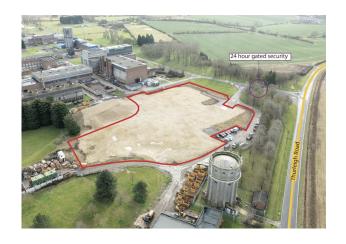

# **FRONT PLOT**

# Twinwoods Business Park, Bedford, MK44 1FD

# **Key Highlights**

- 3.26 Acres
- Secure site with 24 hour security
- On 165 acre business park
- 2.5 miles from A6 roundabout

- Level plot with crushed concrete surface
- Water and foul water connected
- Located 5 miles from Bedford

## Description

The front plot at Twinwoods Business Park offers secure open storage land . The site has full employment allocation and is supported under the Local Plan.

#### Accommodation

The accommodation comprises the following areas:

| Name                   | Size       | Availability |
|------------------------|------------|--------------|
| Outdoor - Open storage | 3.26 Acres | Available    |