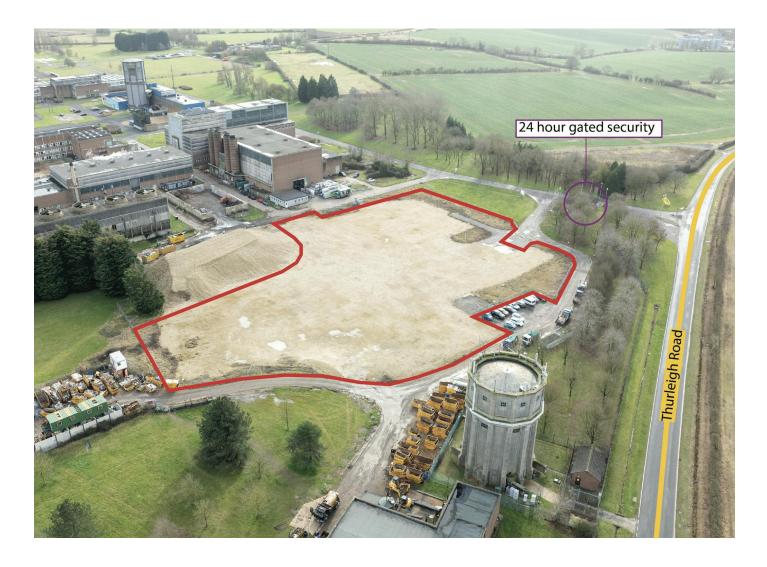

# **Key Highlights**

- 3.26 Acres
- Secure site with 24 hour security
- On 165 acre business park
- 2.5 miles from A6 roundabout

- Level plot with crushed concrete surface
- Water and foul water connected
- Located 5 miles from Bedford

## Description

The front plot at Twinwoods Business Park offers secure open storage land . The site has full employment allocation and is supported under the Local Plan.

#### Accommodation

The accommodation comprises the following areas:

| Name                   | Size       | Availability |
|------------------------|------------|--------------|
| Outdoor - Open storage | 3.26 Acres | Available    |