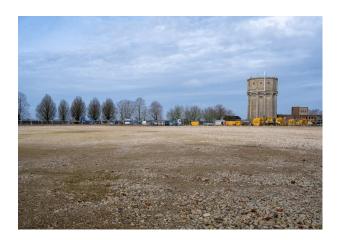

## Description

The front plot at Twinwoods Business Park offers secure open storage land . The site has full employment allocation and is supported under the Local Plan.

#### Accommodation

The accommodation comprises the following areas:

| Name                   | Size       | Availability |
|------------------------|------------|--------------|
| Outdoor - Open storage | 3.26 Acres | Available    |