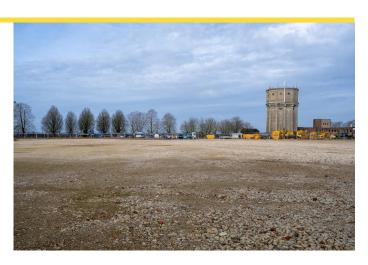

## Description

The front plot at Twinwoods Business Park offers secure open storage land . The site has full employment allocation and is supported under the Local Plan.

#### Accommodation

The accommodation comprises the following areas:

| Name                   | Size       | Availability |
|------------------------|------------|--------------|
| Outdoor - Open storage | 3.26 Acres | Available    |