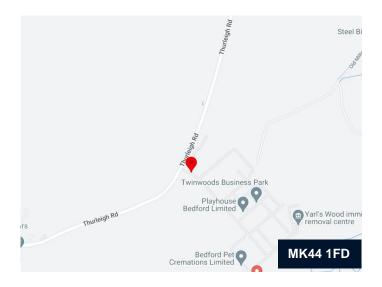

# Twinwoods Business Park, Bedford, MK44 1FD

#### Location

Twinwoods Business Park is located 5 miles north of Bedford near the village of Milton Ernest. It is located 3 miles from the A6 roundabout and has good access to the A1 and M1. Bedford train station is approximately 5 miles south with services to London St Pancras taking 1 hour.