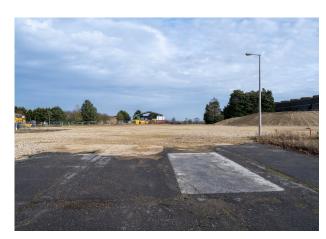

### Description

The front plot at Twinwoods Business Park offers secure open storage land . The site has full employment allocation and is supported under the Local Plan.

#### Accommodation

The accommodation comprises the following areas:

| Name                   | Size       | Availability |
|------------------------|------------|--------------|
| Outdoor - Open storage | 3.26 Acres | Available    |