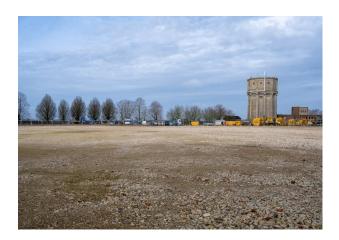

### Description

The front plot at Twinwoods Business Park offers secure open storage land . The site has full employment allocation and is supported under the Local Plan.

#### Accommodation

The accommodation comprises the following areas:

| Name                   | Size       | Availability |
|------------------------|------------|--------------|
| Outdoor - Open storage | 3.26 Acres | Available    |