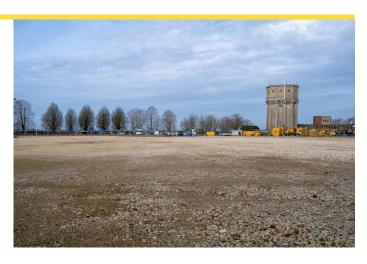

### Description

The front plot at Twinwoods Business Park offers secure open storage land . The site has full employment allocation and is supported under the Local Plan.

#### Accommodation

The accommodation comprises the following areas:

| Name                   | Size       | Availability |
|------------------------|------------|--------------|
| Outdoor - Open storage | 3.26 Acres | Available    |