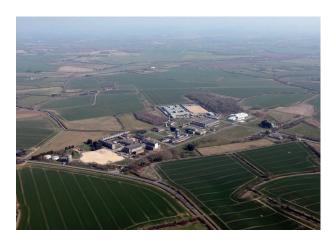

#### Location

Twinwoods Business Park is located 5 miles north of Bedford near the village of Milton Ernest. It is located 3 miles from the A6 roundabout and has good access to the A1 and M1. Bedford train station is approximately 5 miles south with services to London St Pancras taking 1 hour.