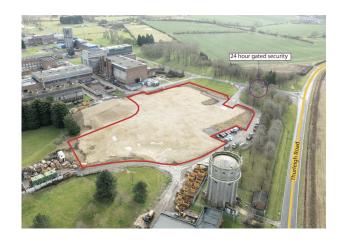

# **FRONT PLOT**

# Twinwoods Business Park, Bedford, MK44 1FD

### Description

The front plot at Twinwoods Business Park offers secure open storage land . The site has full employment allocation and is supported under the Local Plan.

#### Accommodation

The accommodation comprises the following areas:

| Name                   | Size       | Availability |
|------------------------|------------|--------------|
| Outdoor - Open storage | 3.26 Acres | Available    |