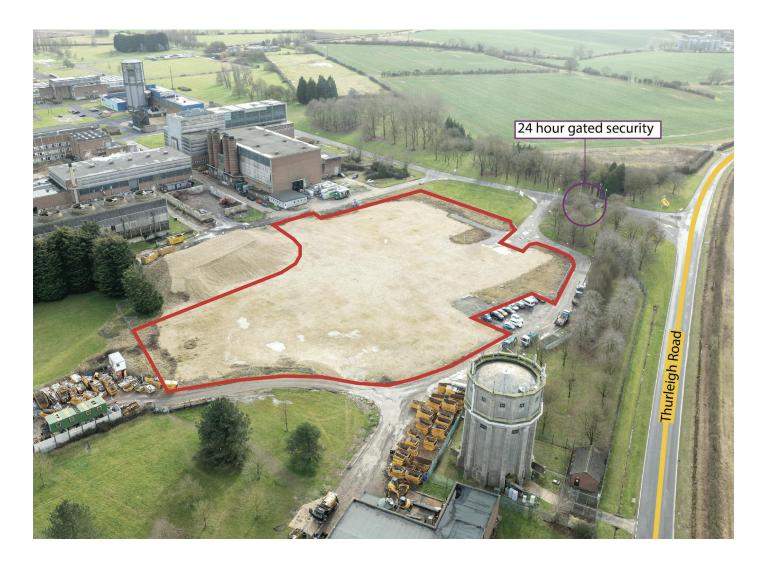

# **Key Highlights**

- 3.26 Acres
- Secure site with 24 hour security
- On 165 acre business park
- 2.5 miles from A6 roundabout

- Level plot with crushed concrete surface
- Water and foul water connected
- Located 5 miles from Bedford
- Electrical connection on site

### Description

The front plot at Twinwoods Business Park offers secure open storage land . The site has full employment allocation and is supported under the Local Plan.

#### Accommodation

The accommodation comprises the following areas:

| Name                   | Size       | Availability |
|------------------------|------------|--------------|
| Outdoor - Open storage | 3.26 Acres | Available    |