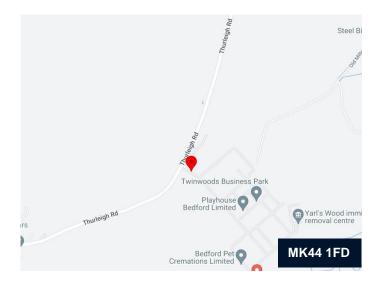

# Twinwoods Business Park, Bedford, MK44 1FD

#### Location

Twinwoods Business Park is located 5 miles north of Bedford near the village of Milton Ernest. It is located 3 miles from the A6 roundabout and has good access to the A1 and M1. Bedford train station is approximately 5 miles south with services to London St Pancras taking 1 hour.