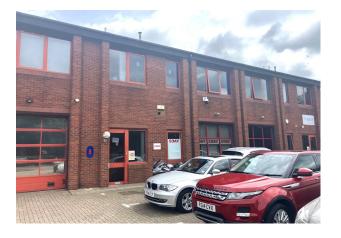

## Flag Business Exchange, Peterborough, PE1 5TX

#### Location

Flag Business Exchange is situated approximately 1 mile east of Peterborough City Centre, off Vicarage Farm Road, and is within easy reach of Frank Perkins Parkway (A1139). The scheme comprises 12 office units of brick construction under pitched tiled roofs within a landscaped campus setting.