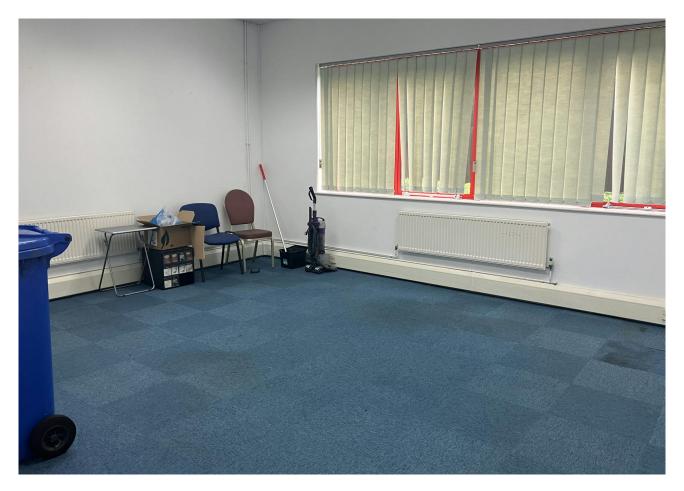

#### Description

The premises comprise a ground floor self-contained office with a mixture of open plan and cellular offices, fitted kitchen and WC's.

Externally the property has 5 allocated parking spaces with additional parking available within the overflow car park by separate arrangement.