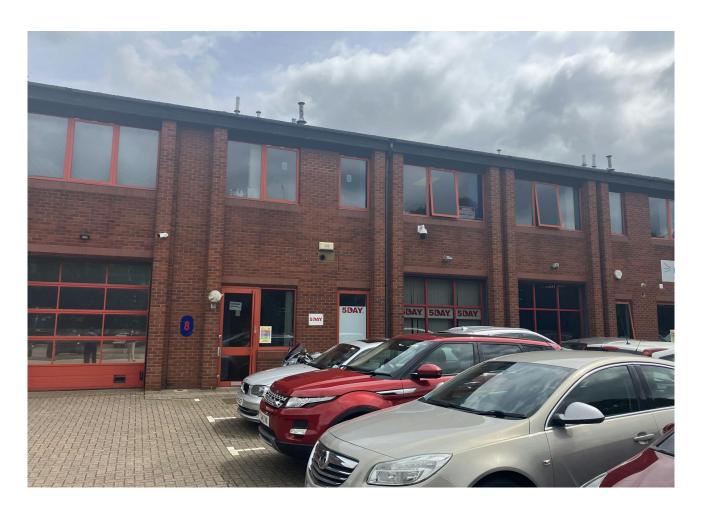

## Flag Business Exchange, Peterborough, PE1 5TX

#### Location

Flag Business Exchange is situated approximately 1 mile east of Peterborough City Centre, off Vicarage Farm Road, and is within easy reach of Frank Perkins Parkway (A1139). The scheme comprises 12 office units of brick construction under pitched tiled roofs within a landscaped campus setting.

Neighbouring occupiers include i3 Media, Hales Group, Batt Cables plc, Millberg and Kip McGrath.