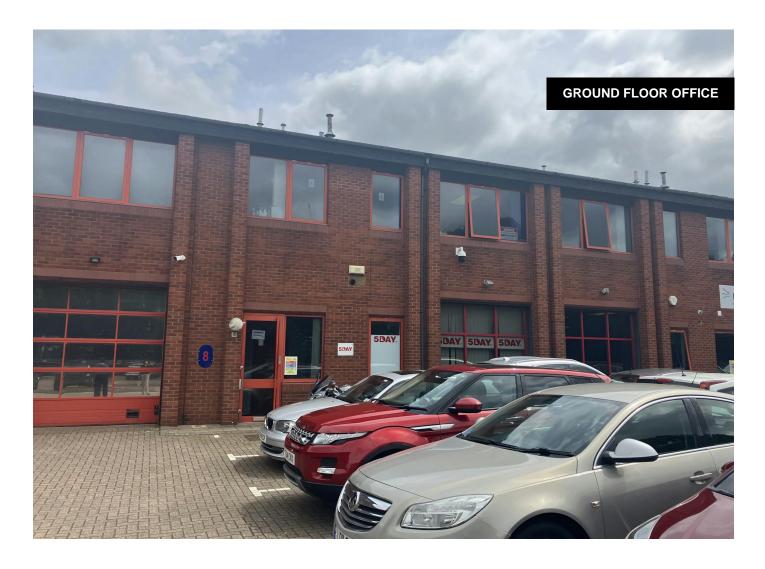

# **UNIT 8**

## Flag Business Exchange, Peterborough, PE1 5TX

#### Description

The premises comprise a ground floor self-contained office with a mixture of open plan and cellular offices, fitted kitchen and WC's.

Externally the property has 5 allocated parking spaces with additional parking available within the overflow car park by separate arrangement.