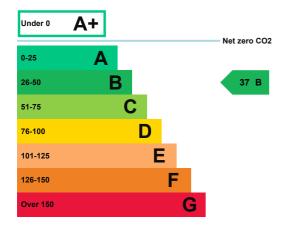

### **Energy rating and score**

This property's energy rating is B.

Properties get a rating from A+ (best) to G (worst) and a score.

The better the rating and score, the lower your property's carbon emissions are likely to be.

## How this property compares to others

Properties similar to this one could have ratings:

| If newly built                   | 25 A |
|----------------------------------|------|
| If typical of the existing stock | 72 C |