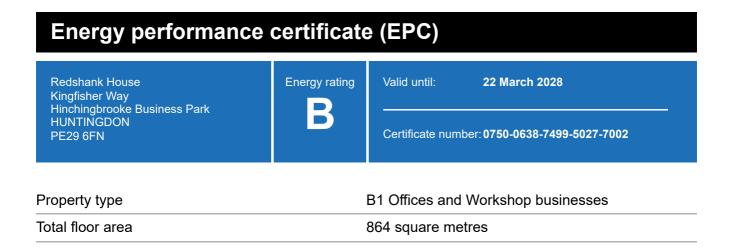

### **Energy rating and score**

This property's energy rating is B.

Properties get a rating from A+ (best) to G (worst) and a score.

The better the rating and score, the lower your property's carbon emissions are likely to be.