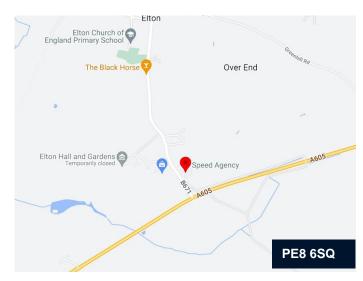

Elton is located approximately 6 miles to the west of Peterborough on the A605. Access to the property is from the A605 Peterborough to Oundle road and is four miles from the A1(M).