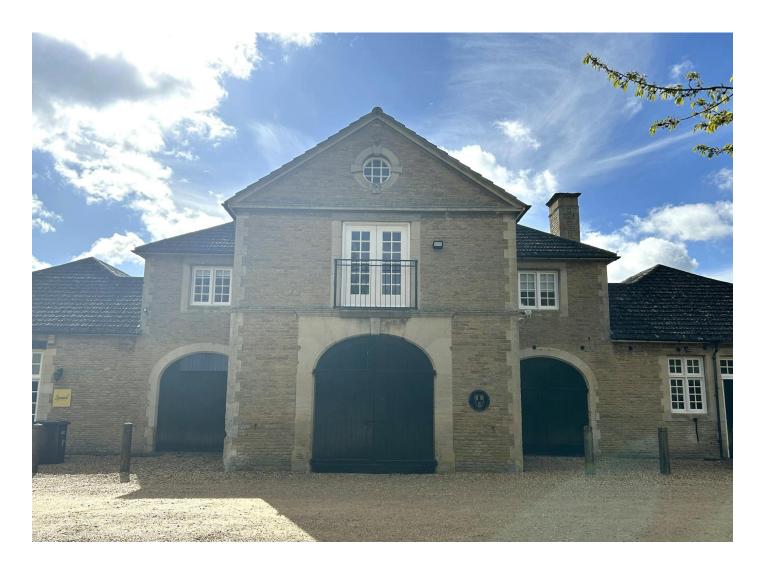

#### Description

The property forms parts of the Old Dairy built in the early 20th century. Unit 1B is located on the ground floor, at the front of the building and is accessed via a private entrance. Internally, refurbishment works need to be done, which can be tailored to meet occupier's needs. Externally the property has generous car parking.