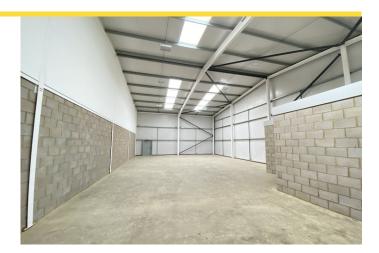

#### Description

The estate is designed with structural landscaping to create trade counter/showroom/leisure/retail units towards the front of the site and industrial/warehouse opportunities to the rear. Please see the latest master plan attached.

### Accommodation

| Name                   | sq ft | sq m   | Rent              | Price              |
|------------------------|-------|--------|-------------------|--------------------|
| Unit - 2<br>Nene Court | 2,410 | 223.90 | £24,250<br>/annum | £374,000<br>/annum |
| Unit - 3<br>Nene Court | 2,410 | 223.90 | £24,250<br>/annum | £374,000<br>/annum |
| Unit - 4<br>Nene Court | 2,475 | 229.94 | £24,750<br>/annum | £384,000<br>/annum |
| Unit - 5<br>Nene Court | 2,475 | 229.94 | £24,750<br>/annum | £384,000<br>/annum |