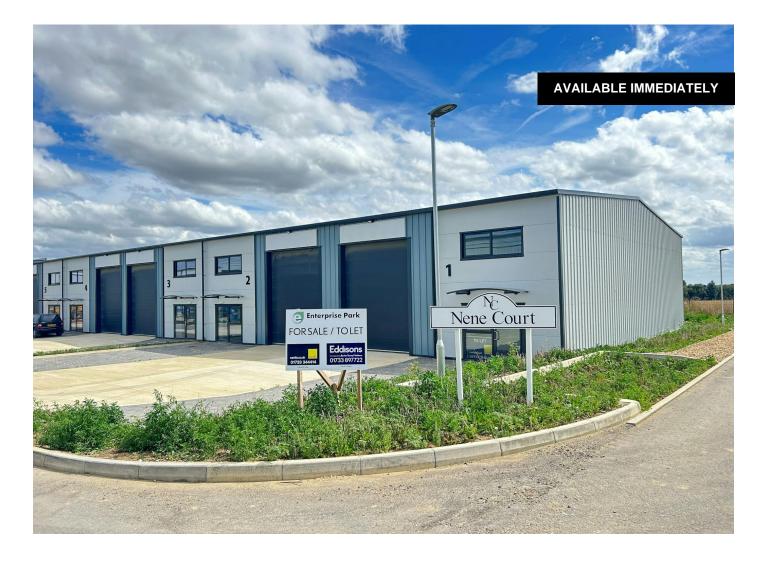

# NENE COURT

Enterprise Park, Broadway, Yaxley, Peterborough, PE7 3TJ

## **Key Highlights**

- 2,410 to 9,770 sq ft
- Prominent location fronting Broadway and adjacent to Eagle Business Park
- Terraced warehouses available for sale or to let
- Suitable for a range of uses subject to planning
- High quality new builds ready for occupation
- Units selling fast

#### Description

The estate is designed with structural landscaping to create trade counter/showroom/leisure/retail units towards the front of the site and industrial/warehouse opportunities to the rear. Please see the latest master plan attached.