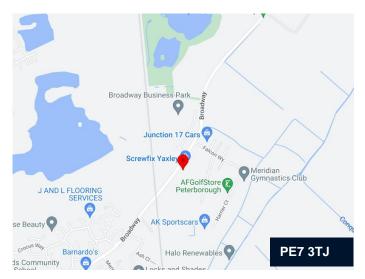

#### Location

Peterborough is a cathedral city in Cambridgeshire, situated in the heart of the East of England. The city is located approximately 80 miles north of London, 77 miles east of Birmingham and 32 miles north of Cambridge.

The site has direct access to Broadway and is located 3 miles from J16 of the A1(M) at Norman Cross with access to the Parkway dual carriageway road system around Peterborough which is approx 2 miles to the north-east. The site is serviced by a main bus route and is adjacent to Eagle Business Park a modern 30+ acre trade counter, industrial, warehouse and mixed use estate. Nearby occupiers include Screwfix, Junction 17 Cars, Howdens and many others.