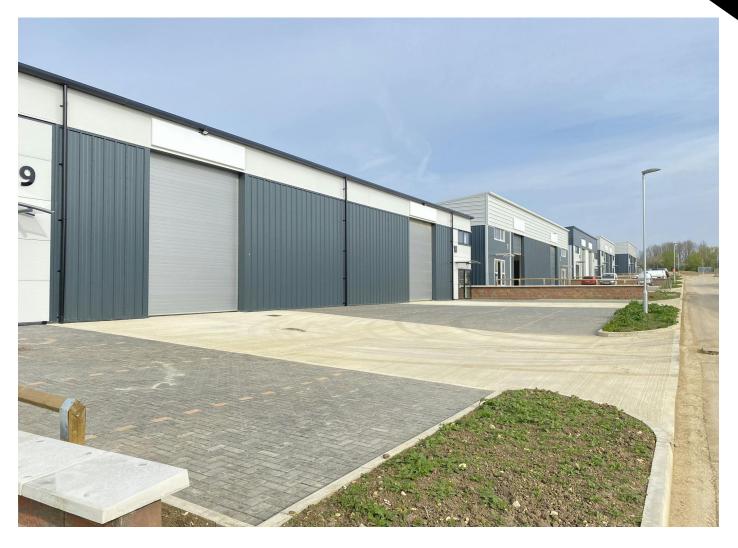

# Description

Built units ready for immediate occupation. Also an opportunity for new design & build / bespoke units to be constructed within the park. Over 100,000 sq ft has already been completed with further units under construction. A prominent plot at the front of the site, facing the main road (Broadway) is available for development. See attached plan. Note the graphics are for marketing purposes only should not be relied upon.

# Accommodation

| Name                                   | sq ft | sq m   | Rent              | Price    | Availability |
|----------------------------------------|-------|--------|-------------------|----------|--------------|
| Unit - 8<br>Enterprise<br>Way          | 3,837 | 356.47 | £38,500<br>/annum | £605,000 | Available    |
| Unit - 10<br>Enterprise<br>Way         | 3,670 | 340.95 | £36,750<br>/annum | £578,000 | Under Offer  |
| Unit - 11<br>Enterprise<br>Way         | 3,390 | 314.94 | £34,000<br>/annum | £534,000 | Under Offer  |
| Unit - 14<br>Enterprise<br>Way         | 1,905 | 176.98 | £19,500<br>/annum | -        | Available    |
| Unit - 18<br>Enterprise<br>Way         | 2,235 | 207.64 | £22,500<br>/annum | -        | Available    |
| Unit - 19<br>Enterprise<br>Way         | 2,230 | 207.17 | £22,500<br>/annum | -        | Available    |
| Unit - 18 &<br>19<br>Enterprise<br>Way | 4,465 | 414.81 | £45,000<br>/annum | -        | Available    |

# **Specification**

New industrial/warehouse/trade counter development, Terraced, semi-detached and detached units are available with the following specification:

- \* Steel portal frame construction with 6m eaves height
- \* Each unit has an office & WC facilities
- \* LED lighting throughout and electric loading doors
- \* Three phase power
- \* Good levels of car parking
- \* Block paviour parking and concrete loading apron
- \* Offices fitted with suspended ceilings and heating system
- \* Fibre can be connected