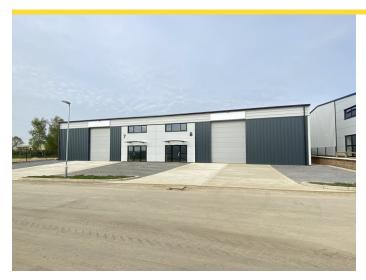

# Description

Built units ready for immediate occupation. Also an opportunity for new design & build / bespoke units to be constructed within the park. Over 100,000 sq ft has already been completed with further units under construction. A prominent plot at the front of the site, facing the main road (Broadway) is available for development. See attached plan. Note the graphics are for marketing purposes only should not be relied upon.

# Accommodation

| Name                                   | sq ft | sq m   | Rent              | Price    | Availability |
|----------------------------------------|-------|--------|-------------------|----------|--------------|
| Unit - 8<br>Enterprise<br>Way          | 3,837 | 356.47 | £38,500<br>/annum | £605,000 | Available    |
| Unit - 10<br>Enterprise<br>Way         | 3,670 | 340.95 | £36,750<br>/annum | £578,000 | Under Offer  |
| Unit - 11<br>Enterprise<br>Way         | 3,390 | 314.94 | £34,000<br>/annum | £534,000 | Under Offer  |
| Unit - 14<br>Enterprise<br>Way         | 1,905 | 176.98 | £19,500<br>/annum | -        | Available    |
| Unit - 18<br>Enterprise<br>Way         | 2,235 | 207.64 | £22,500<br>/annum | -        | Available    |
| Unit - 19<br>Enterprise<br>Way         | 2,230 | 207.17 | £22,500<br>/annum | -        | Available    |
| Unit - 18 &<br>19<br>Enterprise<br>Way | 4,465 | 414.81 | £45,000<br>/annum | -        | Available    |

# **Specification**

New industrial/warehouse/trade counter development, Terraced, semi-detached and detached units are available with the following specification:

- \* Steel portal frame construction with 6m eaves height
- \* Each unit has an office & WC facilities
- \* LED lighting throughout and electric loading doors
- \* Three phase power
- \* Good levels of car parking
- \* Block paviour parking and concrete loading apron
- \* Offices fitted with suspended ceilings and heating system
- \* Fibre can be connected