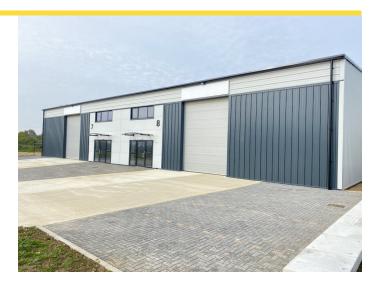

# Description

Built units ready for immediate occupation. Also an opportunity for new design & build / bespoke units to be constructed within the park. Over 100,000 sq ft has already been completed with further units under construction. A prominent plot at the front of the site, facing the main road (Broadway) is available for development. See attached plan. Note the graphics are for marketing purposes only should not be relied upon.

# Accommodation

| Name                                   | sq ft | sq m   | Rent              | Price    | Availability |
|----------------------------------------|-------|--------|-------------------|----------|--------------|
| Unit - 8<br>Enterprise<br>Way          | 3,837 | 356.47 | £38,500<br>/annum | £605,000 | Available    |
| Unit - 10<br>Enterprise<br>Way         | 3,670 | 340.95 | £36,750<br>/annum | £578,000 | Under Offer  |
| Unit - 11<br>Enterprise<br>Way         | 3,390 | 314.94 | £34,000<br>/annum | £534,000 | Under Offer  |
| Unit - 14<br>Enterprise<br>Way         | 1,905 | 176.98 | £19,500<br>/annum | -        | Available    |
| Unit - 18<br>Enterprise<br>Way         | 2,235 | 207.64 | £22,500<br>/annum | -        | Available    |
| Unit - 19<br>Enterprise<br>Way         | 2,230 | 207.17 | £22,500<br>/annum | -        | Available    |
| Unit - 18 &<br>19<br>Enterprise<br>Way | 4,465 | 414.81 | £45,000<br>/annum | -        | Available    |

# **Specification**

New industrial/warehouse/trade counter development, Terraced, semi-detached and detached units are available with the following specification:

- \* Steel portal frame construction with 6m eaves height
- \* Each unit has an office & WC facilities
- \* LED lighting throughout and electric loading doors
- \* Three phase power
- \* Good levels of car parking
- \* Block paviour parking and concrete loading apron
- \* Offices fitted with suspended ceilings and heating system
- \* Fibre can be connected