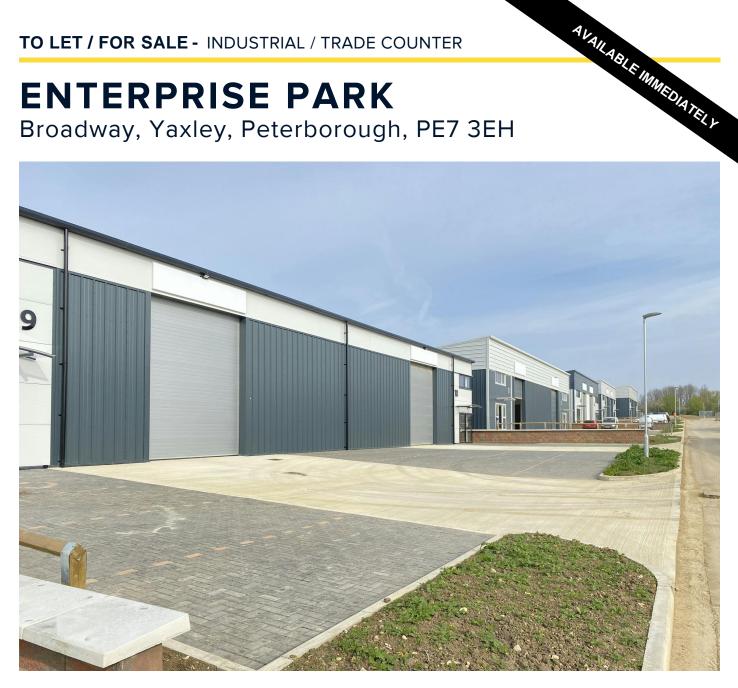

TO LET / FOR SALE - INDUSTRIAL / TRADE COUNTER

# **ENTERPRISE PARK** Broadway, Yaxley, Peterborough, PE7 3EH

### Description

Built units ready for immediate occupation. Also an opportunity for new design & build / bespoke units to be constructed within the park. Over 100,000 sq ft has already been completed with further units under construction. A prominent plot at the front of the site, facing the main road (Broadway) is available for development. See attached plan. Note the graphics are for marketing purposes only should not be relied upon.