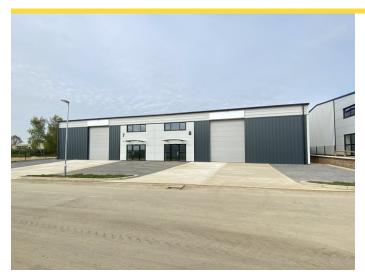

### Description

Built units ready for immediate occupation. Also an opportunity for new design & build / bespoke units to be constructed within the park. Over 100,000 sq ft has already been completed with further units under construction. A prominent plot at the front of the site, facing the main road (Broadway) is available for development. See attached plan. Note the graphics are for marketing purposes only should not be relied upon.

### Accommodation

| Name                                   | sq ft | sq m   | Rent              | Price              | Availability |
|----------------------------------------|-------|--------|-------------------|--------------------|--------------|
| Unit - 8<br>Enterprise<br>Way          | 3,837 | 356.47 | £38,500<br>/annum | £605,000<br>/annum | Available    |
| Unit - 10<br>Enterprise<br>Way         | 3,670 | 340.95 | £36,750<br>/annum | £578,000<br>/annum | Available    |
| Unit - 11<br>Enterprise<br>Way         | 3,390 | 314.94 | £34,000<br>/annum | £534,000<br>/annum | Under Offer  |
| Unit - 14<br>Enterprise<br>Way         | 1,905 | 176.98 | £19,500<br>/annum | -                  | Available    |
| Unit - 18<br>Enterprise<br>Way         | 2,235 | 207.64 | £22,500<br>/annum | -                  | Available    |
| Unit - 19<br>Enterprise<br>Way         | 2,230 | 207.17 | £22,500<br>/annum | -                  | Available    |
| Unit - 18 &<br>19<br>Enterprise<br>Way | 4,465 | 414.81 | £45,000<br>/annum | -                  | Available    |