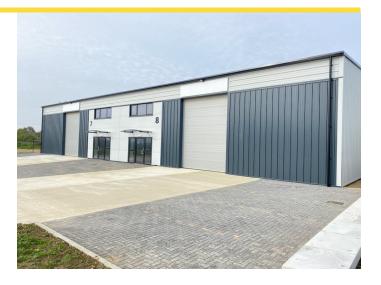

### Description

Built units ready for immediate occupation. Also an opportunity for new design & build / bespoke units to be constructed within the park. Over 100,000 sq ft has already been completed with further units under construction. A prominent plot at the front of the site, facing the main road (Broadway) is available for development. See attached plan. Note the graphics are for marketing purposes only should not be relied upon.

### Accommodation

| Name                                   | sq ft | sq m   | Rent              | Price              | Availability |
|----------------------------------------|-------|--------|-------------------|--------------------|--------------|
| Unit - 8<br>Enterprise<br>Way          | 3,837 | 356.47 | £38,500<br>/annum | £605,000<br>/annum | Available    |
| Unit - 10<br>Enterprise<br>Way         | 3,670 | 340.95 | £36,750<br>/annum | £578,000<br>/annum | Available    |
| Unit - 11<br>Enterprise<br>Way         | 3,390 | 314.94 | £34,000<br>/annum | £534,000<br>/annum | Under Offer  |
| Unit - 14<br>Enterprise<br>Way         | 1,905 | 176.98 | £19,500<br>/annum | -                  | Available    |
| Unit - 18<br>Enterprise<br>Way         | 2,235 | 207.64 | £22,500<br>/annum | -                  | Available    |
| Unit - 19<br>Enterprise<br>Way         | 2,230 | 207.17 | £22,500<br>/annum | -                  | Available    |
| Unit - 18 &<br>19<br>Enterprise<br>Way | 4,465 | 414.81 | £45,000<br>/annum | -                  | Available    |