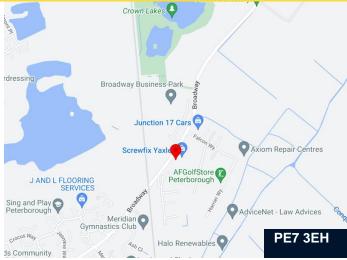

#### Location

Peterborough is a cathedral city in Cambridgeshire, situated in the heart of the East of England. The city is located approximately 80 miles north of London, 77 miles east of Birmingham and 32 miles north of Cambridge.

The site has direct access to Broadway and is located 3 miles from J16 of the A1(M) at Norman Cross with access to the Parkway dual carriageway road system around Peterborough which is approx 2 miles to the north-east. The site is serviced by a main bus route and is adjacent to Eagle Business Park a modern 30+ acre trade counter, industrial, warehouse and mixed use estate.

Nearby occupiers include Screwfix, Junction 17 Cars, Howdens and many others.