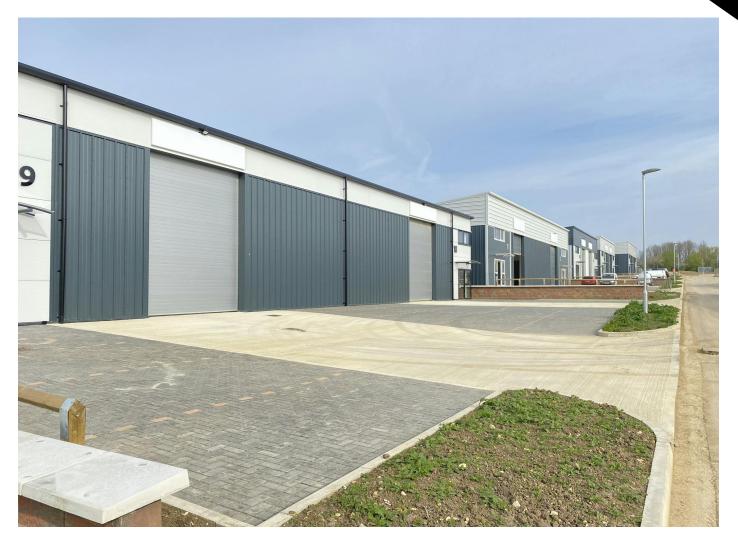

#### Description

Built units ready for immediate occupation. Also an opportunity for new design & build / bespoke units to be constructed within the park. Over 100,000 sq ft has already been completed with further units under construction. A prominent plot at the front of the site, facing the main road (Broadway) is available for development. See attached plan. Note the graphics are for marketing purposes only should not be relied upon.

## **Specification**

New industrial/warehouse/trade counter development, Terraced, semi-detached and detached units are available with the following specification:

- \* Steel portal frame construction with 6m eaves height
- \* Each unit has an office & WC facilities
- \* LED lighting throughout and electric loading doors
- \* Three phase power
- \* Good levels of car parking
- \* Block paviour parking and concrete loading apron
- \* Offices fitted with suspended ceilings and heating system
- \* Fibre can be connected