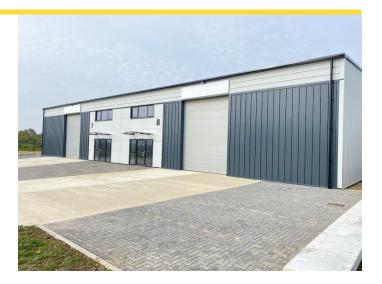

#### Description

Built units ready for immediate occupation. Also an opportunity for new design & build / bespoke units to be constructed within the park. Over 100,000 sq ft has already been completed with further units under construction. A prominent plot at the front of the site, facing the main road (Broadway) is available for development. See attached plan. Note the graphics are for marketing purposes only should not be relied upon.

## **Specification**

New industrial/warehouse/trade counter development, Terraced, semi-detached and detached units are available with the following specification:

- \* Steel portal frame construction with 6m eaves height
- \* Each unit has an office & WC facilities
- \* LED lighting throughout and electric loading doors
- \* Three phase power
- \* Good levels of car parking
- \* Block paviour parking and concrete loading apron
- \* Offices fitted with suspended ceilings and heating system
- \* Fibre can be connected