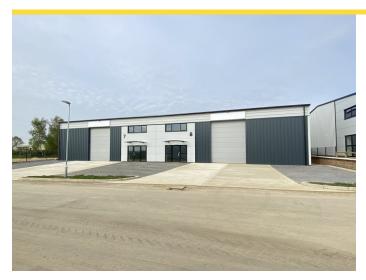

#### Description

Built units ready for immediate occupation. Also an opportunity for new design & build / bespoke units to be constructed within the park. Over 100,000 sq ft has already been completed with further units under construction. A prominent plot at the front of the site, facing the main road (Broadway) is available for development. See attached plan. Note the graphics are for marketing purposes only should not be relied upon.

## **Specification**

New industrial/warehouse/trade counter development, Terraced, semi-detached and detached units are available with the following specification:

- \* Steel portal frame construction with 6m eaves height
- \* Each unit has an office & WC facilities
- \* LED lighting throughout and electric loading doors
- \* Three phase power
- \* Good levels of car parking
- \* Block paviour parking and concrete loading apron
- \* Offices fitted with suspended ceilings and heating system
- \* Fibre can be connected