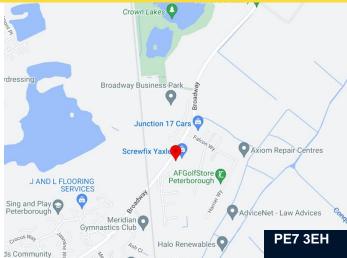

# **ENTERPRISE PARK**

Broadway, Yaxley, Peterborough, PE7 3EH

The site has direct access to Broadway and is located 3 miles from J16 of the A1(M) at Norman Cross with access to the Parkway dual carriageway road system around Peterborough which is approx 2 miles to the north-east. The site is serviced by a main bus route and is adjacent to Eagle Business Park a modern 30+ acre trade counter, industrial, warehouse and mixed use estate.

Nearby occupiers include Screwfix, Junction 17 Cars, Howdens and many others.