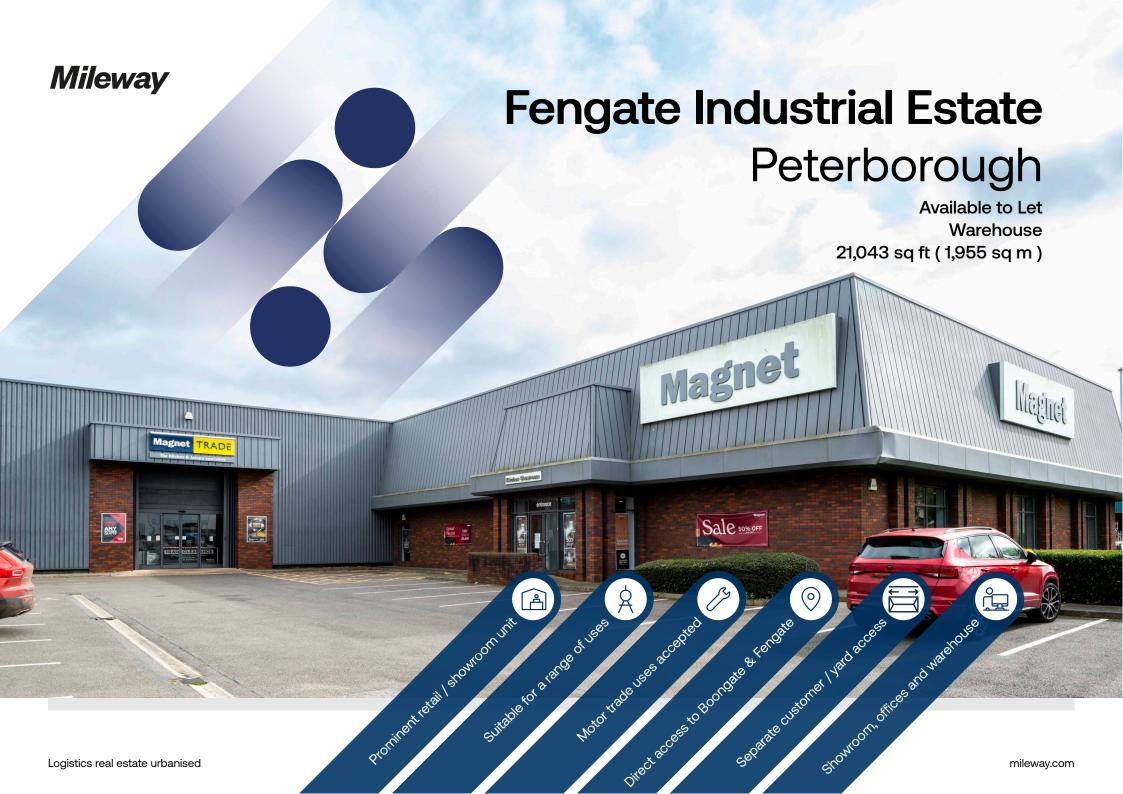

# **Fengate Industrial Estate**

### Fengate Industrial Estate Peterborough PE1 5PE

### Description

The property, which sits on a site of just over 1 acre but with external space (parking, loading and yard), comprises of a detached showroom / warehouse building. There is a customer / trade entrance to the front, along with customer parking. There is a loading area to the rear which is accessed from Fengate. The exterior is made up of cladding and brickwork. There are various offices, trade counter, showroom and storage areas within the property.