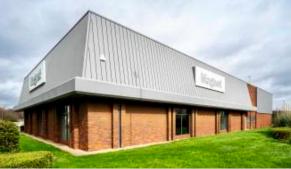

### Description

The property, which sits on a site of just over 1 acre but with external space (parking, loading and yard), comprises of a detached showroom / warehouse building. There is a customer / trade entrance to the front, along with customer parking. There is a loading area to the rear which is accessed from Fengate. The exterior is made up of cladding and brickwork. There are various offices, trade counter, showroom and storage areas within the property.