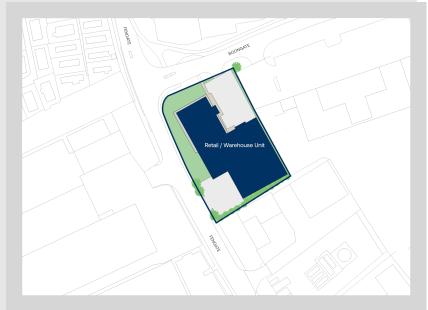

### Description

The property, which sits on a site of just over 1 acre but with external space (parking, loading and yard), comprises of a detached showroom / warehouse building. There is a customer / trade entrance to the front, along with customer parking. There is a loading area to the rear which is accessed from Fengate. The exterior is made up of cladding and brickwork. There are various offices, trade counter, showroom and storage areas within the property.

The property is prominently located at the junction of Boongate and Fengate which is within the Eastern Industrial Area of the City and approximately 1.5 miles to Peterborough City Centre. The A1139 (Frank Perkins Parkway) dual carriageway is located within 0.5 miles providing direct access to Peterborough's ring road system and the A1(M).