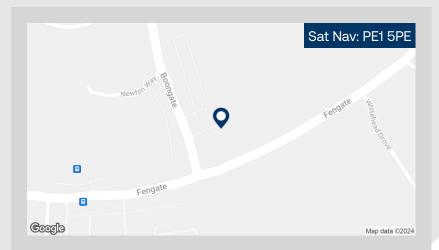

### Fengate Industrial Estate Peterborough PE1 5PE

The property is prominently located at the junction of Boongate and Fengate which is within the Eastern Industrial Area of the City and approximately 1.5 miles to Peterborough City Centre. The A1139 (Frank Perkins Parkway) dual carriageway is located within 0.5 miles providing direct access to Peterborough's ring road system and the A1(M).