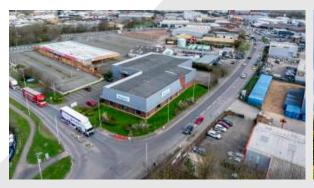

### Description

The property, which sits on a site of just over 1 acre but with external space (parking, loading and yard), comprises of a detached showroom / warehouse building. There is a customer / trade entrance to the front, along with customer parking. There is a loading area to the rear which is accessed from Fengate. The exterior is made up of cladding and brickwork. There are various offices, trade counter, showroom and storage areas within the property.

The property is prominently located at the junction of Boongate and Fengate which is within the Eastern Industrial Area of the City and approximately 1.5 miles to Peterborough City Centre. The A1139 (Frank Perkins Parkway) dual carriageway is located within 0.5 miles providing direct access to Peterborough's ring road system and the A1(M).