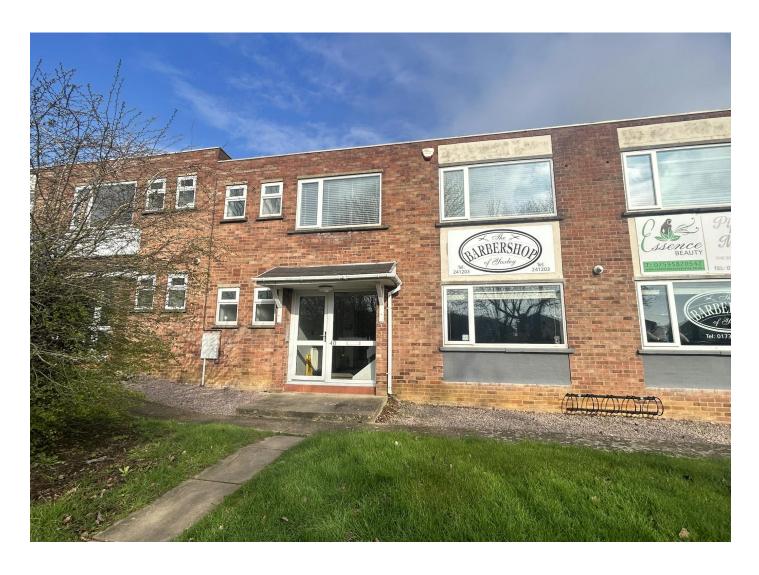

# **40 MEREVIEW**

Yaxley, Peterborough, PE7 3HF

# Description

Offices at ground and first floor level with warehouse space. The offices are newly decorated with LED lighting, blinds, central heating and perimeter trunking and are available combined or separately with shared WC and kitchen facilities and allocated parking.