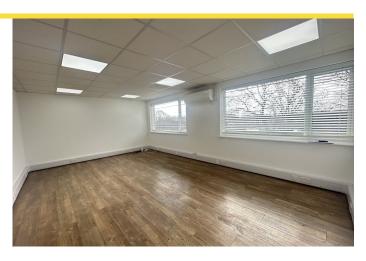

# Description

Offices at ground and first floor level with warehouse space. The offices are newly decorated with LED lighting, blinds, central heating and perimeter trunking and are available combined or separately with shared WC and kitchen facilities and allocated parking.

#### Accommodation

The accommodation comprises the following areas:

| Name                        | sq ft | sq m   | Rent             | Availability |
|-----------------------------|-------|--------|------------------|--------------|
| Suite - 1 -<br>Ground Floor | 323   | 30.01  | £6,000<br>/annum | Available    |
| Suite - 2 - First<br>floor  | 356   | 33.07  | £7,000<br>/annum | Available    |
| Unit - Warehouse            | 749   | 69.58  | £8,000<br>/annum | Under Offer  |
| Total                       | 1,428 | 132.66 |                  |              |