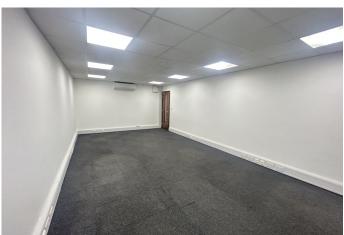

# Description

Offices at ground and first floor level with warehouse space. The offices are newly decorated with LED lighting, blinds, central heating and perimeter trunking and are available combined or separately with shared WC and kitchen facilities and allocated parking.

#### Accommodation

The accommodation comprises the following areas:

| Name                        | sq ft | sq m   | Rent             | Availability |
|-----------------------------|-------|--------|------------------|--------------|
| Suite - 1 -<br>Ground Floor | 323   | 30.01  | £6,000<br>/annum | Available    |
| Suite - 2 - First<br>floor  | 356   | 33.07  | £7,000<br>/annum | Available    |
| Unit - Warehouse            | 749   | 69.58  | £8,000<br>/annum | Under Offer  |
| Total                       | 1,428 | 132.66 |                  |              |