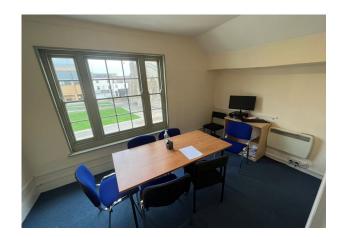

# **Key Highlights**

- 970 sq ft
- City centre location
- Period features
- Open plan with meeting rooms, storage,
  WC's & kitchenette
- First floor self contained offices
- EPC Rating: C
- Dedicated access from Church Street
- Prominent frontage to Church Street close to one of the entrances to Queensgate Shopping Centre

# Description

First floor self-contained city centre offices within an attractive Grade II listed building. The offices are mainly open plan but there are two meeting rooms, kitchen and WC's. The offices have period features and are considered suitable for a range of uses.

# Accommodation

The accommodation comprises the following areas:

| Name        | sq ft | sq m  | Availability |
|-------------|-------|-------|--------------|
| 1st - Floor | 970   | 90.12 | Available    |