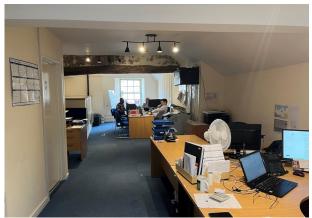

# Description

First floor self-contained city centre offices within an attractive Grade II listed building. The offices are mainly open plan but there are two meeting rooms, kitchen and WC's. The offices have period features and are considered suitable for a range of uses.