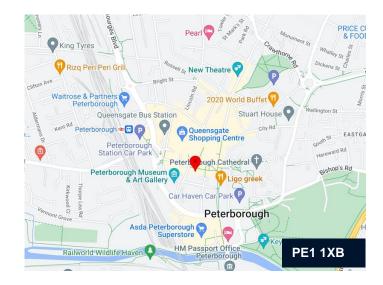

# Location

The self-contained offices are located at first floor level in Church Street, Peterborough city centre. Church Street is pedestrianised area of Peterborough city centre and is within 10 minutes walk to the bus station and approx 15 minutes walk to the train station.

Nearby occupiers include, Prezzo, 5 Guys, Leeds Building Society and Barclays Bank. There is also an entrance to the Queensgate Shopping Centre close by.