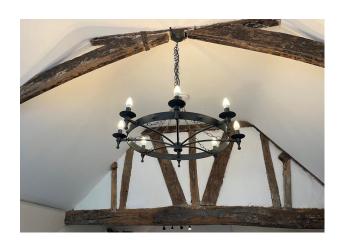

# **Key Highlights**

- 970 sq ft
- City centre location
- Period features
- Open plan with meeting rooms, storage,
  WC's & kitchenette
- First floor self contained offices
- EPC Rating: C
- Dedicated access from Church Street
- Prominent frontage to Church Street close to one of the entrances to Queensgate Shopping Centre

# Description

First floor self-contained city centre offices within an attractive Grade II listed building. The offices are mainly open plan but there are two meeting rooms, kitchen and WC's. The offices have period features and are considered suitable for a range of uses.