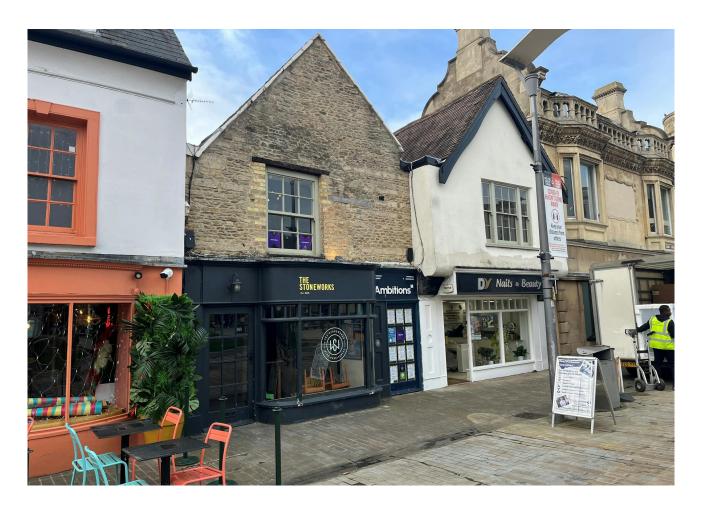

# FIRST FLOOR OFFICES

8A Church Street, Peterborough, PE1 1XB

# **Key Highlights**

- 970 sq ft
- City centre location
- Period features
- Open plan with meeting rooms, storage,
  WC's & kitchenette
- First floor self contained offices
- EPC Rating: C
- Dedicated access from Church Street
- Prominent frontage to Church Street close to one of the entrances to Queensgate Shopping Centre

# Location

The self-contained offices are located at first floor level in Church Street, Peterborough city centre. Church Street is pedestrianised area of Peterborough city centre and is within 10 minutes walk to the bus station and approx 15 minutes walk to the train station.

Nearby occupiers include, Prezzo, 5 Guys, Leeds Building Society and Barclays Bank. There is also an entrance to the Queensgate Shopping Centre close by.