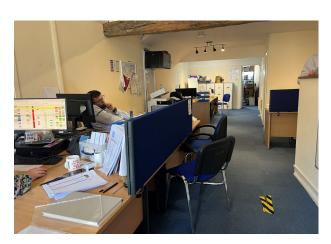

# **Key Highlights**

- 970 sq ft
- City centre location
- Period features
- Open plan with meeting rooms, storage,
  WC's & kitchenette
- First floor self contained offices
- EPC Rating: C
- Dedicated access from Church Street
- Prominent frontage to Church Street close to one of the entrances to Queensgate Shopping Centre

# Description

First floor self-contained city centre offices within an attractive Grade II listed building. The offices are mainly open plan but there are two meeting rooms, kitchen and WC's. The offices have period features and are considered suitable for a range of uses.

# Accommodation

The accommodation comprises the following areas:

| Name        | sq ft | sq m  | Availability |
|-------------|-------|-------|--------------|
| 1st - Floor | 970   | 90.12 | Available    |