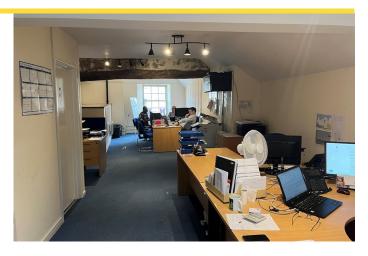

# Description

First floor self-contained city centre offices within an attractive Grade II listed building. The offices are mainly open plan but there are two meeting rooms, kitchen and WC's. The offices have period features and are considered suitable for a range of uses.