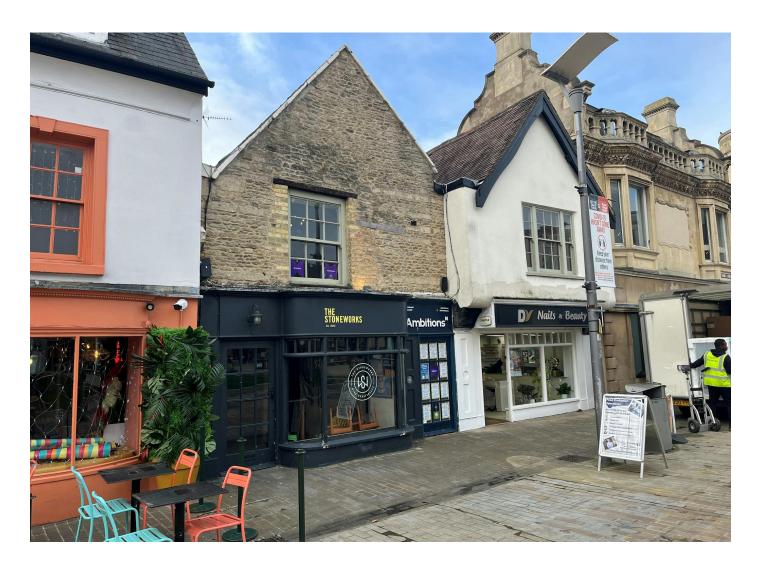

# FIRST FLOOR OFFICES

8A Church Street, Peterborough, PE1 1XB

# Location

The self-contained offices are located at first floor level in Church Street, Peterborough city centre. Church Street is pedestrianised area of Peterborough city centre and is within 10 minutes walk to the bus station and approx 15 minutes walk to the train station.

Nearby occupiers include, Prezzo, 5 Guys, Leeds Building Society and Barclays Bank. There is also an entrance to the Queensgate Shopping Centre close by.