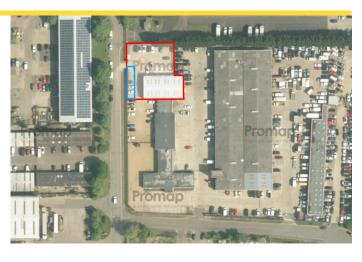

The blue hatched area shown on the Promap plan is the neighbouring tenants shared access-way to their premises. The red hatched area includes a 3,874 sq ft warehouse unit and large yard. This area is for the sole use of the tenant of Unit 15 Lion Square.