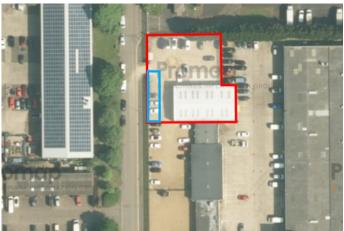

The blue hatched area shown on the Promap plan is the neighbouring tenants shared access-way to their premises. The red hatched area includes a 3,874 sq ft warehouse unit and large yard. This area is for the sole use of the tenant of Unit 15 Lion Square.