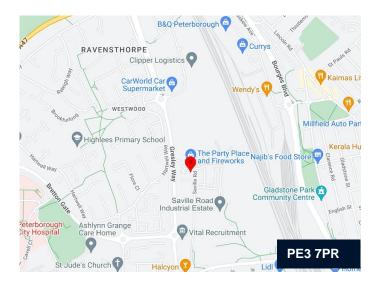

#### Location

Peterborough is a cathedral city in Cambridgeshire, situated in the heart of the East of England. The city is located approximately 80 miles north of London, 77 miles east of Birmingham and 32 miles north of Cambridge.

The site is located just off Saville Road, within the Westwood Industrial Estate, approximately 1.5 miles north of the City Centre. The A47 (Soke Parkway / Ring Road) is within 0.75 miles to the north.