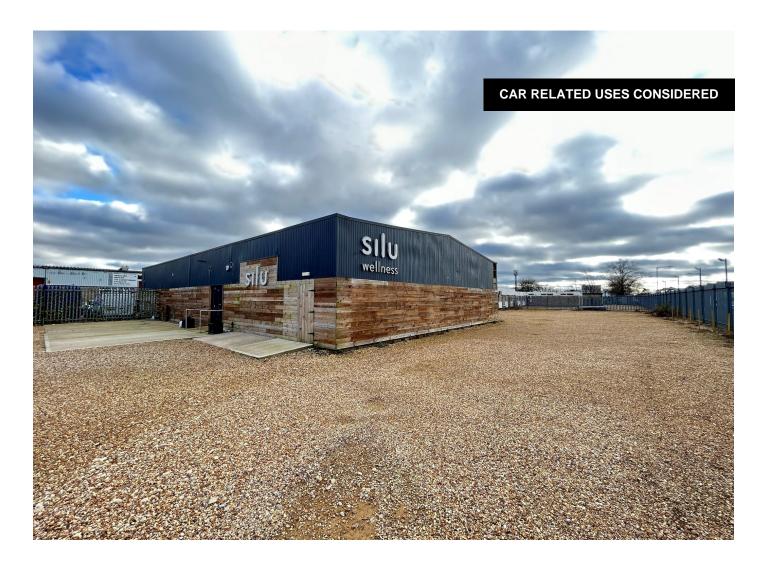

# **Key Highlights**

- 3,874 sq ft
- Secure and fenced site with direct access from Saville Road
- EPC C Rating
- Gravelled yard / compound with a good level of parking
- Car sales / showroom related uses considered
- Suitable for a range of uses
- Available immediately

# Description

The property is a detached commercial premises of portal frame construction with low level brickwork and profiled UPVC cladding to elevations. Internally the property will be stripped back to shell condition with WC's. Externally, the building comes with an extensive gravelled yard.