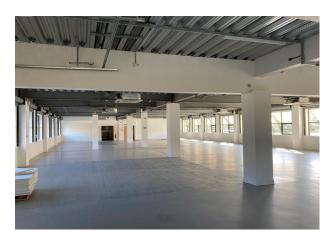

#### Description

Two storey detached building with parking within an established business park. The ground floor was formerly used as R&D space but is considered suitable for workshop / industrial uses. There are two loading doors for deliveries into the ground floor. The first floor is fitted as offices with air-conditioning, suspended ceilings and raised floors.

Hinchingbrooke Business Park was developed in the 1990's and is situated adjacent to J23 of A14. Nearby occupiers include Anglian Water, NHS, Marriott Hotel and Busy Bees Day Nursery.

| Name           | Building Type | sq ft  | sq m     |
|----------------|---------------|--------|----------|
| Ground - Floor | Industrial    | 9,375  | 870.97   |
| 1st - Floor    | Office        | 2,405  | 223.43   |
| Mezzanine      | Industrial    | 2,661  | 247.21   |
| Total          |               | 14,441 | 1,341.61 |