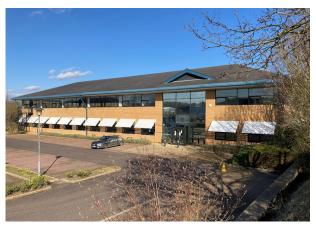

# **AIDL HOUSE**

Kingfisher Way, Hinchingbrooke Business Park, Huntingdon, PE29 6FN

#### Description

Two storey detached building with parking within an established business park. The ground floor was formerly used as R&D space but is considered suitable for workshop / industrial uses. There are two loading doors for deliveries into the ground floor. The first floor is fitted as offices with air-conditioning, suspended ceilings and raised floors.

Externally there is car parking to the front and a yard to the rear.