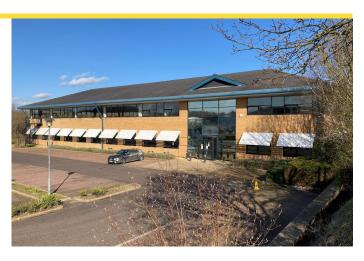

#### Description

Two storey detached building with parking within an established business park. The ground floor was formerly used as R&D space but is considered suitable for workshop / industrial uses. There are two loading doors for deliveries into the ground floor. The first floor is fitted as offices with air-conditioning, suspended ceilings and raised floors.

Externally there is car parking to the front and a yard to the rear.