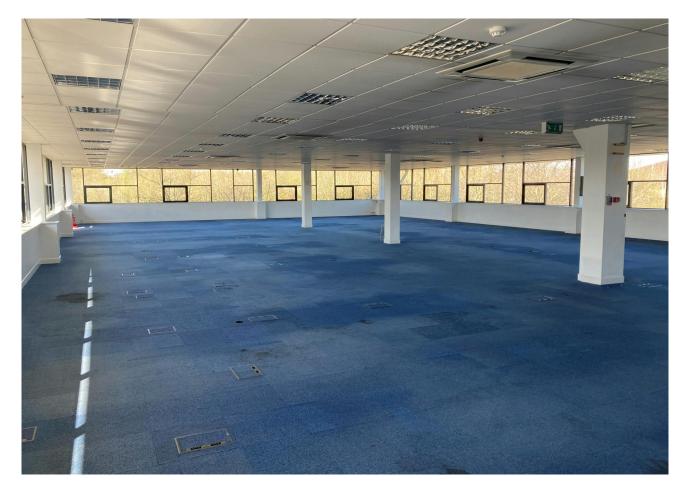

#### Description

Two storey detached building with parking within an established business park. The ground floor was formerly used as R&D space but is considered suitable for workshop / industrial uses. There are two loading doors for deliveries into the ground floor. The first floor is fitted as offices with air-conditioning, suspended ceilings and raised floors.

Hinchingbrooke Business Park was developed in the 1990's and is situated adjacent to J23 of A14. Nearby occupiers include Anglian Water, NHS, Marriott Hotel and Busy Bees Day Nursery.

| Name           | Building Type | sq ft  | sq m     |
|----------------|---------------|--------|----------|
| Ground - Floor | Industrial    | 9,375  | 870.97   |
| 1st - Floor    | Office        | 2,405  | 223.43   |
| Mezzanine      | Industrial    | 2,661  | 247.21   |
| Total          |               | 14,441 | 1,341.61 |