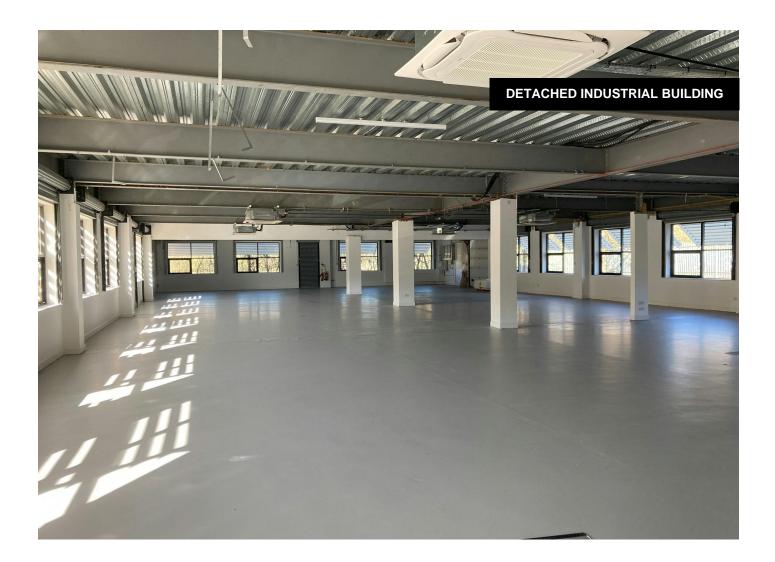

#### Description

Two storey detached building with parking within an established business park. The ground floor was formerly used as R&D space but is considered suitable for workshop / industrial uses. There are two loading doors for deliveries into the ground floor. The first floor is fitted as offices with air-conditioning, suspended ceilings and raised floors.