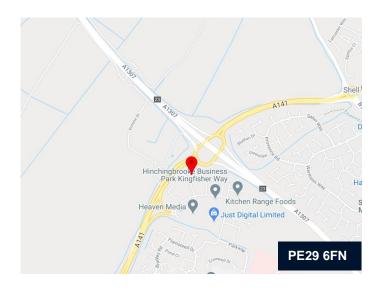

#### Location

The expanding town of Huntingdon has an approximate population of 20,000 and is located 16 miles north-west of Cambridge, 18 miles south of Peterborough and 60 miles north of London. The A14 by-passes the town and provides excellent links to M11, A1, M1 & M6. There is a main line railway station in Huntingdon with a regular service to Kings Cross.

Hinchingbrooke Business Park was developed in the 1990's and is situated adjacent to J23 of A14. Nearby occupiers include Anglian Water, NHS, Marriott Hotel and Busy Bees Day Nursery.

| Name           | Building Type | sq ft  | sq m     |
|----------------|---------------|--------|----------|
| Ground - Floor | Industrial    | 9,375  | 870.97   |
| 1st - Floor    | Office        | 2,405  | 223.43   |
| Mezzanine      | Industrial    | 2,661  | 247.21   |
| Total          |               | 14,441 | 1,341.61 |