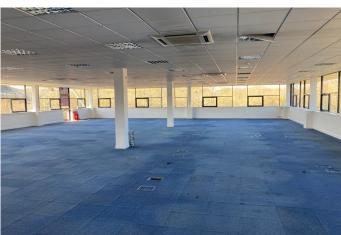

#### Description

Two storey detached building with parking within an established business park. The ground floor was formerly used as R&D space but is considered suitable for workshop / industrial uses. There are two loading doors for deliveries into the ground floor. The first floor is fitted as offices with air-conditioning, suspended ceilings and raised floors.