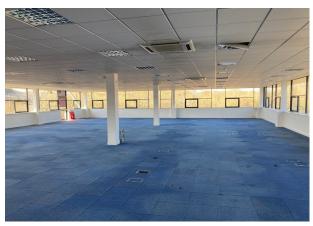

#### Description

Two storey detached building with parking within an established business park. The ground floor was formerly used as R&D space but is considered suitable for workshop / industrial uses. There are two loading doors for deliveries into the ground floor. The first floor is fitted as offices with air-conditioning, suspended ceilings and raised floors.