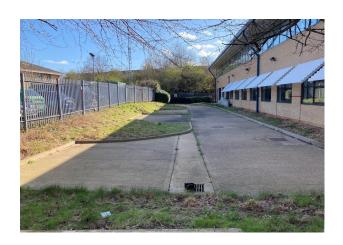

#### Description

Two storey detached building with parking within an established business park. The ground floor was formerly used as R&D space but is considered suitable for workshop / industrial uses. There are two loading doors for deliveries into the ground floor. The first floor is fitted as offices with air-conditioning, suspended ceilings and raised floors.

Externally there is car parking to the front and a yard to the rear.