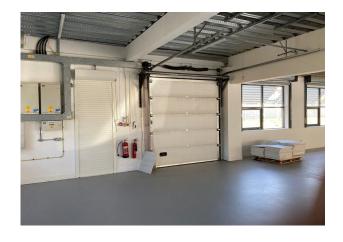

#### Description

Two storey detached building with parking within an established business park. The ground floor was formerly used as R&D space but is considered suitable for workshop / industrial uses. There are two loading doors for deliveries into the ground floor. The first floor is fitted as offices with air-conditioning, suspended ceilings and raised floors.