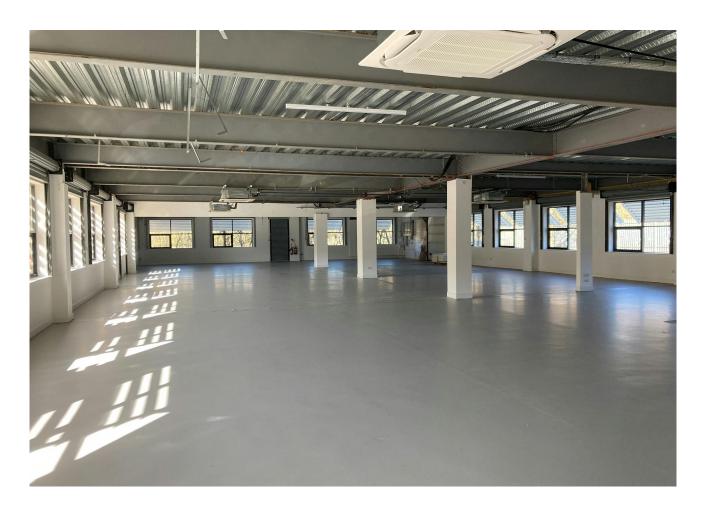

#### Description

Two storey detached building with parking within an established business park. The ground floor was formerly used as R&D space but is considered suitable for workshop / industrial uses. There are two loading doors for deliveries into the ground floor. The first floor is fitted as offices with air-conditioning, suspended ceilings and raised floors.