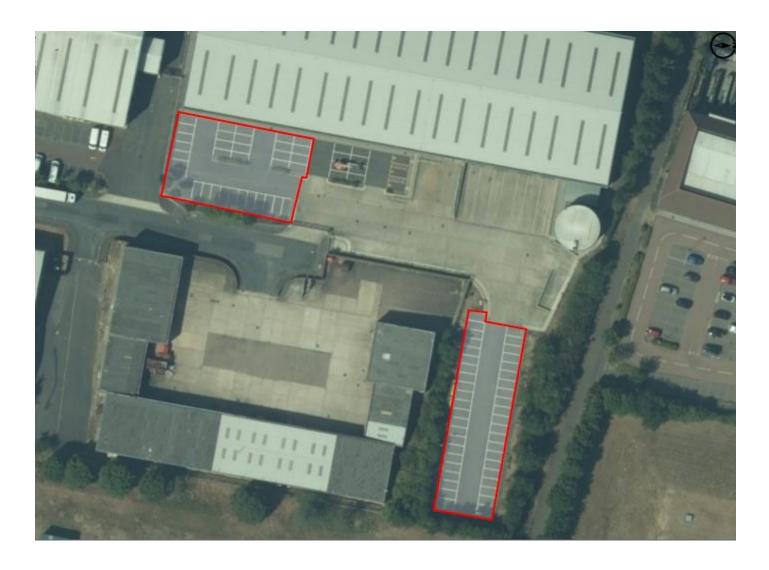

# Description

There are two surplus car parking areas located to the front of the property which are available for a range of storage uses. The first area comprising of 45 parking bays, with a second area of 34 bays. More vehicles can be stored if configured differently and making use of roadways.

# Accommodation

The accommodation comprises the following areas:

| Name        | sq ft     | sq m     | Availability |
|-------------|-----------|----------|--------------|
| Outdoor - 1 | 8,712     | 809.37   | Available    |
| Outdoor - 2 | 8,276.40  | 768.90   | Available    |
| Total       | 16,988.40 | 1,578.27 |              |