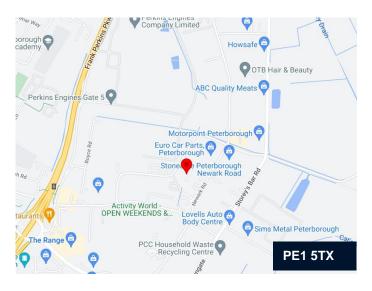

#### Location

Flag Business Exchange is situated approximately 1 mile east of Peterborough city centre, off Vicarage Farm Road and is close to A1139 (Frank Perkins Perkins Parkway which provides access to A15, A1(M) and A47.