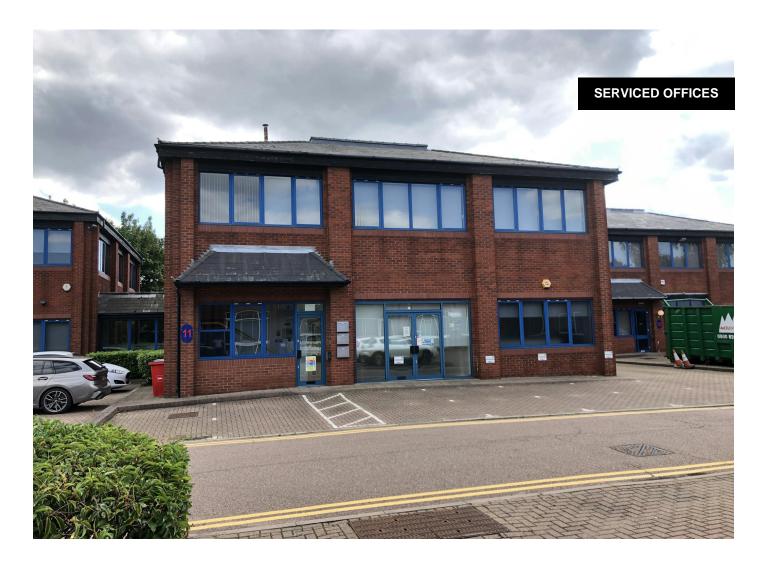

# **SUITES 2 & 3**

Unit 11, Flag Business Exchange, Peterborough, PE1 5TX

#### Location

Flag Business Exchange is situated approximately 1 mile east of Peterborough city centre, off Vicarage Farm Road and is close to A1139 (Frank Perkins Perkins Parkway which provides access to A15, A1(M) and A47.

Flag Business Exchange comprises 12 office units of brick construction with pitched tiled roof within a landscaped campus setting. Neighbouring occupiers include I3 Media, Citizens Advice, Batt Cables plc, Hales Group and THB Group.