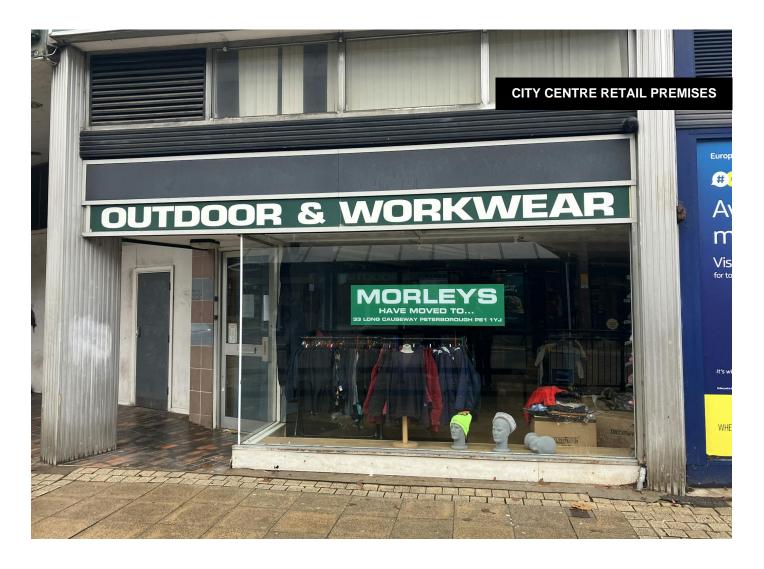

## **Key Highlights**

- 1,202 sq ft
- Previously occupied by Morleys Outdoor and Workwear
- Prominent location close to Long Causeway and Queensgate Shopping Centre
- City centre retail premises
- Suitable for a range of uses subject to planning
- Ground floor sales with first floor storage

#### Description

The premises comprises retail/storage space on the ground floor and first floor storage area. The property is considered suitable for a range of uses - subject to planning. Available immediately.

The premises are located on Midgate close to the City Market and nearby occupiers include Poundland, Armed Services Careers Office and Scope.