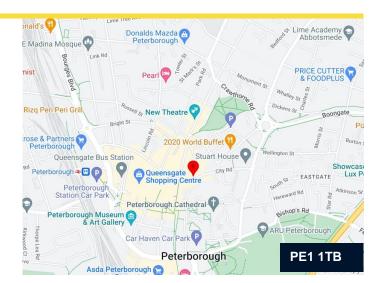

The premises are located on Midgate close to the City Market and nearby occupiers include Poundland, Armed Services Careers Office and Scope.