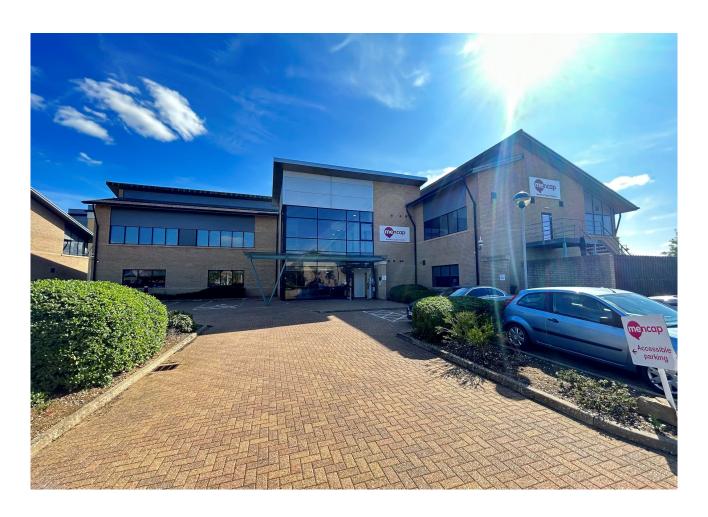

# **6 CYRUS WAY**

# Cygnet Park, Hampton, Peterborough, PE7 8HP

## Description

6 Cyrus Way is a modern detached purpose built office building. The available space is the first floor offices with kitchen and board/meeting room and is fitted with air conditioning and LED lighting. There is lift access from the ground floor with WC and shower facilities. The offices are fully furnished but are available unfurnished if required.

#### Location

The property is located in the Hampton area of Peterborough which has good access to the A1139 and J17 of A1(M),A47 and A605. It is approximately 6 miles to Peterborough city centre. Peterborough has an excellent fast rail service to London Kings Cross and to Newcastle and Edinburgh.