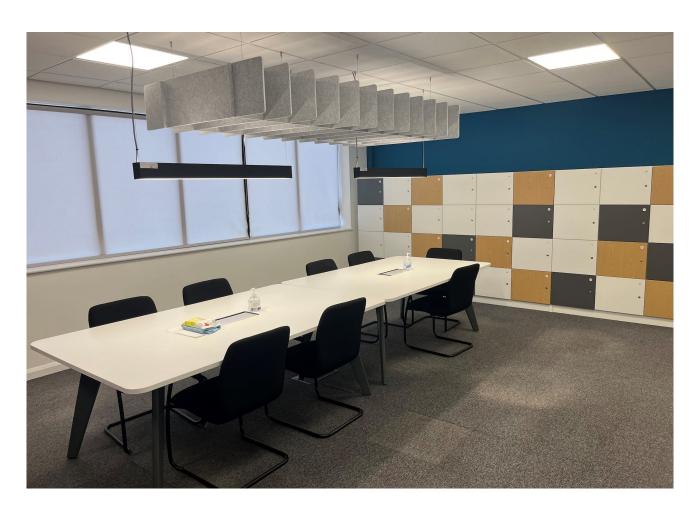

## Description

6 Cyrus Way is a modern detached purpose built office building. The available space is the first floor offices with kitchen and board/meeting room and is fitted with air conditioning and LED lighting. There is lift access from the ground floor with WC and shower facilities. The offices are fully furnished but are available unfurnished if required.