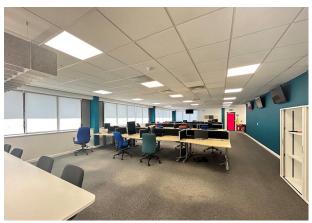

## Description

6 Cyrus Way is a modern detached purpose built office building. The available space is the first floor offices with kitchen and board/meeting room and is fitted with air conditioning and LED lighting. There is lift access from the ground floor with WC and shower facilities. The offices are fully furnished but are available unfurnished if required.