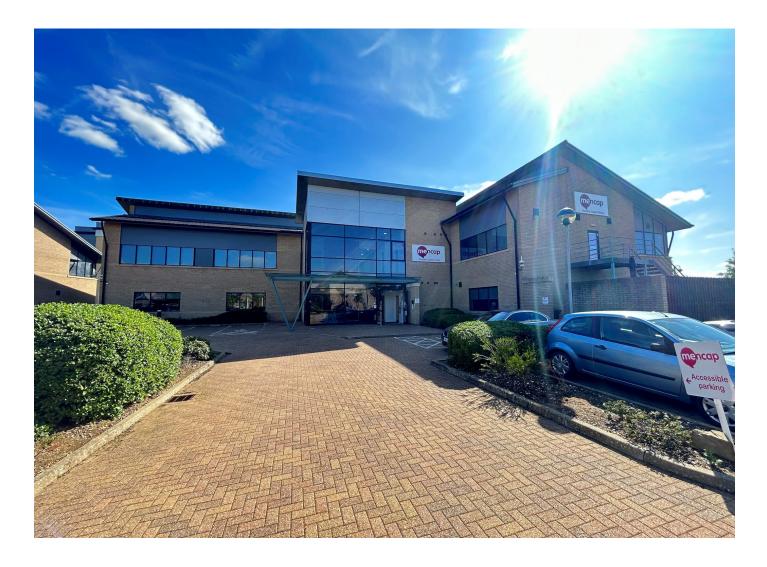

# **6 CYRUS WAY**

# Cygnet Park, Hampton, Peterborough, PE7 8HP

## Description

6 Cyrus Way is a modern detached purpose built office building. The available space is the first floor offices with kitchen and board/meeting room and is fitted with air conditioning and LED lighting. There is lift access from the ground floor with WC and shower facilities. The offices are fully furnished but are available unfurnished if required.