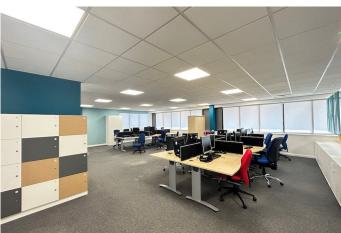

## Description

6 Cyrus Way is a modern detached purpose built office building. The available space is the first floor offices with kitchen and board/meeting room and is fitted with air conditioning and LED lighting. There is lift access from the ground floor with WC and shower facilities. The offices are fully furnished but are available unfurnished if required.

#### Accommodation

The first floor has the following net internal area, but can be split into two suites of 2,163 sq ft and 2,906 sq ft if a smaller space is required.

| Name        | sq ft | sq m   | Availability |
|-------------|-------|--------|--------------|
| 1st - Floor | 5,321 | 494.34 | Available    |