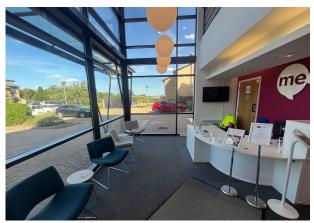

## Description

6 Cyrus Way is a modern detached purpose built office building. The available space is the first floor offices with kitchen and board/meeting room and is fitted with air conditioning and LED lighting. There is lift access from the ground floor with WC and shower facilities. The offices are fully furnished but are available unfurnished if required.