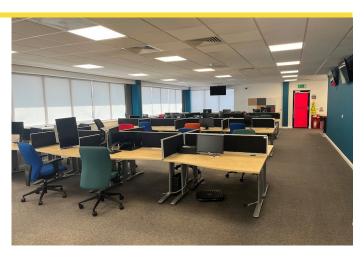

## Description

6 Cyrus Way is a modern detached purpose built office building. The available space is the first floor offices with kitchen and board/meeting room and is fitted with air conditioning and LED lighting. There is lift access from the ground floor with WC and shower facilities. The offices are fully furnished but are available unfurnished if required.

#### Accommodation

The first floor has the following net internal area, but can be split into two suites of 2,163 sq ft and 2,906 sq ft if a smaller space is required.

| Name        | sq ft | sq m   | Availability |
|-------------|-------|--------|--------------|
| 1st - Floor | 5,321 | 494.34 | Available    |