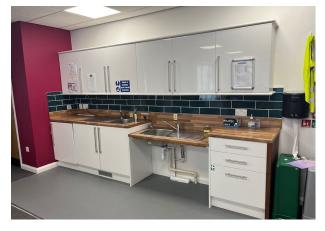

## Description

6 Cyrus Way is a modern detached purpose built office building. The available space is the first floor offices with kitchen and board/meeting room and is fitted with air conditioning and LED lighting. There is lift access from the ground floor with WC and shower facilities. The offices are fully furnished but are available unfurnished if required.