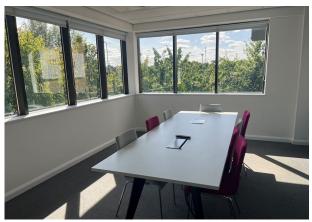

## Description

6 Cyrus Way is a modern detached purpose built office building. The available space is the first floor offices with kitchen and board/meeting room and is fitted with air conditioning and LED lighting. There is lift access from the ground floor with WC and shower facilities. The offices are fully furnished but are available unfurnished if required.

#### Accommodation

The first floor has the following net internal area, but can be split into two suites of 2,163 sq ft and 2,906 sq ft if a smaller space is required.

| Name        | sq ft | sq m   | Availability |
|-------------|-------|--------|--------------|
| 1st - Floor | 5,321 | 494.34 | Available    |