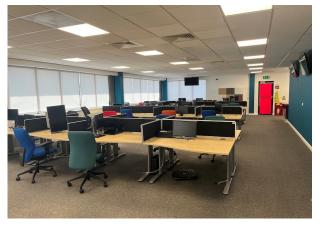

## Description

6 Cyrus Way is a modern detached purpose built office building. The available space is the first floor offices with kitchen and board/meeting room and is fitted with air conditioning and LED lighting. There is lift access from the ground floor with WC and shower facilities. The offices are fully furnished but are available unfurnished if required.

#### Accommodation

The first floor has the following net internal area, but can be split into two suites of 2,163 sq ft and 2,906 sq ft if a smaller space is required.

| Name        | sq ft | sq m   | Availability |
|-------------|-------|--------|--------------|
| 1st - Floor | 5,321 | 494.34 | Available    |