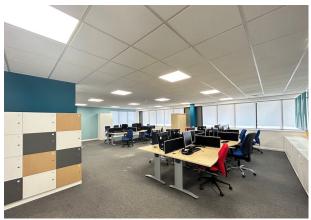

## Description

6 Cyrus Way is a modern detached purpose built office building. The available space is the first floor offices with kitchen and board/meeting room and is fitted with air conditioning and LED lighting. There is lift access from the ground floor with WC and shower facilities. The offices are fully furnished but are available unfurnished if required.

#### Accommodation

The first floor has the following net internal area, but can be split into two suites of 2,163 sq ft and 2,906 sq ft if a smaller space is required.

| Name        | sq ft | sq m   | Availability |
|-------------|-------|--------|--------------|
| 1st - Floor | 5,321 | 494.34 | Available    |