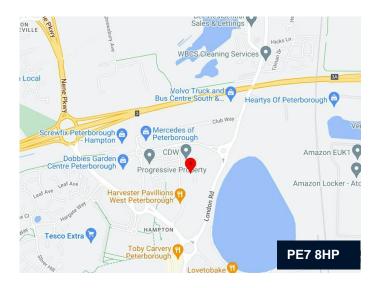

# Cygnet Park, Hampton, Peterborough, PE7 8HP

#### Location

The property is located in the Hampton area of Peterborough which has good access to the A1139 and J17 of A1(M),A47 and A605. It is approximately 6 miles to Peterborough city centre. Peterborough has an excellent fast rail service to London Kings Cross and to Newcastle and Edinburgh.