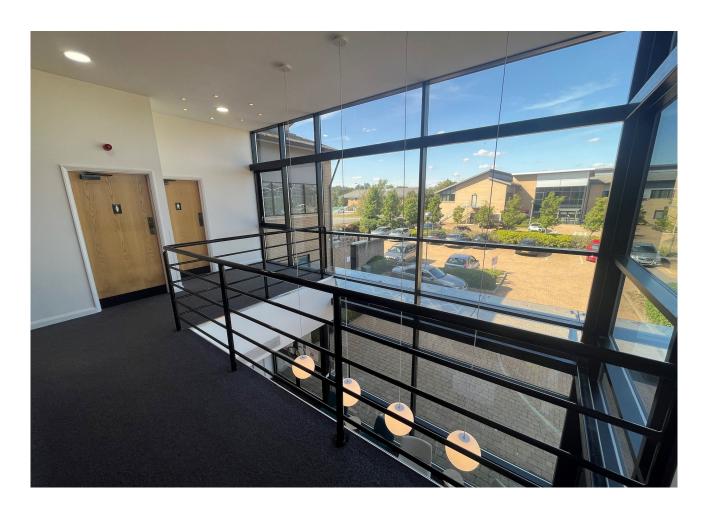

## Description

6 Cyrus Way is a modern detached purpose built office building. The available space is the first floor offices with kitchen and board/meeting room and is fitted with air conditioning and LED lighting. There is lift access from the ground floor with WC and shower facilities. The offices are fully furnished but are available unfurnished if required.