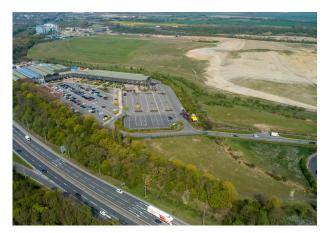

#### Location

The site is located adjacent to an Aldi store and Blue Diamond Garden Centre (formerly known as Van Hage/PE1 Retail Park.

The site is located on the north-eastern side of Peterborough with excellent access to the A47, A15 and A1(M) with signage on the busy A15/A47/A1165 roundabout.