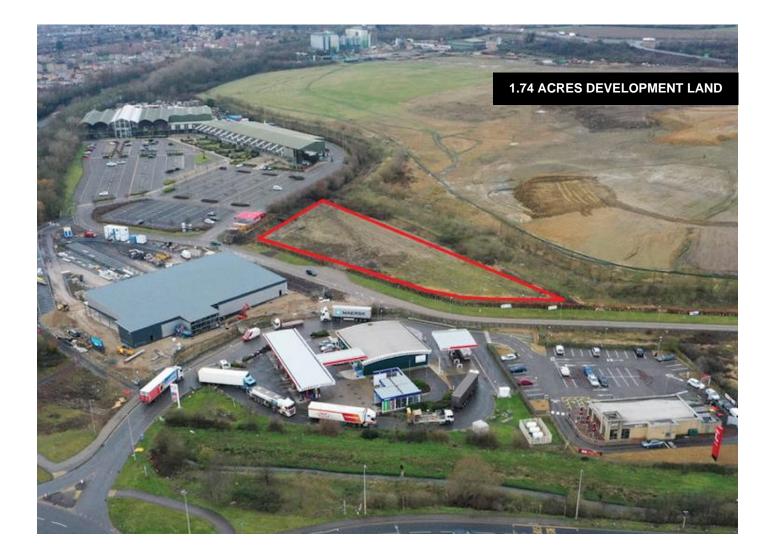

## Key Highlights

- 1.74 Acres
- ORIO: £1,500,000
- Next to Aldi and Blue Diamond Garden Centre (formerly Van Hage/PE1 Retail Park)
- Commercial development site
- Planning consent for 80,000 sq ft B8 storage/distribution, ancillary uses and car parking
- Close to A15/A47/A1139 interchange

#### Description

1.74 acre site with planning consent for 80,000 sq ft B8 storage/distribution, ancillary uses and car parking.

#### Location

The site is located adjacent to an Aldi store and Blue Diamond Garden Centre (formerly known as Van Hage/PE1 Retail Park.

The site is located on the north-eastern side of Peterborough with excellent access to the A47, A15 and A1(M) with signage on the busy A15/A47/A1165 roundabout.