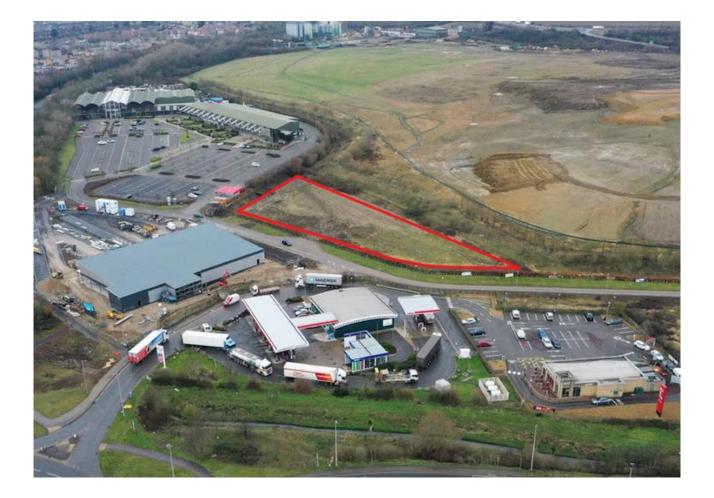

## Key Highlights

- 1.74 Acres
- ORIO: £1,500,000
- Next to Aldi and Blue Diamond Garden Centre (formerly Van Hage/PE1 Retail Park)
- Commercial development site
- Planning consent for 80,000 sq ft B8 storage/distribution, ancillary uses and car parking
- Close to A15/A47/A1139 interchange

#### Description

1.74 acre site with planning consent for 80,000 sq ft B8 storage/distribution, ancillary uses and car parking.

#### Location

The site is located adjacent to an Aldi store and Blue Diamond Garden Centre (formerly known as Van Hage/PE1 Retail Park.

The site is located on the north-eastern side of Peterborough with excellent access to the A47, A15 and A1(M) with signage on the busy A15/A47/A1165 roundabout.