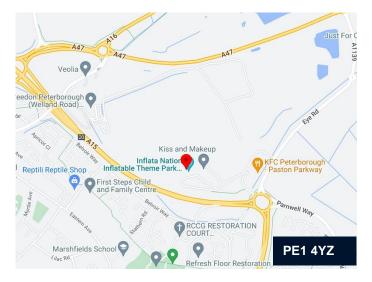

# LAND AT EYE ROAD

Eye Road, Peterborough, PE1 4YZ

#### Location

The site is located adjacent to an Aldi store and Blue Diamond Garden Centre (formerly known as Van Hage/PE1 Retail Park.

The site is located on the north-eastern side of Peterborough with excellent access to the A47, A15 and A1(M) with signage on the busy A15/A47/A1165 roundabout.