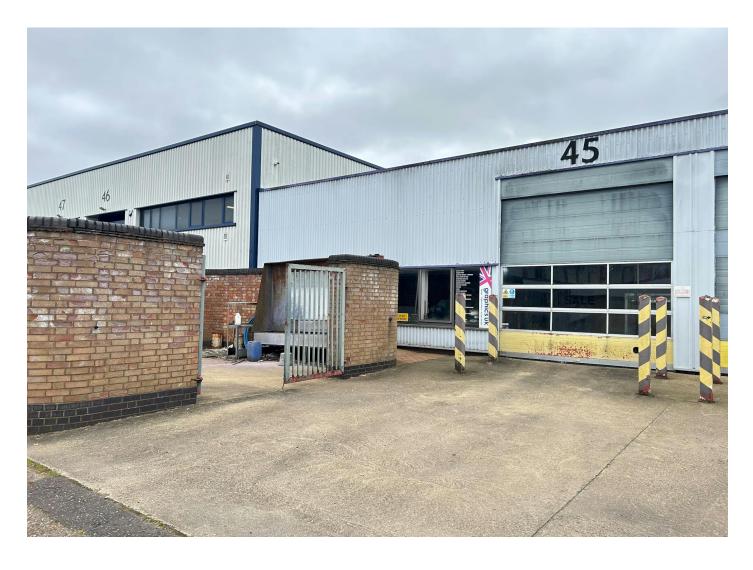

# Description

The units are of steel frame construction with profile steel cladding with approximately 4m eaves height, office to the rear, male & female WC's and full height electrically operated loading door. Solar panels to be installed on the roof and EV charging point outside the unit.

The unit is located in Orton Southgate, Peterborough a prime commercial location adjacent to the A1(M). Nearby occupiers include Yodel, Steinel UK Ltd, Progreen and XL Displays.

#### Accommodation

The accommodation comprises of the following

| Name      | sq ft | sq m   | Rent         | Availability |
|-----------|-------|--------|--------------|--------------|
| Unit - 45 | 3,059 | 284.19 | £8.25 /sq ft | Available    |
| Unit - 15 | 3,016 | 280.20 | £8.25 /sq ft | Available    |