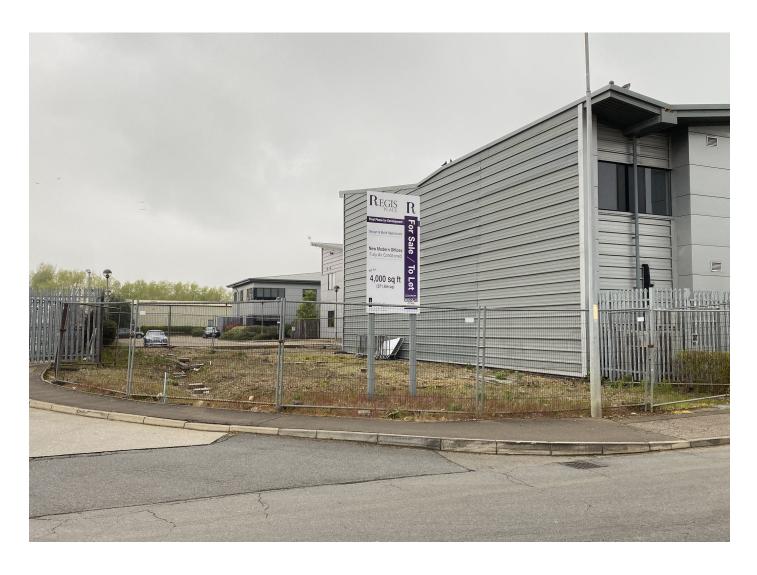

#### Description

Last remaining serviced development plot on Regis Place Office Park, Northfields Industrial Estate, Kings Lynn. Suitable for the construction of a two storey 4,000 sq ft office building. Connection available to water, electricity and drainage. Piled foundations already in situ.

#### Location

This corner plot is located on Regis Place Office Park within the Northfields Industrial Estate, Kings Lynn. The site is adjacent to the offices of Ward Gethin Archer Solicitors.

Northfields Industrial Estate is a popular and established commercial location close to Kings Lynn town centre and local amenities, including Kings Lynn Golf Club & Knights Hill Hotel & Spa.

#### **Terms**

The plot is available for sale freehold. Offers circa £150,000. VAT will be applicable to this transaction.