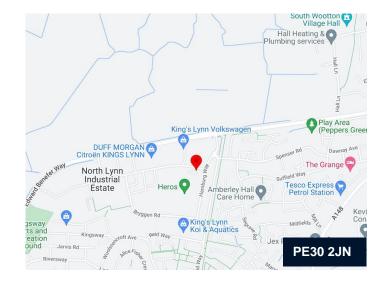

# **REGIS PLACE OFFICE PARK**

North Lynn Industrial Estate, King's Lynn, PE30 2JN

#### Location

This corner plot is located on Regis Place Office Park within the Northfields Industrial Estate, Kings Lynn. The site is adjacent to the offices of Ward Gethin Archer Solicitors.

Northfields Industrial Estate is a popular and established commercial location close to Kings Lynn town centre and local amenities, including Kings Lynn Golf Club & Knights Hill Hotel & Spa.