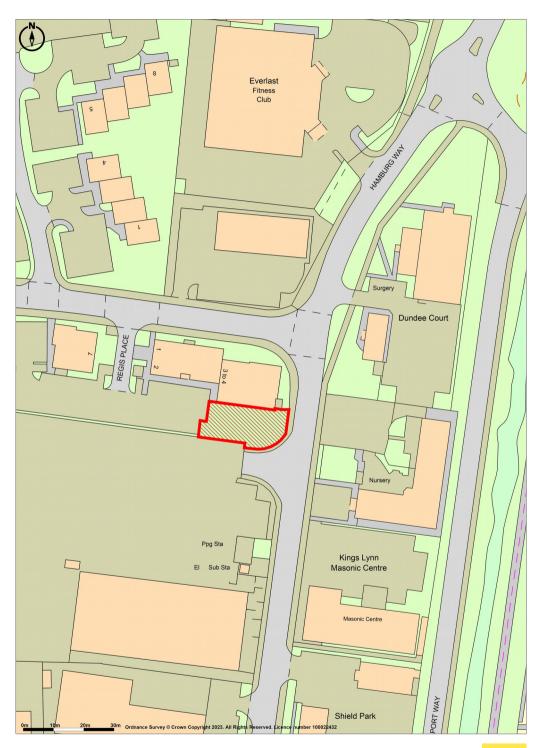

#### Description

Last remaining serviced development plot on Regis Place Office Park, Northfields Industrial Estate, Kings Lynn. Suitable for the construction of a two storey 4,000 sq ft office building. Connection available to water, electricity and drainage. Piled foundations already in situ.

#### Location

This corner plot is located on Regis Place Office Park within the Northfields Industrial Estate, Kings Lynn. The site is adjacent to the offices of Ward Gethin Archer Solicitors.

Northfields Industrial Estate is a popular and established commercial location close to Kings Lynn town centre and local amenities, including Kings Lynn Golf Club & Knights Hill Hotel & Spa.