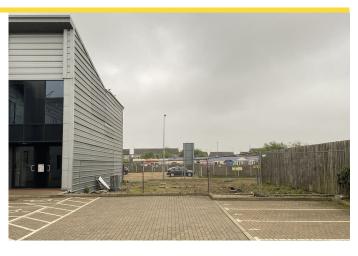

#### Description

Last remaining serviced development plot on Regis Place Office Park, Northfields Industrial Estate, Kings Lynn. Suitable for the construction of a two storey 4,000 sq ft office building. Connection available to water, electricity and drainage. Piled foundations already in situ.

#### Location

This corner plot is located on Regis Place Office Park within the Northfields Industrial Estate, Kings Lynn. The site is adjacent to the offices of Ward Gethin Archer Solicitors.

Northfields Industrial Estate is a popular and established commercial location close to Kings Lynn town centre and local amenities, including Kings Lynn Golf Club & Knights Hill Hotel & Spa.