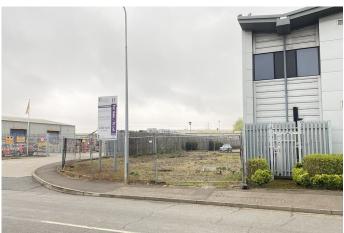

#### Description

Last remaining serviced development plot on Regis Place Office Park, Northfields Industrial Estate, Kings Lynn. Suitable for the construction of a two storey 4,000 sq ft office building. Connection available to water, electricity and drainage. Piled foundations already in situ.

#### Location

This corner plot is located on Regis Place Office Park within the Northfields Industrial Estate, Kings Lynn. The site is adjacent to the offices of Ward Gethin Archer Solicitors.

Northfields Industrial Estate is a popular and established commercial location close to Kings Lynn town centre and local amenities, including Kings Lynn Golf Club & Knights Hill Hotel & Spa.