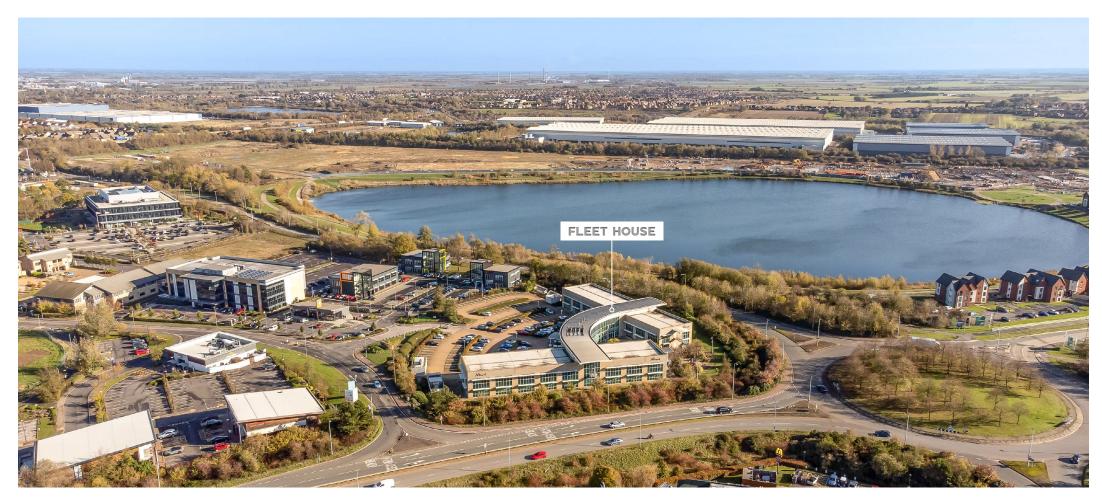

## LOCATION

Fleet House is prominently located adjacent to the A15 which provides access to the A1139 (Fletton Parkway) approximately half a mile to the north.

The All39 connects with the Al(M) junction 17 some 3 miles west of the property. Additionally the Al5 connects south via Yaxley to the Al(M) at junction 16 Norman Cross.

## SITUATION

Fleet House is prominently situated adjacent to the roundabout with The Serpentine and the Al5 London Road in the Hampton business area to the south west of Peterborough town centre.

Surrounding uses include a wide range of retail and leisure facilities, including a Tesco Extra, Premier Inn, Costa, Frankie & Benny's, Chiquito, Harvester, and Bella Italia.