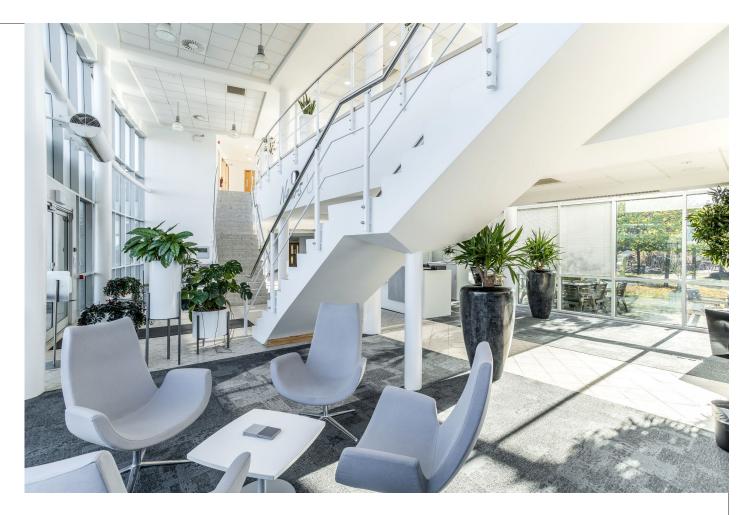

## **DESCRIPTION**

The property, built in approximately 2001, comprises a prestigious office development with brick elevations over ground and first floors, centred around a full height glass atrium.

The office accommodation is currently undergoing refurbishment and will benefit from heating, ventilation, and air conditioning (HVAC), suspended ceilings with inset LED lighting, aluminium double glazed windows and fully raised carpeted floors. The property benefits from one passenger lift and male, female and disabled W.C.'s on both ground and first floors.