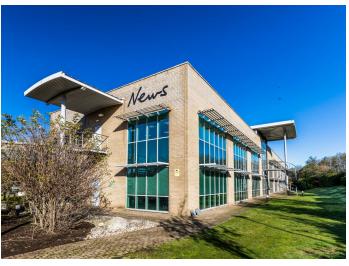

## **DESCRIPTION**

The property, built in approximately 2001, comprises a prestigious office development with brick elevations over ground and first floors, centred around a full height glass atrium.

The office accommodation is currently undergoing refurbishment and will benefit from heating, ventilation, and air conditioning (HVAC), suspended ceilings with inset LED lighting, aluminium double glazed windows and fully raised carpeted floors. The property benefits from one passenger lift and male, female and disabled W.C.'s on both ground and first floors.