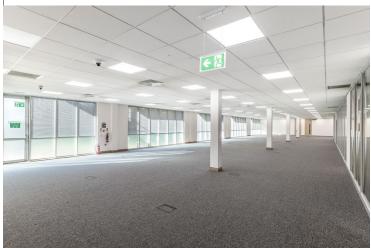

## **DESCRIPTION**

The property, built in approximately 2001, comprises a prestigious office development with brick elevations over ground and first floors, centred around a full height glass atrium.

The office accommodation is currently undergoing refurbishment and will benefit from heating, ventilation, and air conditioning (HVAC), suspended ceilings with inset LED lighting, aluminium double glazed windows and fully raised carpeted floors. The property benefits from one passenger lift and male, female and disabled W.C.'s on both ground and first floors.