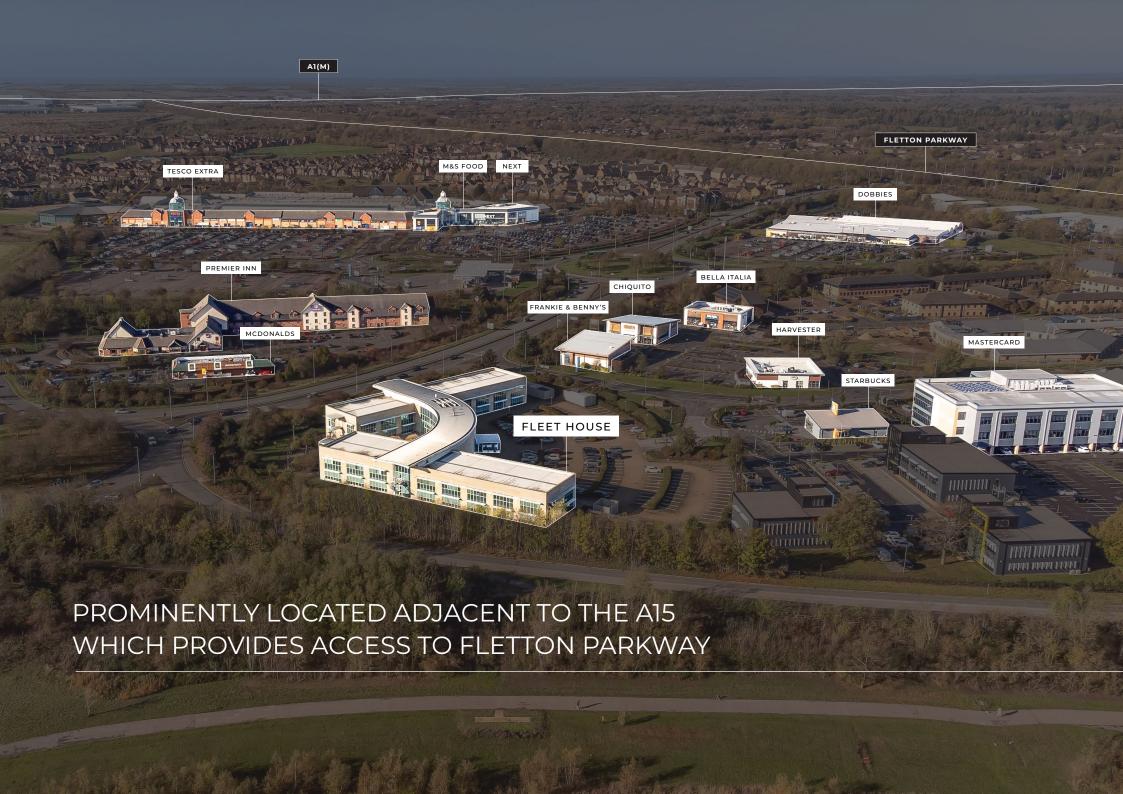

## LOCATION

Fleet House is prominently located adjacent to the A15 which provides access to the A1139 (Fletton Parkway) approximately half a mile to the north.

The All39 connects with the Al(M) junction 17 some 3 miles west of the property. Additionally the Al5 connects south via Yaxley to the Al(M) at junction 16 Norman Cross.

## SITUATION

Fleet House is prominently situated adjacent to the roundabout with The Serpentine and the Al5 London Road in the Hampton business area to the south west of Peterborough town centre.

Surrounding uses include a wide range of retail and leisure facilities, including a Tesco Extra, Premier Inn, Costa, Frankie & Benny's, Chiquito, Harvester, and Bella Italia.