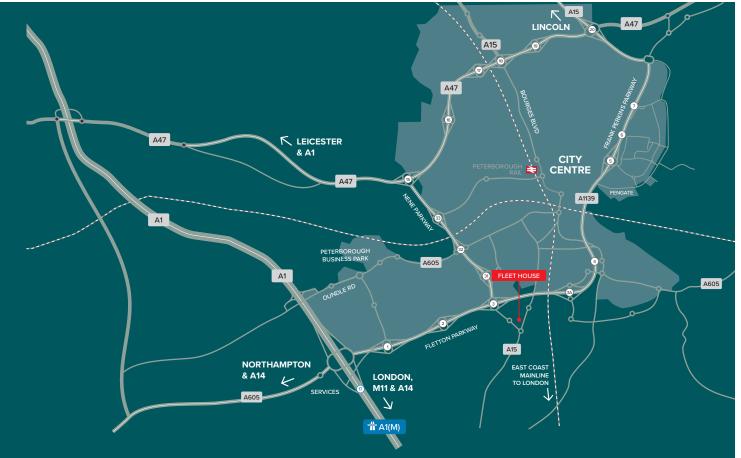

## LOCATION

Fleet House is prominently located adjacent to the A15 which provides access to the A1139 (Fletton Parkway) approximately half a mile to the north.

The All39 connects with the Al(M) junction 17 some 3 miles west of the property. Additionally the Al5 connects south via Yaxley to the Al(M) at junction 16 Norman Cross.

Peterborough railway station is approximately 3 miles to the north and is served by the East Coast Main Line with a fastest journey time to London King's Cross of 50 minutes. In addition, the station serves as a major interchange with east-west services to Stansted Airport via Cambridge and to Birmingham via Leicester.