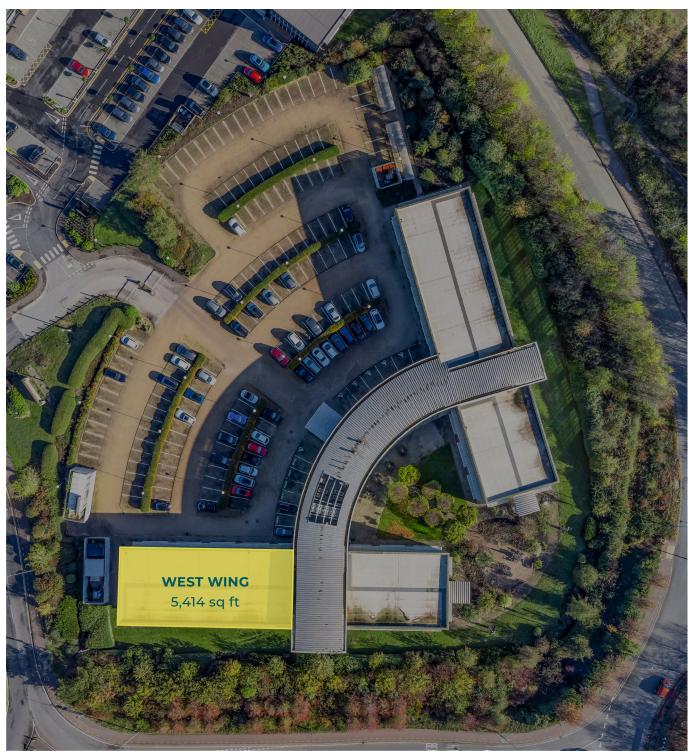

PETERBOROUGH | PE7 8FD

PRESTIGE GROUND FLOOR OPEN PLAN OFFICES UNDERGOING REFURBISHMENT

2,500 – 5,414 SQ FT / 232 – 503 SQ M TO LET

To the front of the building there are 20 on site car parking spaces which provide a ratio of 1:271 sq ft.

The property has an EPC rating of D.

## ACCOMMODATION

|                        | Sq M      | Sq Ft         |
|------------------------|-----------|---------------|
| Ground Floor West Wing | 232 – 503 | 2,500 – 5,414 |