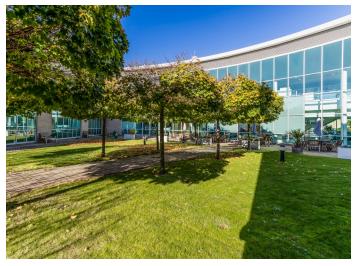

## **DESCRIPTION**

The property, built in approximately 2001, comprises a prestigious office development with brick elevations over ground and first floors, centred around a full height glass atrium.

The office accommodation is currently undergoing refurbishment and will benefit from heating, ventilation, and air conditioning (HVAC), suspended ceilings with inset LED lighting, aluminium double glazed windows and fully raised carpeted floors. The property benefits from one passenger lift and male, female and disabled W.C.'s on both ground and first floors.