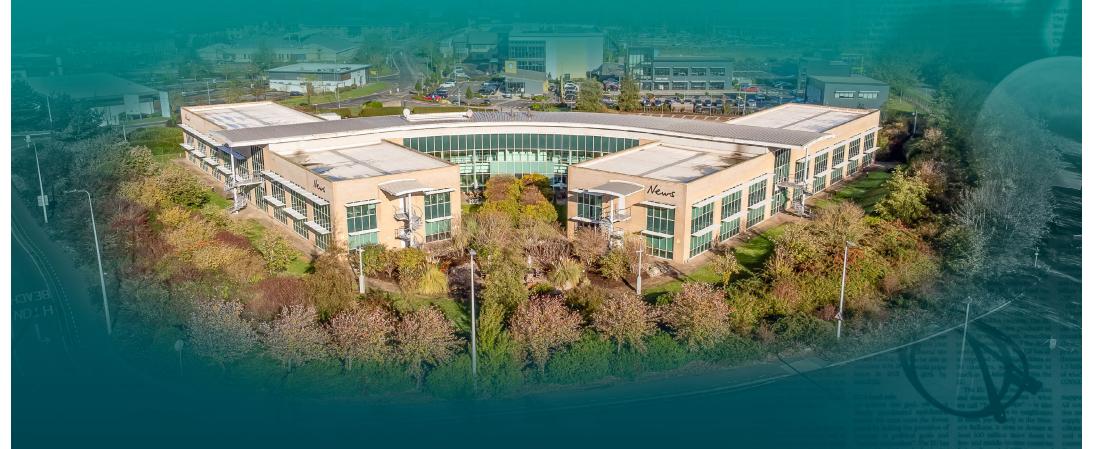

## **DESCRIPTION**

The property, built in approximately 2001, comprises a prestigious office development with brick elevations over ground and first floors, centred around a full height glass atrium.

The office accommodation is currently undergoing refurbishment and will benefit from heating, ventilation, and air conditioning (HVAC), suspended ceilings with inset LED lighting, aluminium double glazed windows and fully raised carpeted floors. The property benefits from one passenger lift and male, female and disabled W.C.'s on both ground and first floors.

To the front of the building there are 20 on site car parking spaces which provide a ratio of 1:271 sq ft.

The property has an EPC rating of D.