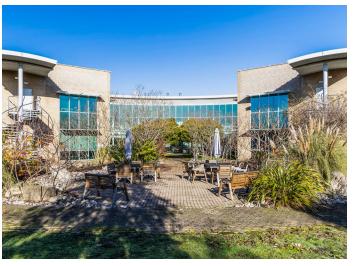

## **DESCRIPTION**

The property, built in approximately 2001, comprises a prestigious office development with brick elevations over ground and first floors, centred around a full height glass atrium.

The office accommodation is currently undergoing refurbishment and will benefit from heating, ventilation, and air conditioning (HVAC), suspended ceilings with inset LED lighting, aluminium double glazed windows and fully raised carpeted floors. The property benefits from one passenger lift and male, female and disabled W.C.'s on both ground and first floors.