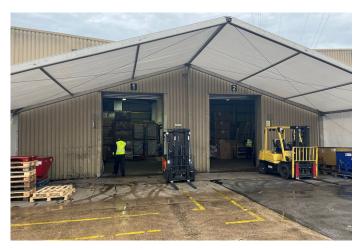

#### Description

The property is a self-contained detached warehouse/industrial building with two storey offices to the front. It is of steel portal frame construction with part brick/clad to the office block and the warehouse is fully clad. The warehouse has an two (surface level) loading doors and an eaves height of approximately 6m.