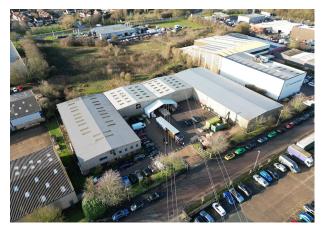

#### Description

The property is a self-contained detached warehouse/industrial building with two storey offices to the front. It is of steel portal frame construction with part brick/clad to the office block and the warehouse is fully clad. The warehouse has an two (surface level) loading doors and an eaves height of approximately 6m.

The offices have air-conditioning and also benefit from suspended ceilings and raised floors. There is also a canteen area and WC's. To the front of the property there is a yard with car parking. The is site is fenced and gated.