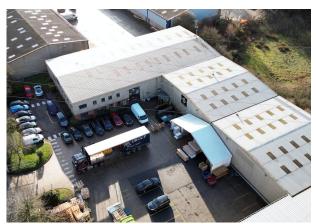

# UNIT 2 STONEHILL

Stukeley Meadows Industrial Estate, Huntingdon, PE29 6ED

## **Key Highlights**

- 36,170 sq ft
- Two storey offices to the front with canteen and staff facilities
- EPC Rating: D
- Eaves height 6m

- Self-contained detached industrial premises
- Secure yard and parking
- Easy access to the A1(M) & A14
- Total site area of approx 1.3 acres

The offices have air-conditioning and also benefit from suspended ceilings and raised floors. There is also a canteen area and WC's. To the front of the property there is a yard with car parking. The is site is fenced and gated.