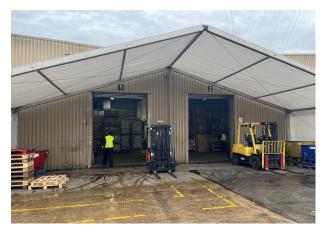

#### Description

The property is a self-contained detached warehouse/industrial building with two storey offices to the front. It is of steel portal frame construction with part brick/clad to the office block and the warehouse is fully clad. The warehouse has an two (surface level) loading doors and an eaves height of approximately 6m.