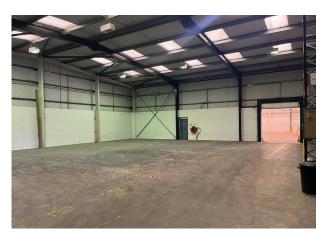

#### Description

The property is a self-contained detached warehouse/industrial building with two storey offices to the front. It is of steel portal frame construction with part brick/clad to the office block and the warehouse is fully clad. The warehouse has an two (surface level) loading doors and an eaves height of approximately 6m.

The offices have air-conditioning and also benefit from suspended ceilings and raised floors. There is also a canteen area and WC's. To the front of the property there is a yard with car parking. The is site is fenced and gated.