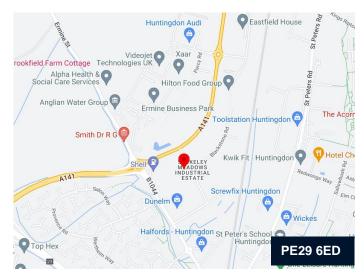

#### Location

The expanding town of Huntingdon is located approximately 21 miles to the north-west of Cambridge and 39 miles east of Northampton.

The town is located approximately 4 miles from the A1(M) and close to the recently upgraded A14 and has easy access to London Stansted Airport via the A14 and M11. There is also a direct rail link from Huntingdon with frequent service to London Kings Cross with an approximate journey time of 56 minutes. Stukeley Meadows Industrial Estate is close to Ermine Business Park and Hinchingbrooke Business Park. Nearly occupiers include Encocam, Northgate Vehicle Hire, Enterprise Rent A Car, Howdens and Dunelm.