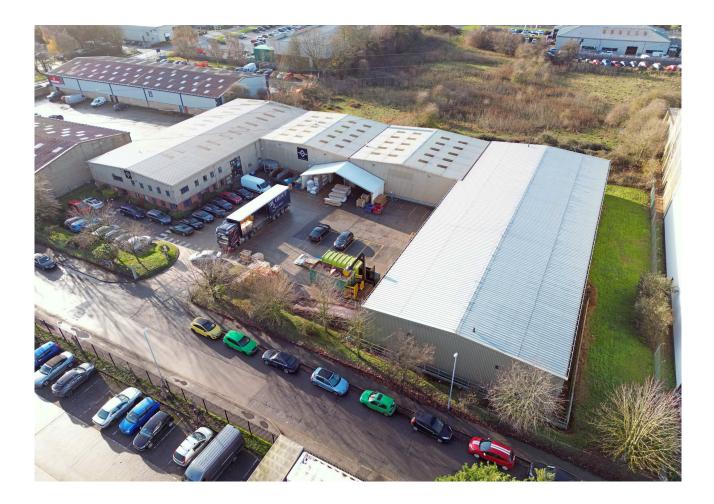

# UNIT 2 STONEHILL

Stukeley Meadows Industrial Estate, Huntingdon, PE29 6ED

## **Key Highlights**

- 36,170 sq ft
- Two storey offices to the front with canteen and staff facilities
- EPC Rating: D
- Eaves height 6m

- Self-contained detached industrial premises
- Secure yard and parking
- Easy access to the A1(M) & A14
- Total site area of approx 1.3 acres

#### Description

The property is a self-contained detached warehouse/industrial building with two storey offices to the front. It is of steel portal frame construction with part brick/clad to the office block and the warehouse is fully clad. The warehouse has an two (surface level) loading doors and an eaves height of approximately 6m.

The offices have air-conditioning and also benefit from suspended ceilings and raised floors. There is also a canteen area and WC's. To the front of the property there is a yard with car parking. The is site is fenced and gated.