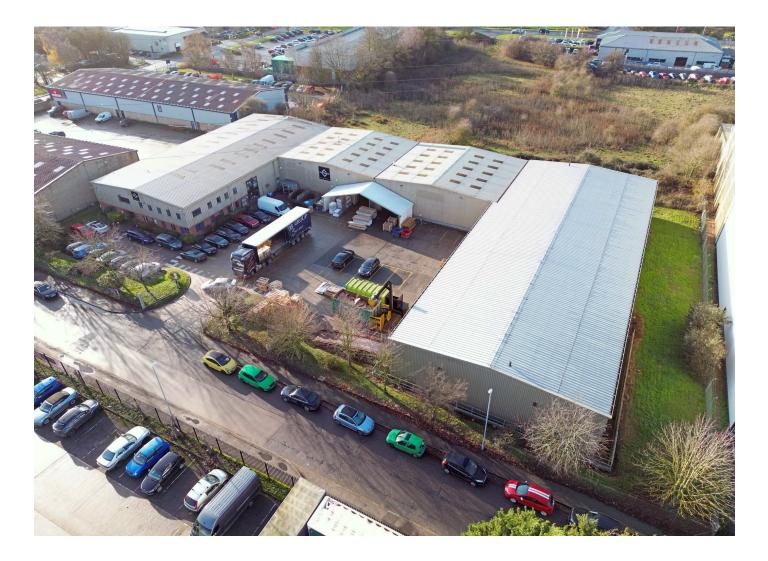

# UNIT 2 STONEHILL

Stukeley Meadows Industrial Estate, Huntingdon, PE29 6ED

## **Key Highlights**

- 36,170 sq ft
- Two storey offices to the front with canteen and staff facilities
- EPC Rating: D
- Eaves height 6m

- Self-contained detached industrial premises
- Secure yard and parking
- Easy access to the A1(M) & A14
- Total site area of approx 1.3 acres

#### Description

The property is a self-contained detached warehouse/industrial building with two storey offices to the front. It is of steel portal frame construction with part brick/clad to the office block and the warehouse is fully clad. The warehouse has an two (surface level) loading doors and an eaves height of approximately 6m.

The offices have air-conditioning and also benefit from suspended ceilings and raised floors. There is also a canteen area and WC's. To the front of the property there is a yard with car parking. The is site is fenced and gated.