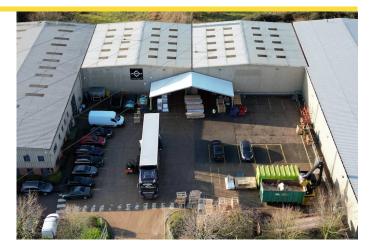

#### Description

The property is a self-contained detached warehouse/industrial building with two storey offices to the front. It is of steel portal frame construction with part brick/clad to the office block and the warehouse is fully clad. The warehouse has an two (surface level) loading doors and an eaves height of approximately 6m.

The offices have air-conditioning and also benefit from suspended ceilings and raised floors. There is also a canteen area and WC's. To the front of the property there is a yard with car parking. The is site is fenced and gated.