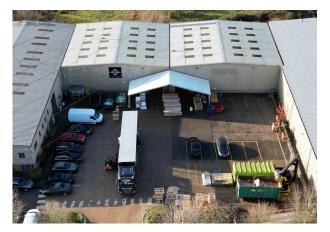

#### Description

The property is a self-contained detached warehouse/industrial building with two storey offices to the front. It is of steel portal frame construction with part brick/clad to the office block and the warehouse is fully clad. The warehouse has an two (surface level) loading doors and an eaves height of approximately 6m.

The offices have air-conditioning and also benefit from suspended ceilings and raised floors. There is also a canteen area and WC's. To the front of the property there is a yard with car parking. The is site is fenced and gated.