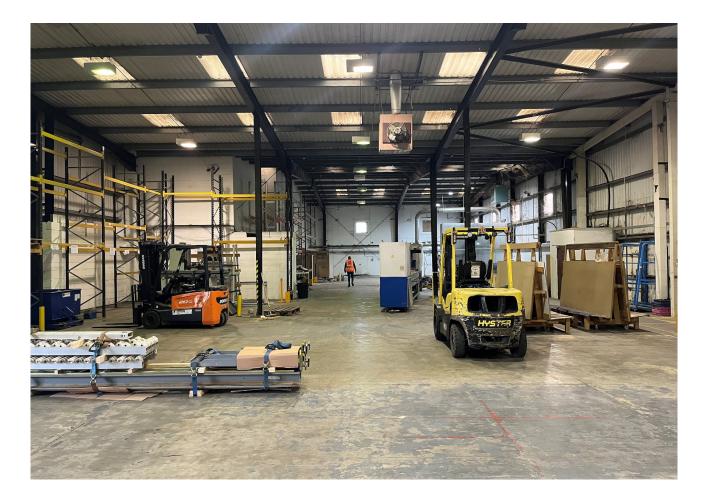

#### Description

The property is a self-contained detached warehouse/industrial building with two storey offices to the front. It is of steel portal frame construction with part brick/clad to the office block and the warehouse is fully clad. The warehouse has an two (surface level) loading doors and an eaves height of approximately 6m.