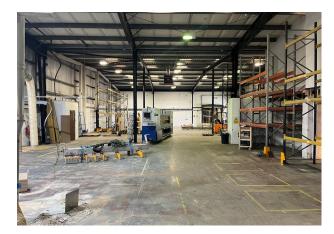

#### Description

The property is a self-contained detached warehouse/industrial building with two storey offices to the front. It is of steel portal frame construction with part brick/clad to the office block and the warehouse is fully clad. The warehouse has an two (surface level) loading doors and an eaves height of approximately 6m.