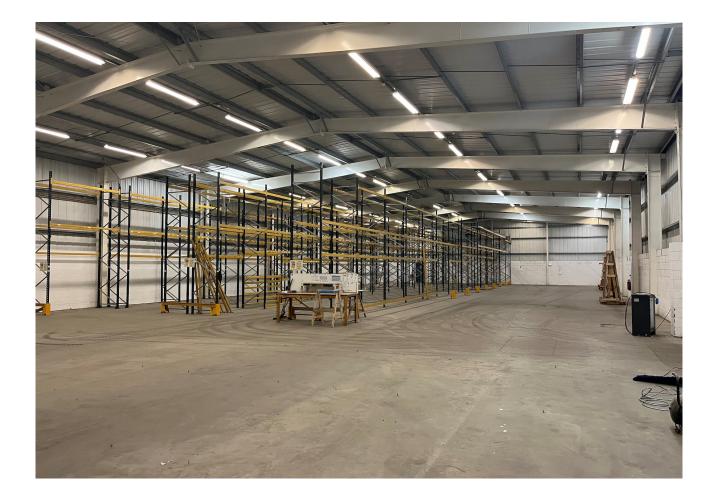

## **Key Highlights**

- 36,170 sq ft
- Two storey offices to the front with canteen and staff facilities
- EPC Rating: D
- Eaves height 6m

- Self-contained detached industrial premises
- Secure yard and parking
- Easy access to the A1(M) & A14
- Total site area of approx 1.3 acres

#### Description

The property is a self-contained detached warehouse/industrial building with two storey offices to the front. It is of steel portal frame construction with part brick/clad to the office block and the warehouse is fully clad. The warehouse has an two (surface level) loading doors and an eaves height of approximately 6m.