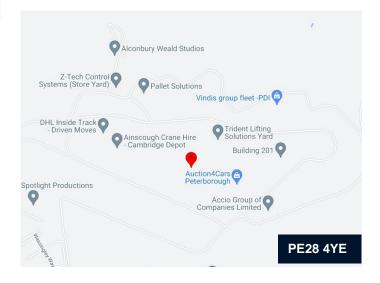

#### Location

Alconbury Weald is a major new town development situated north of Huntingdon close to J14 of the A1(M) and an interchange with the A14 which has recently undergone a substantial upgrading and provides links to the M11, M1 and M6.

The property is accessed via The Boulevard, the main road from the site entrance. Opposite is The Club which provides a restaurant and gym. The new HQ for Cambridgeshire County Council is also on site.