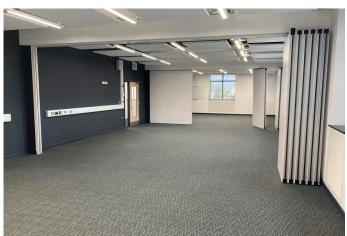

#### Description

The iMET building was originally built as a college in 2016-17 and is now owned and occupied by Encocam Ltd who occupy the rest of the building.

The self contained office suites have perimeter air

conditioning/heating and trunking, window blinds and bifold doors to split if necessary. Kitchen and WC facilities are shared. Ample parking is available and the number of spaces negotiable.

## Accommodation

The accommodation comprises the following areas:

| Name                    | sq ft | sq m   | Availability |
|-------------------------|-------|--------|--------------|
| Ground - Floor suite    | 431   | 40.04  | Available    |
| 1st - Floor suite       | 1,593 | 147.99 | Available    |
| 1st - Floor front suite | 956   | 88.82  | Available    |