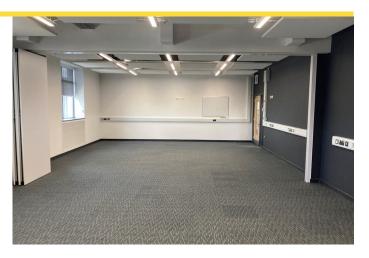

#### Description

The iMET building was originally built as a college in 2016-17 and is now owned and occupied by Encocam Ltd who occupy the rest of the building.

The self contained office suites have perimeter air

conditioning/heating and trunking, window blinds and bifold doors to split if necessary. Kitchen and WC facilities are shared. Ample parking is available and the number of spaces negotiable.

## Accommodation

The accommodation comprises the following areas:

| Name                    | sq ft | sq m   | Availability |
|-------------------------|-------|--------|--------------|
| Ground - Floor suite    | 431   | 40.04  | Available    |
| 1st - Floor suite       | 1,593 | 147.99 | Available    |
| 1st - Floor front suite | 956   | 88.82  | Available    |