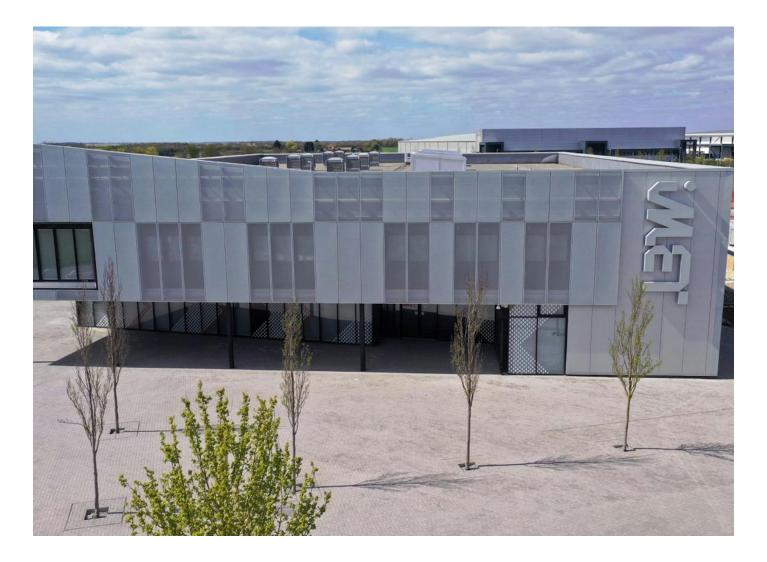

# IMET BUILDING

Alconbury Weald Campus, Huntingdon, PE28 4YE

#### Description

The iMET building was originally built as a college in 2016-17 and is now owned and occupied by Encocam Ltd who occupy the rest of the building.

The self contained office suites have perimeter air

#### Location

Alconbury Weald is a major new town development situated north of Huntingdon close to J14 of the A1(M) and an interchange with the A14 which has recently undergone a substantial upgrading and provides links to the M11, M1 and M6.

The property is accessed via The Boulevard, the main road from the site entrance. Opposite is The Club which provides a restaurant and gym. The new HQ for Cambridgeshire County Council is also on site.