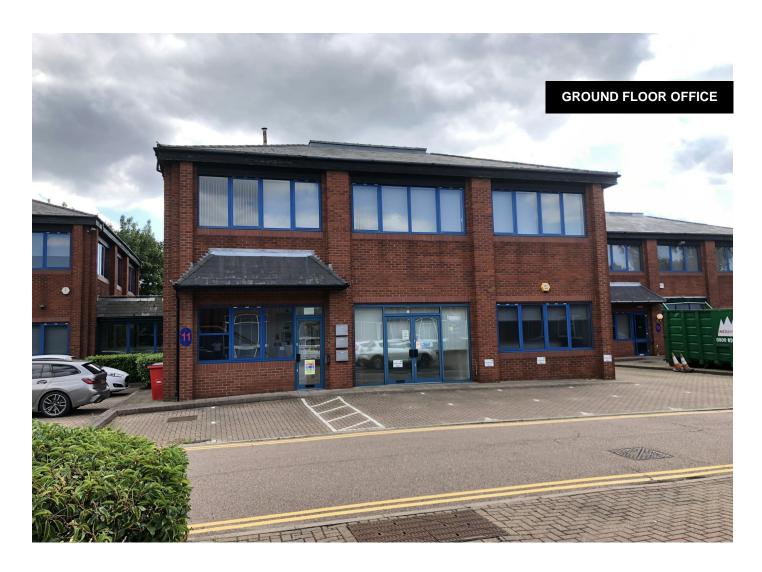

# **UNIT 12 GROUND FLOOR**

Flag Business Exchange, Vicarage Farm Road, Peterborough, PE1 5TX

Flag Business Exchange comprises 12 office units of brick construction with pitched tiled roof within a landscaped campus setting. Neighbouring occupiers include I3 Media, NSPCC, Hales Group, Batt Cables plc, Totam Biologicals and Ferguson Financial - some of whom have been in occupation over 10 years.

## Description

The premises has been refurbished to an open plan layout to include LED lighting suspended ceilings, 3 compartment trunking, carpet and radiator central heating. There are excellent level of parking available.