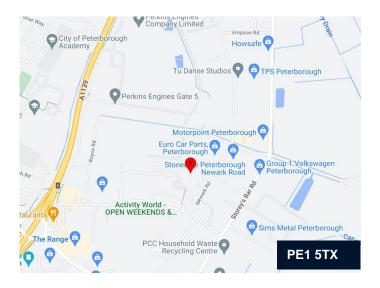

#### Location

Flag Business Exchange is situated approximately 1 mile east of Peterborough city centre, off Vicarage Farm Road and is close to A1139 (Frank Perkins Perkins Parkway which provides access to A15, A1(M) and A47.