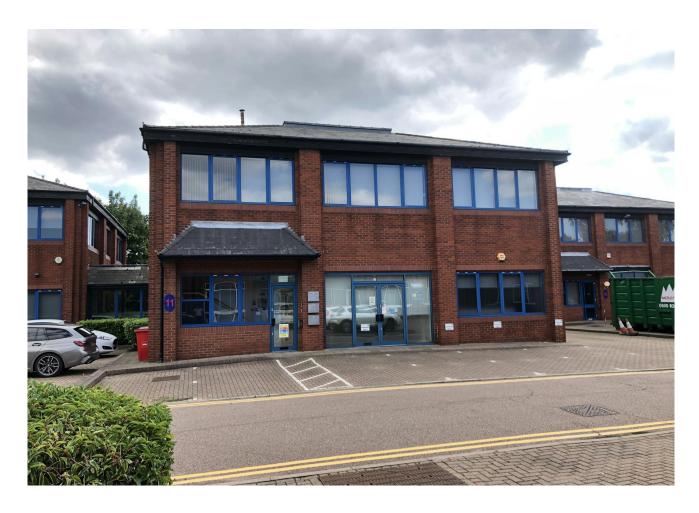

# **UNIT 12 GROUND FLOOR**

Flag Business Exchange, Vicarage Farm Road, Peterborough, PE1 5TX

Flag Business Exchange comprises 12 office units of brick construction with pitched tiled roof within a landscaped campus setting. Neighbouring occupiers include I3 Media, NSPCC, Hales Group, Batt Cables plc, Totam Biologicals and Ferguson Financial - some of whom have been in occupation over 10 years.

## Description

The premises has been refurbished to an open plan layout to include LED lighting suspended ceilings, 3 compartment trunking, carpet and radiator central heating. There are excellent level of parking available.