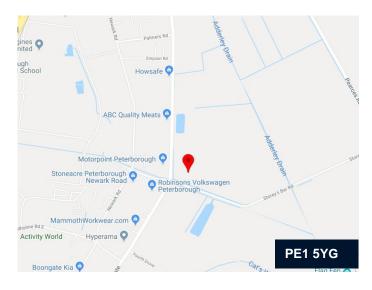

# **FLAGSHIP PARK**

Edgerley Drain Road, Peterborough, PE1 5YG

#### Location

Peterborough is located approximately 80 miles north of London at J17 of the A1(M), A47 and A605. It also has good access to the A14 and M11.

Rail access is excellent with the fastest time to London Kings Cross being 45 minutes. Stansted Airport is approx. 1 hour drive away.