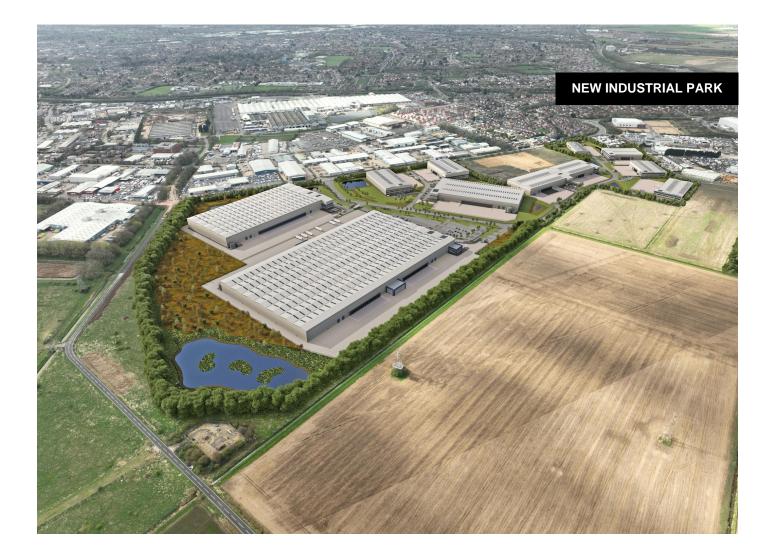

# **FLAGSHIP PARK**

Edgerley Drain Road, Peterborough, PE1 5YG

## **Key Highlights**

- 30,000 to 850,000 sq ft
- Established industrial location
- High specification units
- Available Q4 2026

- New industrial park
- Located close to A1139 with good access to A1(M) and A47
- Units from 20,000-600,000 sq ft (1,858-55,740 sq m)

#### Description

The units will be constructed to a high specification and will include the following:-

- 8m-12m internal eaves height
- Dock level loading doors
- Ground level loading doors
- Secure yard with 35-55m depth
- Power supply up to 1.6 MVA
- Fully fitted first floor offices
- Easy access to A1(M) via A1139
- + 50 kN/m<sup>2</sup> floor loading