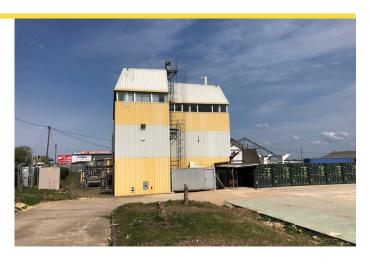

### **Key Highlights**

- 6,464 sq ft
- Adjacent to Eagle Business Park
- Former mushroom mixing factory
- Property in need of refurbishment throughout
- Prominent location fronting Broadway, Yaxley
- Rare freehold opportunity with development potential
- Suitable for a range of uses subject to planning

#### Description

The property comprises a former mushroom factory set over two levels with a front canopy and external parking (site boundary to be agreed).

A temporary access will be available immediately with the route of a permanent access to the premises to be fixed as the adjacent land is developed.

The property is considered suitable for a range of industrial, trade counter, showroom or leisure uses - subject to planning. The developer of the adjacent land will have some input into the cladding colours used. No motor trade permitted.