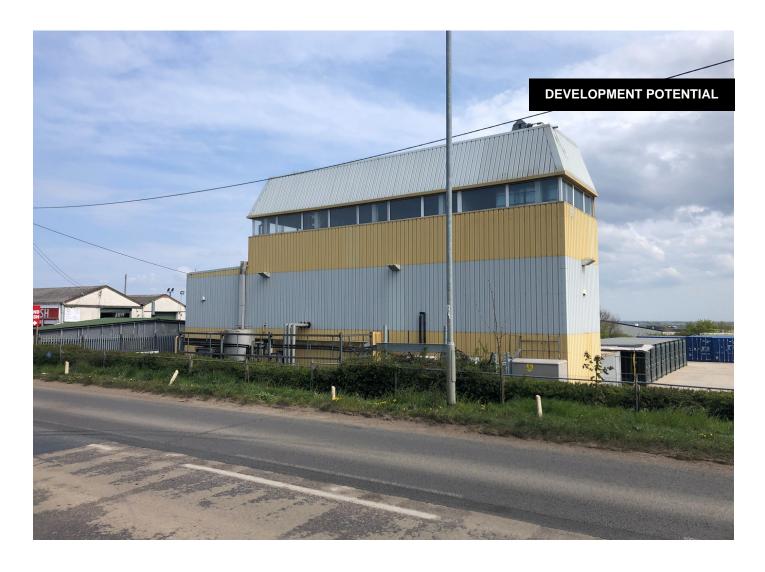

### **Key Highlights**

- 6,464 sq ft
- Adjacent to Eagle Business Park
- Former mushroom mixing factory
- Property in need of refurbishment throughout
- Prominent location fronting Broadway, Yaxley
- Rare freehold opportunity with development potential
- Suitable for a range of uses subject to planning

#### Description

The property comprises a former mushroom factory set over two levels with a front canopy and external parking (site boundary to be agreed).

A temporary access will be available immediately with the route of a permanent access to the premises to be fixed as the adjacent land is developed.

The property is considered suitable for a range of industrial, trade counter, showroom or leisure uses - subject to planning. The developer of the adjacent land will have some input into the cladding colours used. No motor trade permitted.