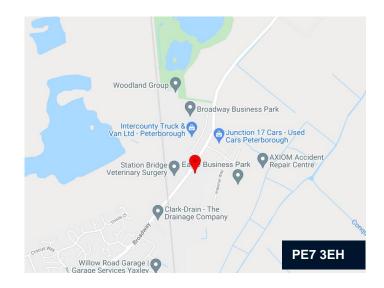

## Yaxley, Peterborough, PE7 3EH

The property has direct access to Broadway and is located 3 miles from J16 of the A1(M) at Norman Cross with access to the Parkway dual carriageway Peterborough ring road system approximately 2 miles to the north-east. The site is serviced by a bus route and adjacent to the Eagle Business Park - a modern 30+ acre trade counter, industrial, warehouse and mixed use estate.