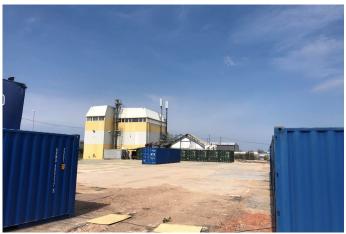

#### Description

The property comprises a former mushroom factory set over two levels with a front canopy and external parking (site boundary to be agreed).

A temporary access will be available immediately with the route of a permanent access to the premises to be fixed as the adjacent land is developed.

The property is considered suitable for a range of industrial, trade counter, showroom or leisure uses - subject to planning. The developer of the adjacent land will have some input into the cladding colours used. No motor trade permitted.