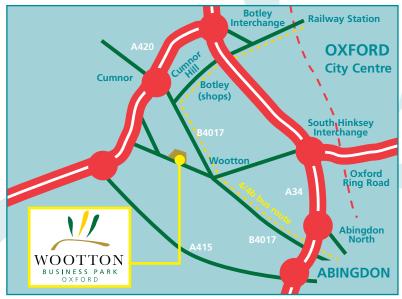

## LASHFORD c o u r t

Wootton Business Park is an office park providing high quality contemporary accommodation for the modern office occupier.

Located just to the west of Oxford, Wootton Business Park is 4.5 miles from the A34 Botley interchange and 3.5 miles from Abingdon town centre, strategically positioned for easy access to all areas of Oxfordshire.