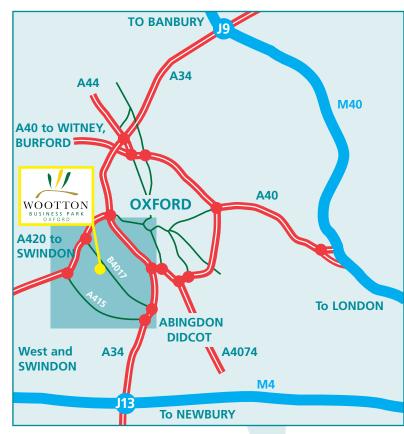

## LASHFORD c o u r t

Wootton Business Park is an office park providing high quality contemporary accommodation for the modern office occupier.

Located just to the west of Oxford, Wootton Business Park is 4.5 miles from the A34 Botley interchange and 3.5 miles from Abingdon town centre, strategically positioned for easy access to all areas of Oxfordshire.