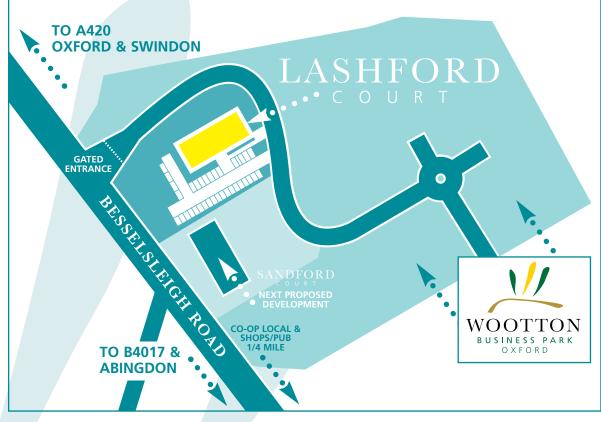

## LASHFORD c o u r t

Wootton Business Park is an office park providing high quality contemporary accommodation for the modern office occupier.

Located just to the west of Oxford, Wootton Business Park is 4.5 miles from the A34 Botley interchange and 3.5 miles from Abingdon town centre, strategically positioned for easy access to all areas of Oxfordshire.

#### DESCRIPTION

Lashford Court is an office building at the Wootton Business Park and occupies a prominent position at the entrance to the Estate.

#### FUTURE DEVELOPMENT

The next phase of development will be a similar building of approximateluy 10,000 sq ft to be split or occupied as a whole. Alternatively design and build options can be provided to suit an occupiers needs.