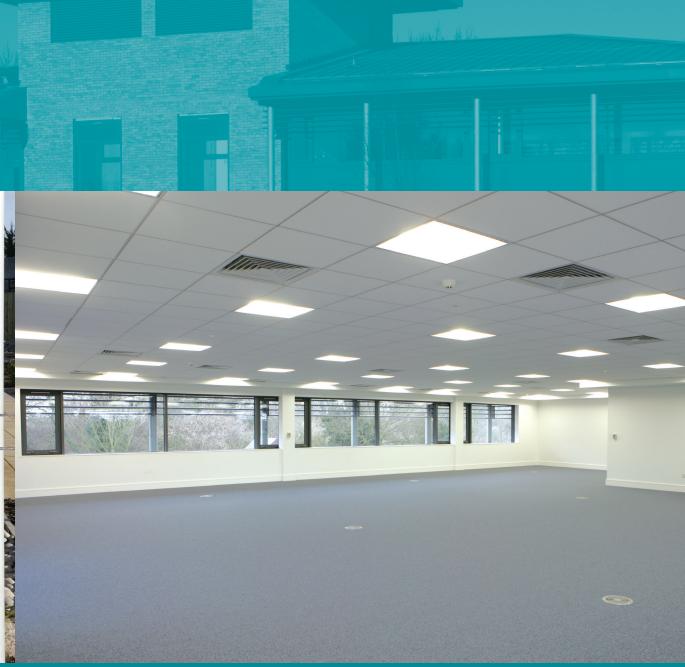

#### Specification includes:

- Entrance lobby
- Lift
- VRV air conditioning system
- Raised access floors
- Carpeting
- Suspended ceiling with inset new LED lighting
- Male/female/disabled WCs
- Broadband available
- Under stairs storage

#### ACCOMMODATION

Lashford Court is currently presented as three self contained two storey office suites.

Suite A which is available to let comprises of the Ground floor with 2,200 sq ft (204.4 sq m).

8 car parking spaces will be provided.