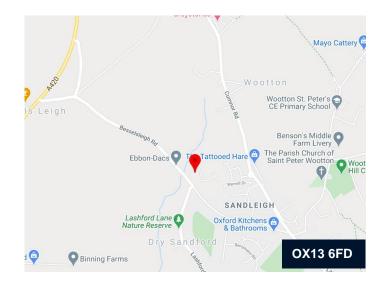

#### Location

Located just to the west of Oxford, Wootton Business Park is 4.5 miles from the A34 Botley interchange and 3.5 miles from Abingdon town centre, strategically positioned for easy access to all areas of Oxfordshire.

Lashford Court is the first office to be built at Wootton Business Park and occupies a prominent position at the entrance to the Estate