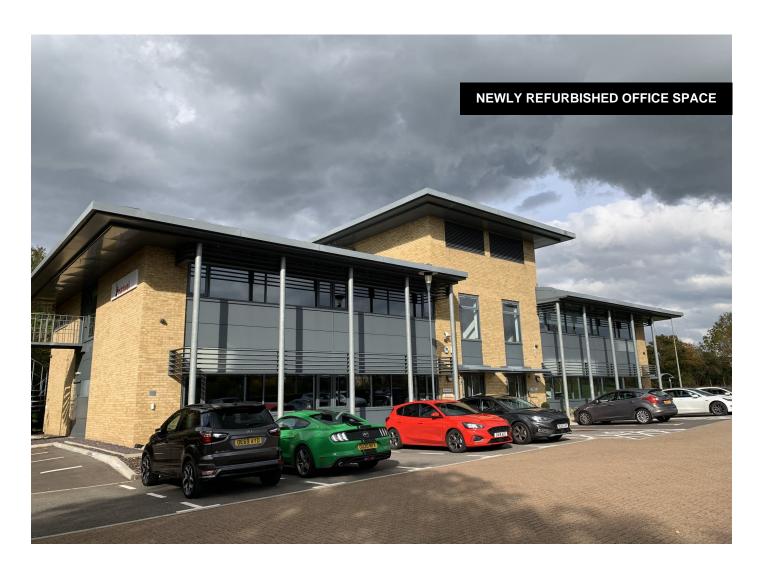

# **OFFICE SUITE A**

Lashford Court, Wootton Business Park, Abingdon, OX13 6FD

# **Key Highlights**

- 2,200 sq ft
- New LED lighting
- 8 car parking spaces
- Modern refurbished specification

- Ground floor suite
- Refurbished WCs
- VRV Air Conditioning
- 4 x EV charging points

SAVILLS Oxford Wytham Court Oxford OX2 0QL

Lashford Court is the first office to be built at Wootton Business Park and occupies a prominent position at the entrance to the Estate