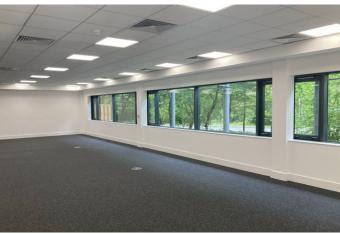

### Description

Suite A is a ground floor office suite accessed via an entrance lobby . It has been refurbished to provide open plan space with new LED lighting, ceiling tiles, carpets and decoration. The suite comes with 8 car parking spaces and its own male and female W/Cs.