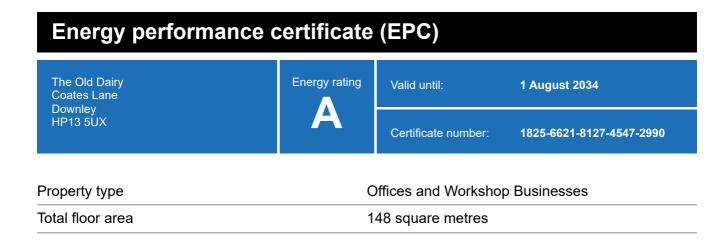

#### **Energy rating and score**

This property's energy rating is A.

Properties get a rating from A+ (best) to G (worst) and a score.

The better the rating and score, the lower your property's carbon emissions are likely to be.

## Breakdown of this property's energy performance

| Main heating fuel                          | Grid Supplied Electricity          |
|--------------------------------------------|------------------------------------|
| Building environment                       | Heating and Mechanical Ventilation |
| Assessment level                           | 4                                  |
| Building emission rate (kgCO2/m2 per year) | 8.22                               |
| Primary energy use (kWh/m2 per year)       | 86                                 |