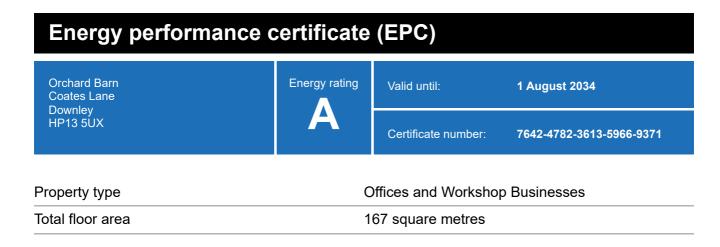

### **Energy rating and score**

This property's energy rating is A.

Properties get a rating from A+ (best) to G (worst) and a score.

The better the rating and score, the lower your property's carbon emissions are likely to be.

## Breakdown of this property's energy performance

| Main heating fuel                          | Grid Supplied Electricity          |
|--------------------------------------------|------------------------------------|
| Building environment                       | Heating and Mechanical Ventilation |
| Assessment level                           | 4                                  |
| Building emission rate (kgCO2/m2 per year) | 10.01                              |
| Primary energy use (kWh/m2 per year)       | 105                                |